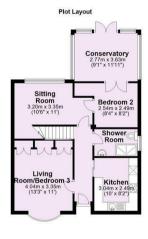

A spacious DORMER BUNGALOW situated within the popular Stockton Lane area of York, within easy reach of the city centre and outer ring road, offered with no onward chain.

- Living Room With Bay Window
- Modern Fitted Kitchen
- Single Bedroom/Study
- Conservatory
- Second Sitting Room
- First Floor En-Suite Master Bedroom
- Off Road Parking and Front Garden
- Private Rear Garden with Timber Shed
- Close to York City Centre & Monks Cross Shopping Park
- No Onward Chain

Guide Price £350,000

Tenure: Freehold

**Council Tax Band: C** 

For Illustrative Purposes Only - not to scale Plan produced using PlanUp.

82 Whithy Avenue York

| Energy Efficiency Rating                                                                                 |                          |           |
|----------------------------------------------------------------------------------------------------------|--------------------------|-----------|
|                                                                                                          | Current                  | Potential |
| Vary energy efficient - lower running costs (92 plus) A (81-91) B (99-90) C (55-68) D (39-54) E (1-12) G | 64                       | 80        |
| Not energy efficient - higher running costs                                                              |                          |           |
| England & Wales                                                                                          | EU Directiv<br>2002/91/E |           |