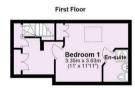

A spacious DORMER BUNGALOW situated within the popular Stockton Lane area of York, within easy reach of the city centre and outer ring road, offered with no onward chain.

- Living Room With Bay Window
- Modern Fitted Kitchen
- Single Bedroom/Study
- Conservatory
- Second Sitting Room
- First Floor En-Suite Master Bedroom
- Off Road Parking and Front Garden
- Private Rear Garden with Timber Shed
- Close to York City Centre & Monks Cross Shopping Park
- No Onward Chain

Guide Price £350,000

Tenure: Freehold

**Council Tax Band: C** 

For Illustrative Purposes Only - not to scale Plan produced using PlanUp.

82 Whithy Avenue York

| Energy Efficiency Rating                                                                                 |                          |           |
|----------------------------------------------------------------------------------------------------------|--------------------------|-----------|
|                                                                                                          | Current                  | Potential |
| Vary energy efficient - lower running costs (92 plus) A (81-91) B (99-90) C (55-68) D (39-54) E (1-12) G | 64                       | 80        |
| Not energy efficient - higher running costs                                                              |                          |           |
| England & Wales                                                                                          | EU Directiv<br>2002/91/E |           |