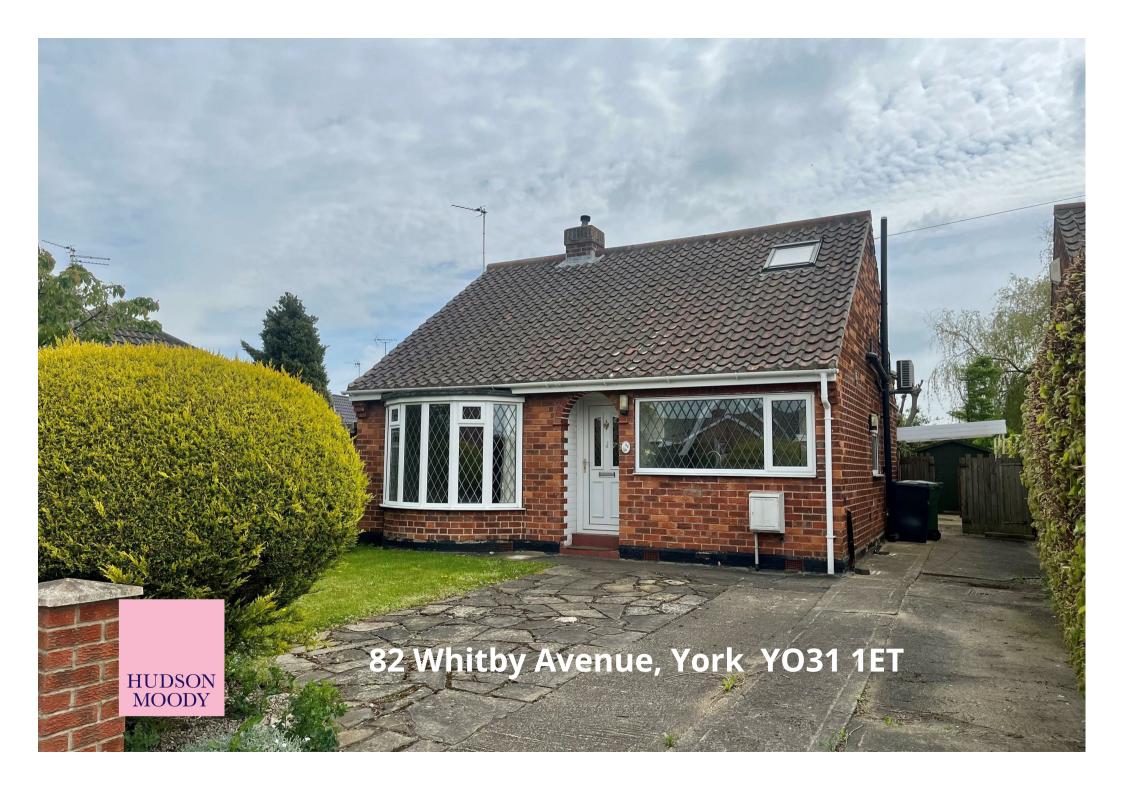

A spacious DORMER BUNGALOW situated within the popular Stockton Lane area of York, within easy reach of the city centre and outer ring road, offered with no onward chain.

- Living Room With Bay Window
- Modern Fitted Kitchen
- Single Bedroom/Study
- Conservatory
- Second Sitting Room
- First Floor En-Suite Master Bedroom
- Off Road Parking and Front Garden
- Private Rear Garden with Timber Shed
- Close to York City Centre & Monks Cross Shopping Park
- No Onward Chain

Guide Price £350,000

Tenure: Freehold

**Council Tax Band: C** 

For Illustrative Purposes Only - not to scale Plan produced using PlanUp.

82 Whithy Avenue York

| Energy Efficiency Rating                                                                                 |                          |           |
|----------------------------------------------------------------------------------------------------------|--------------------------|-----------|
|                                                                                                          | Current                  | Potential |
| Vary energy efficient - lower running costs (92 plus) A (81-91) B (99-90) C (55-68) D (39-54) E (1-12) G | 64                       | 80        |
| Not energy efficient - higher running costs                                                              |                          |           |
| England & Wales                                                                                          | EU Directiv<br>2002/91/E |           |