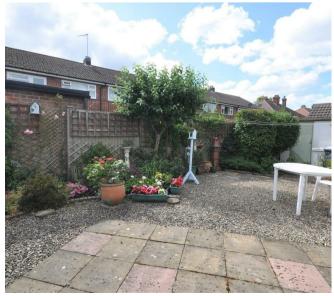

A well presented TRADITIONAL SEMI-DETACHED HOUSE with adjacent garage and low maintenance, southwest facing gardens, situated in a quiet cul-de-sac location in the FULFORD area of York

- Three Bedroom Traditional Semi-Detached House
- Open Plan Living and Dining Room
- Separate Kitchen with Pantry
- Ground Floor Shower and WC
- Two Double Bedrooms
- Single Bedroom/Study
- Newly Renovated Wet Room
- Separate WC
- · Landscaped Gardens. Garage
- Excellent Local Amenities