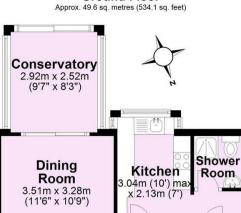

## **Ground Floor**

Living

Room

3.44m x 3.44m

(11'3" x 11'4")

First Floor
Approx. 39.1 sq. metres (420.7 sq. feet)

For Illustrative Purposes Only - not to scale Plan produced using PlanUp.