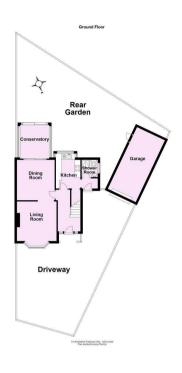

## **Ground Floor**

Living

Room

3.44m x 3.44m

(11'3" x 11'4")

First Floor
Approx. 39.1 sq. metres (420.7 sq. feet)

For Illustrative Purposes Only - not to scale Plan produced using PlanUp.