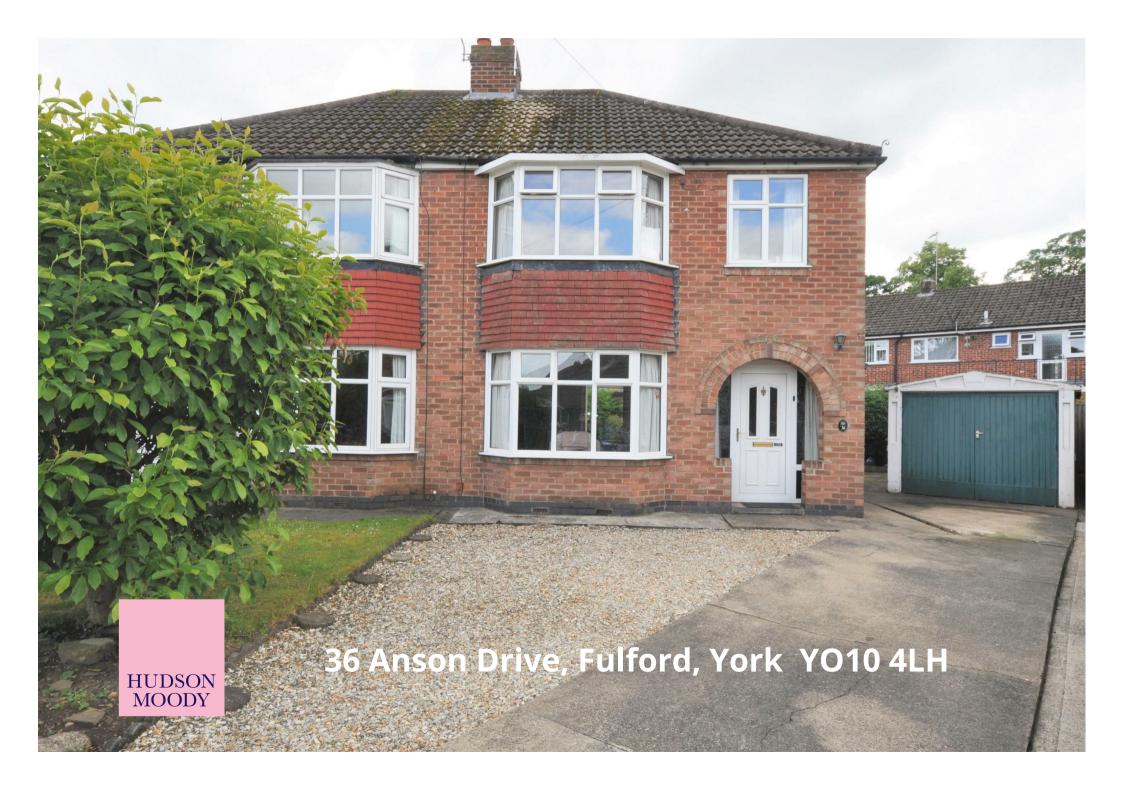

A well presented TRADITIONAL SEMI-DETACHED HOUSE with adjacent garage and low maintenance, southwest facing gardens, situated in a quiet cul-de-sac location in the FULFORD area of York

- Three Bedroom Traditional Semi-Detached House
- Open Plan Living and Dining Room
- Separate Kitchen with Pantry
- Ground Floor Shower and WC
- Two Double Bedrooms
- Single Bedroom/Study
- Newly Renovated Wet Room
- Separate WC
- · Landscaped Gardens. Garage
- Excellent Local Amenities

Offers In Excess Of £350,000

Tenure: Freehold

**Council Tax Band: C** 