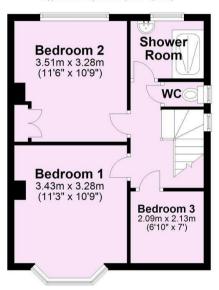

## **Ground Floor**

Living

Room

3.44m x 3.44m

(11'3" x 11'4")

First Floor
Approx. 39.1 sq. metres (420.7 sq. feet)

For Illustrative Purposes Only - not to scale Plan produced using PlanUp.