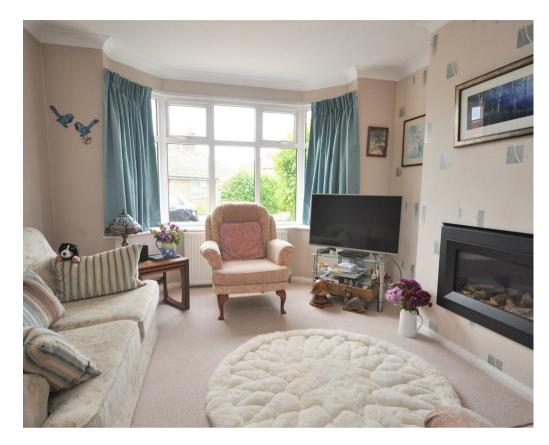

A well presented TRADITIONAL SEMI-DETACHED HOUSE with adjacent garage and low maintenance, southwest facing gardens, situated in a quiet cul-de-sac location in the FULFORD area of York

- Three Bedroom Traditional Semi-Detached House
- Open Plan Living and Dining Room
- Separate Kitchen with Pantry
- Ground Floor Shower and WC
- Two Double Bedrooms
- Single Bedroom/Study
- Newly Renovated Wet Room
- Separate WC
- · Landscaped Gardens. Garage
- Excellent Local Amenities

## **Ground Floor**

Living

Room

3.44m x 3.44m

(11'3" x 11'4")

First Floor
Approx. 39.1 sq. metres (420.7 sq. feet)

For Illustrative Purposes Only - not to scale Plan produced using PlanUp.