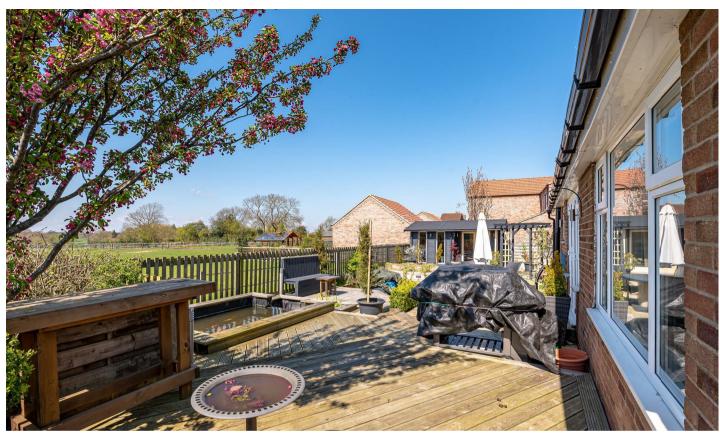

Outside: A double width stone driveway provides off road parking for two vehicles leading up to an attached single garage. A pedestrian gate and path leads to the front entrance which is surrounded by an attractive private front lawn encompassing a variety of cherry and apple blossom trees. Plum Tree. The landscaped rear garden is designed for low maintenance, combining both timber decking and stone patio that extends the full property width; ideal for alfresco style dining. Feature pond. Fire pit. Versatile garden room/office/gym. Timber storage shed.