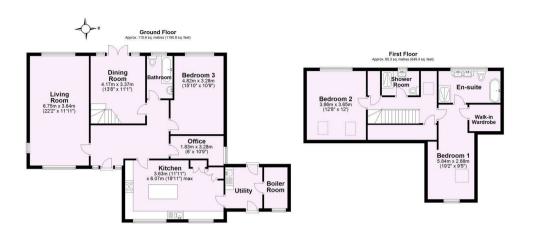

Accommodation comprises: entrance hall, light and spacious living room that spans the full property depth, dining room with French doors enjoying country views, stunning kitchen breakfast room incorporating breakfast bar with quartz tops and walk-in pantry. Integral units include: combination microwave oven, separate oven, tall standing fridge freezer, low level fridge, dishwasher and induction hob with extractor over. There is also an instant hot water facility. Adjacent to the kitchen is a utility room that provide additional access points to both front and rear, with useful storage/boot room off; which also houses an oil fired boiler and water cylinder. Two ground floor bedrooms, plus a house bathroom.

To the first floor, accessed via an Oak staircase are two double bedrooms including stunning main bedroom suite with contemporary ensuite bathroom room and walk-in wardrobe, plus separate modern house bathroom. Eaves storage cupboard.