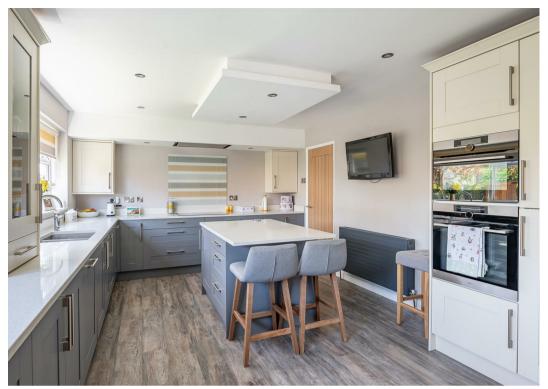

Accommodation comprises: entrance hall, light and spacious living room that spans the full property depth, dining room with French doors enjoying country views, stunning kitchen breakfast room incorporating breakfast bar with quartz tops and walk-in pantry. Integral units include: combination microwave oven, separate oven, tall standing fridge freezer, low level fridge, dishwasher and induction hob with extractor over. There is also an instant hot water facility. Adjacent to the kitchen is a utility room that provide additional access points to both front and rear, with useful storage/boot room off; which also houses an oil fired boiler and water cylinder. Two ground floor bedrooms, plus a house bathroom.