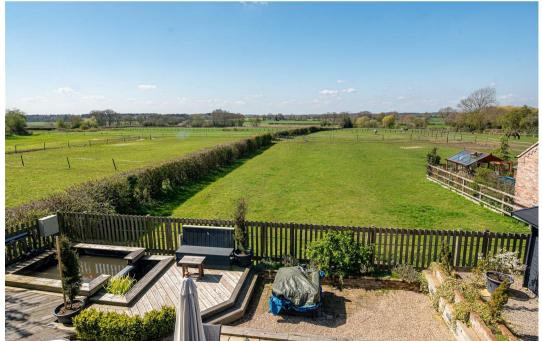

## A SUPERBLY PRESENTED PROPERTY WITH STUNNING VIEWS OVER OPEN COUNTRYSIDE. Conveniently offered with no onward chain.

A quite superb location set within a highly attractive and popular village offering a stunning finish throughout.

Outside: A double width stone driveway provides off road parking for two vehicles leading up to an attached single garage. A pedestrian gate and path leads to the front entrance which is surrounded by an attractive private front lawn encompassing a variety of cherry and apple blossom trees. Plum Tree. The landscaped rear garden is designed for low maintenance, combining both timber decking and stone patio that extends the full property width; ideal for alfresco style dining. Feature pond. Fire pit. Versatile garden room/office/gym. Timber storage shed.