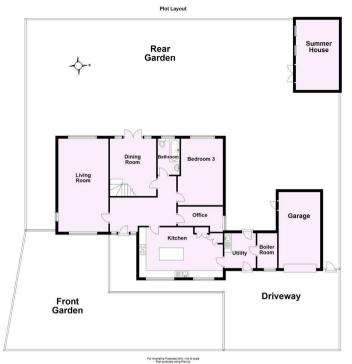

Outside: A double width stone driveway provides off road parking for two vehicles leading up to an attached single garage. A pedestrian gate and path leads to the front entrance which is surrounded by an attractive private front lawn encompassing a variety of cherry and apple blossom trees. Plum Tree. The landscaped rear garden is designed for low maintenance, combining both timber decking and stone patio that extends the full property width; ideal for alfresco style dining. Feature pond. Fire pit. Versatile garden room/office/gym. Timber storage shed.