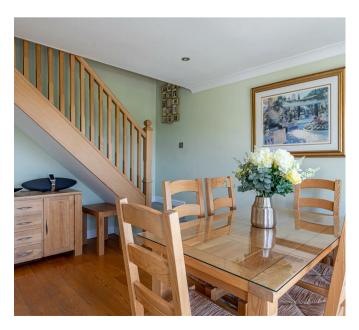

Accommodation comprises: entrance hall, light and spacious living room that spans the full property depth, dining room with French doors enjoying country views, stunning kitchen breakfast room incorporating breakfast bar with quartz tops and walk-in pantry. Integral units include: combination microwave oven, separate oven, tall standing fridge freezer, low level fridge, dishwasher and induction hob with extractor over. There is also an instant hot water facility. Adjacent to the kitchen is a utility room that provide additional access points to both front and rear, with useful storage/boot room off; which also houses an oil fired boiler and water cylinder. Two ground floor bedrooms, plus a house bathroom.

To the first floor, accessed via an Oak staircase are two double bedrooms including stunning main bedroom suite with contemporary ensuite bathroom room and walk-in wardrobe, plus separate modern house bathroom. Eaves storage cupboard.