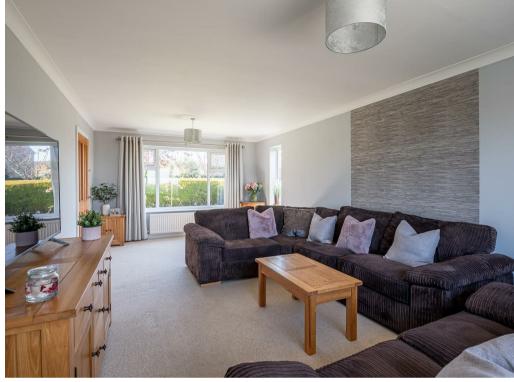

Accommodation comprises: entrance hall, light and spacious living room that spans the full property depth, dining room with French doors enjoying country views, stunning kitchen breakfast room incorporating breakfast bar with quartz tops and walk-in pantry. Integral units include: combination microwave oven, separate oven, tall standing fridge freezer, low level fridge, dishwasher and induction hob with extractor over. There is also an instant hot water facility. Adjacent to the kitchen is a utility room that provide additional access points to both front and rear, with useful storage/boot room off; which also houses an oil fired boiler and water cylinder. Two ground floor bedrooms, plus a house bathroom.

In summary: a beautiful property likely to appeal to a wide variety of buyers.

- 4 Bedroom Detached Dormer Bungalow
- Fantastic Countryside Views
- Impressive Kitchen Breakfast Room. Utility
- Large Living Room + Country Views
- Superb Main Bedroom Suite + Walk-In Wardrobe
- Extensive West Facing Sun Terrace
- Versatile Garden Room/Office/Gym
- EPC: D
- Call Hudson Moody to View Guide Price £525,000