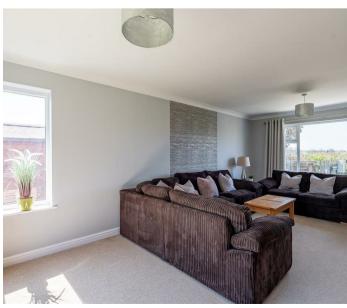

Accommodation comprises: entrance hall, light and spacious living room that spans the full property depth, dining room with French doors enjoying country views, stunning kitchen breakfast room incorporating breakfast bar with quartz tops and walk-in pantry. Integral units include: combination microwave oven, separate oven, tall standing fridge freezer, low level fridge, dishwasher and induction hob with extractor over. There is also an instant hot water facility. Adjacent to the kitchen is a utility room that provide additional access points to both front and rear, with useful storage/boot room off; which also houses an oil fired boiler and water cylinder. Two ground floor bedrooms, plus a house bathroom.