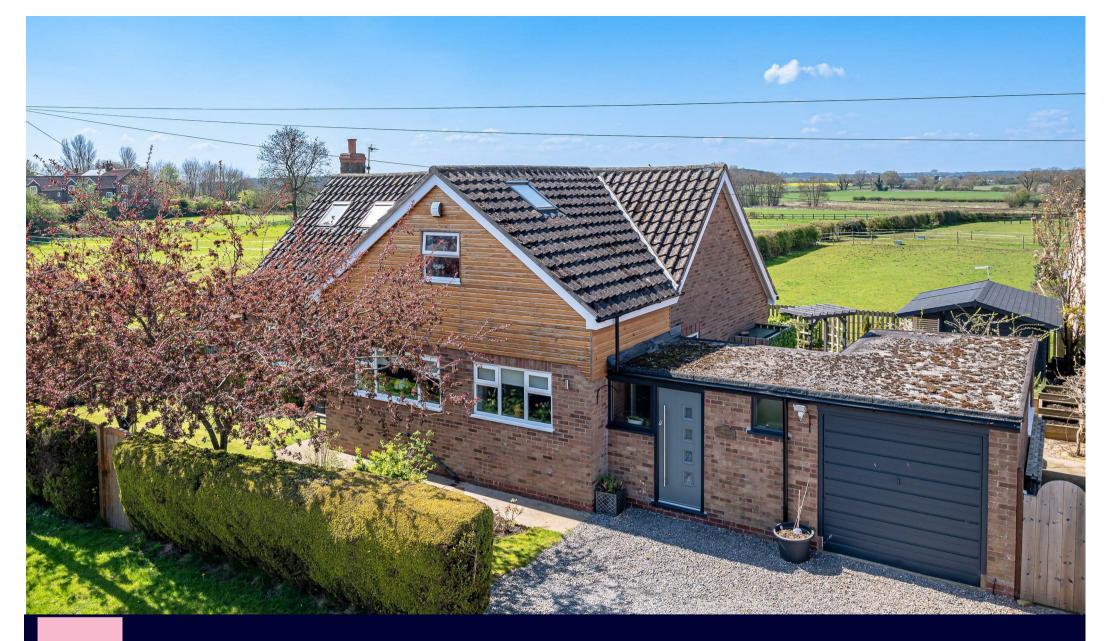

Cherry Blossom Lodge Main Street, Newton On Derwent, York YO41 4DA

## A SUPERBLY PRESENTED PROPERTY WITH STUNNING VIEWS OVER OPEN COUNTRYSIDE. Conveniently offered with no onward chain.

A quite superb location set within a highly attractive and popular village offering a stunning finish throughout.

Outside: A double width stone driveway provides off road parking for two vehicles leading up to an attached single garage. A pedestrian gate and path leads to the front entrance which is surrounded by an attractive private front lawn encompassing a variety of cherry and apple blossom trees. Plum Tree. The landscaped rear garden is designed for low maintenance, combining both timber decking and stone patio that extends the full property width; ideal for alfresco style dining. Feature pond. Fire pit. Versatile garden room/office/gym. Timber storage shed.