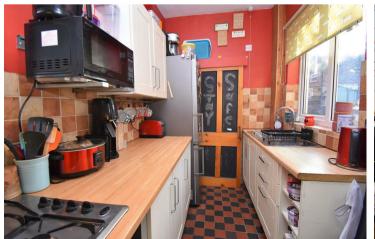

- Uniquely Presented
- Open Plan Living/dining Room
- Galley Kitchen
- Ground Floor Wet Room with WC.
- Two Generous Bedrooms
- En-suite Bathroom
- Courtyard Garden
- Bespoke Storage Throughout
- Period Features