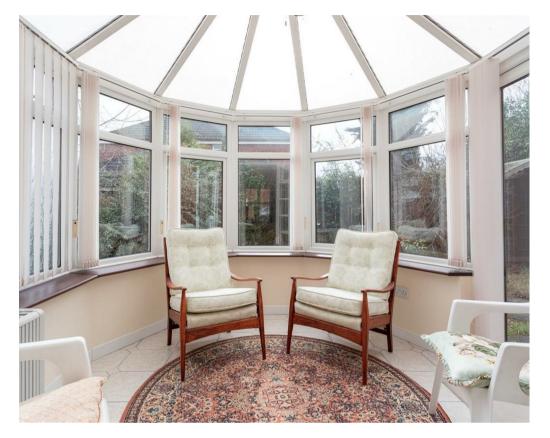

- Large Detached House
- Living Room. Conservatory.
- Separate Dining Room
- Spacious Kitchen. Utility
- Ground Floor W/C
- Two Double Bedrooms, Master En-Suite
- Two Single Bedrooms
- House Shower Room
- Double Garage and Parking
- Good Sized Rear Garden