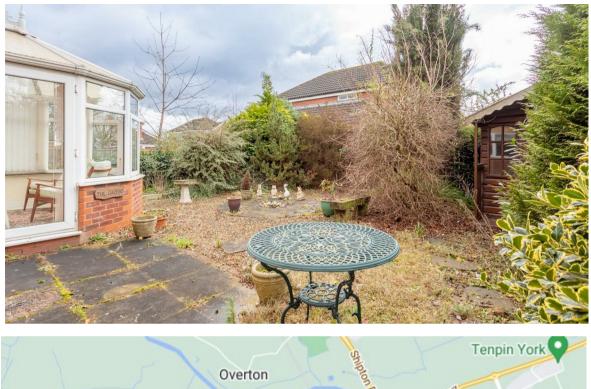

- Large Detached House
- Living Room. Conservatory.
- Separate Dining Room
- Spacious Kitchen. Utility
- Ground Floor W/C
- Two Double Bedrooms, Master En-Suite
- Two Single Bedrooms
- House Shower Room
- Double Garage and Parking
- Good Sized Rear Garden