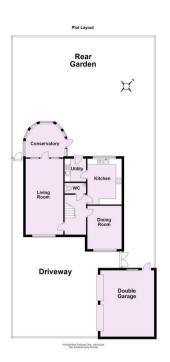

- Large Detached House
- Living Room. Conservatory.
- Separate Dining Room
- Spacious Kitchen. Utility
- Ground Floor W/C
- Two Double Bedrooms, Master En-Suite
- Two Single Bedrooms
- House Shower Room
- Double Garage and Parking
- Good Sized Rear Garden

## **Tenure: Freehold**

Council Tax Band: F

For Illustrative Purposes Only - not to scale Plan produced using PlanUp.

|                          |              |        |     |   | Current | Potential |
|--------------------------|--------------|--------|-----|---|---------|-----------|
| Very energy efficient -  | lower runn.  | ing co | sts |   |         |           |
| (92 plus) 🗛              |              |        |     |   |         |           |
| <sup>(81-91)</sup> B     |              |        |     |   |         | 81        |
| (69-80)                  | C            |        |     |   | 69      |           |
| (55-68)                  | D            |        |     |   |         |           |
| (39-54)                  |              | Ε      |     |   |         |           |
| (21-38)                  |              |        | F   |   |         |           |
| (1-20)                   |              |        |     | G |         |           |
| Not energy efficient - I | niaher runni | na cos | sts |   |         |           |