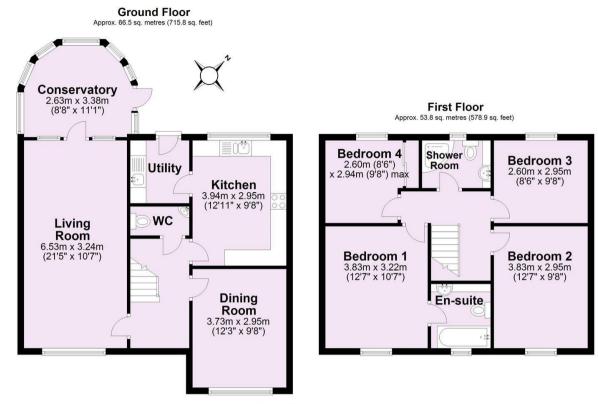

- Large Detached House
- Living Room. Conservatory.
- Separate Dining Room
- Spacious Kitchen. Utility
- Ground Floor W/C
- Two Double Bedrooms, Master En-Suite
- Two Single Bedrooms
- House Shower Room
- Double Garage and Parking
- Good Sized Rear Garden