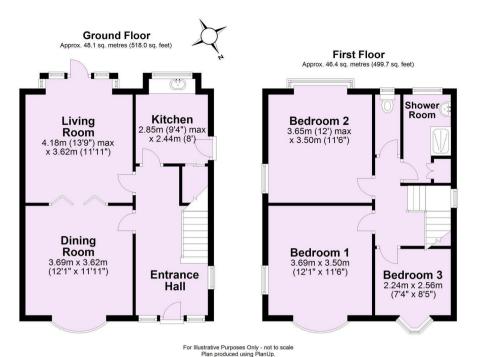

HUDSON MOODY

1 Long Ridge Drive, Upper Poppleton, York YO26 6HD

A light and bright, well presented DETACHED HOUSE situated just off Long Ridge Lane in the popular and sought after village of POPPLETON.

A hedged front garden with lawn and parking area leads to the arched glazed entrance. The house boasts two good sized reception rooms: the front room, currently used as a dining room, features a wide bay window overlooking the front garden. A large archway, with folding doors, leads into the sitting room with white painted fireplace, full height glazed windows and a door giving access to the rear garden. The kitchen is fitted with a range of white units together with ample space for free standing appliances and a benefits from a separate pantry cupboard.

To the first floor are two generous dual aspect double bedrooms, a third single room or study and a well equipped house shower room.

To the rear of the house is a beautifully tended lawned garden with patio, herbaceous beds and mature shrubs.

- Substantial Detached House
- Two Reception Rooms
- · Breakfast Kitchen
- Two Double Bedrooms
- Third Single Bedroom or Study
- Shower Room
- Immaculate Gardens
- Delightful Location
- Scope for Extension Subject to Planning