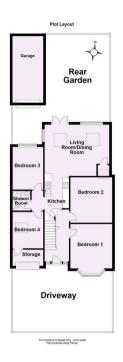

- Recently Re-Licenced Six Bedroom HMO
- Modern Open Plan Living Area/Kitchen
- Garage Converted to Two Bedrooms
- Two Further Ground Floor Bedrooms
- Ground Floor Shower Room
- Two First Floor Bedrooms and additional Office Space
- House Bathroom
- Ample Off Street Parking
- Separate Garage
- Low Maintenance Rear Garden

## Offers In Excess Of £500,000

Tenure: Freehold

First Floor
Approx. 38.0 sq. metres (409.5 sq. feet)

For Illustrative Purposes Only - not to scale Plan produced using PlanUp.