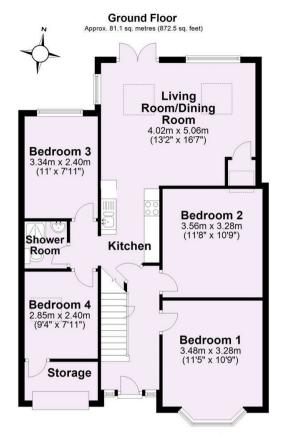

- Recently Re-Licenced Six Bedroom HMO
- Modern Open Plan Living Area/Kitchen
- Garage Converted to Two Bedrooms
- Two Further Ground Floor Bedrooms
- Ground Floor Shower Room
- Two First Floor Bedrooms and additional Office Space
- House Bathroom
- Ample Off Street Parking
- Separate Garage
- Low Maintenance Rear Garden

## Offers In Excess Of £500,000

Tenure: Freehold

First Floor
Approx. 38.0 sq. metres (409.5 sq. feet)

For Illustrative Purposes Only - not to scale Plan produced using PlanUp.