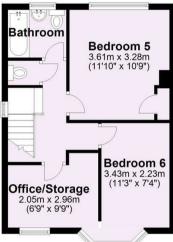

- Recently Re-Licenced Six Bedroom HMO
- Modern Open Plan Living Area/Kitchen
- Garage Converted to Two Bedrooms
- Two Further Ground Floor Bedrooms
- Ground Floor Shower Room
- Two First Floor Bedrooms and additional Office Space
- House Bathroom
- Ample Off Street Parking
- Separate Garage
- Low Maintenance Rear Garden

## Offers In Excess Of £500,000

Tenure: Freehold

First Floor
Approx. 38.0 sq. metres (409.5 sq. feet)

For Illustrative Purposes Only - not to scale Plan produced using PlanUp.