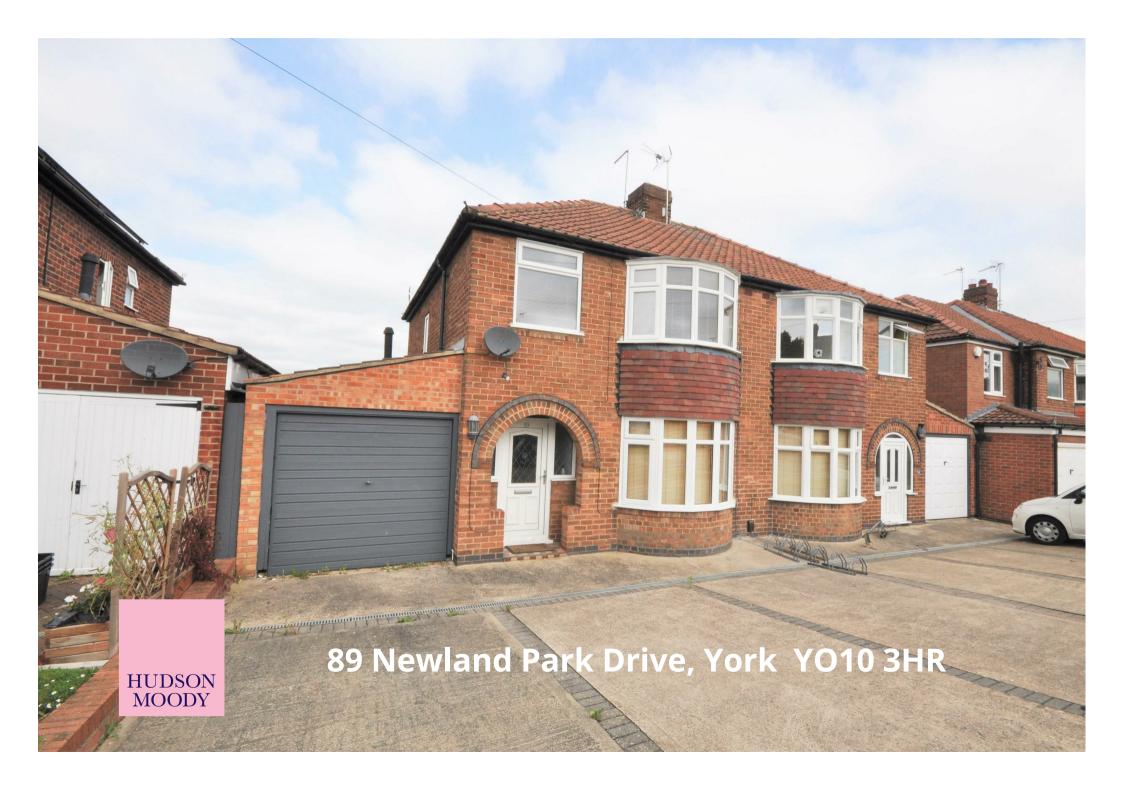

\*\* Superb Investment Opportunity \*\* A substantial EXTENDED SEMI-DETACHED HOUSE currently let as an HMO generating a gross income of approx £40,000. Situated in a sought after location close to the University of York