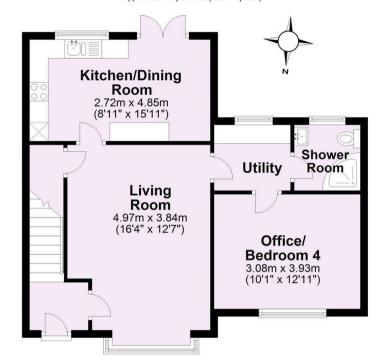

## **Ground Floor**

Approx. 58.1 sq. metres (625.7 sq. feet)

First Floor

Approx. 37.8 sq. metres (407.2 sq. feet)

For Illustrative Purposes Only - not to scale Plan produced using PlanUp.