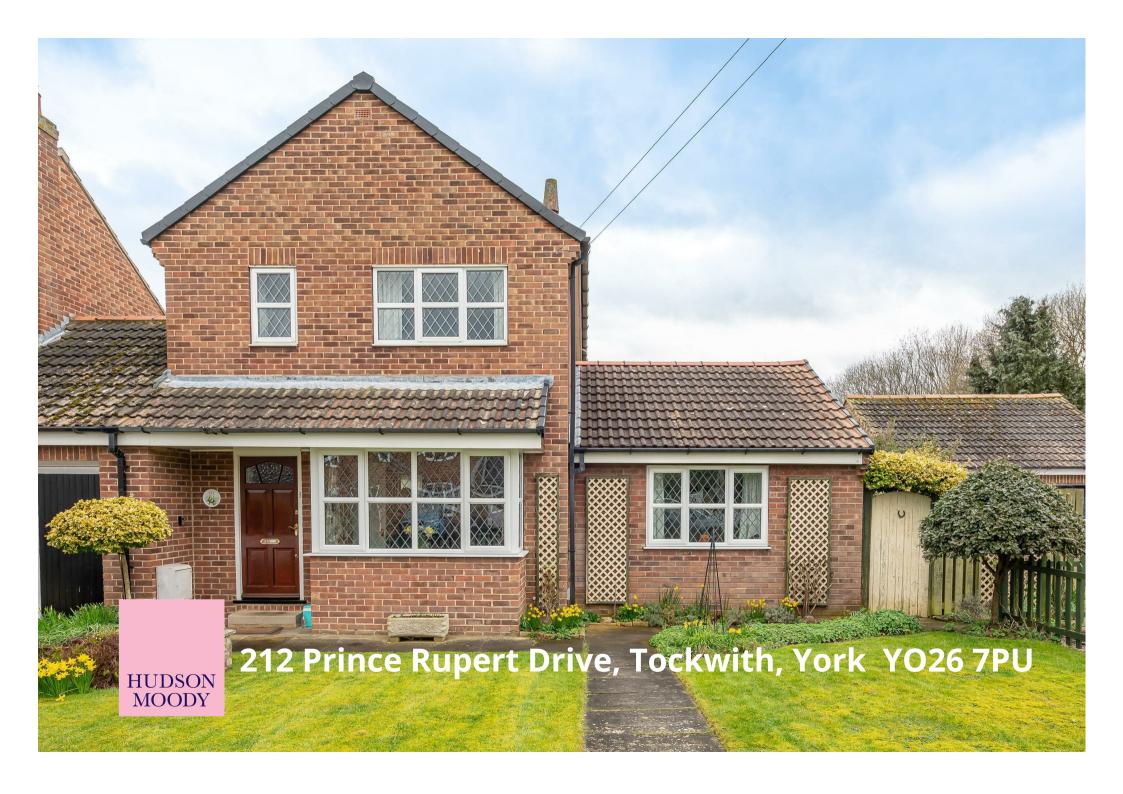

A most attractive and superbly presented modern link DETACHED HOUSE with single storey extension to one side enjoying pretty lawned gardens, parking and single garage. The house is situated on a corner plot in a delightful development within the rural village of Tockwith. The village lies to the west of York within easy reach of the A1(M) motorway

- Modern Link Detached House
- Spacious Living Room
- Second Versatile Reception Room/ Bedroom
- Utility and Shower Rooms
- Fitted Kitchen
- Three Well Proportioned First Floor Bedrooms
- Large Lawned Gardens
- Garage and Parking
- Delightful Village Location

Guide Price £395,000

Tenure: Freehold

**Council Tax Band: D** 