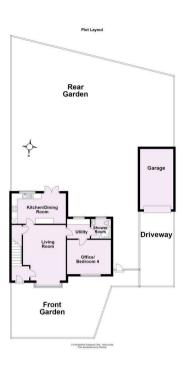

## **Ground Floor**

Approx. 58.1 sq. metres (625.7 sq. feet)

First Floor

Approx. 37.8 sq. metres (407.2 sq. feet)

For Illustrative Purposes Only - not to scale Plan produced using PlanUp.