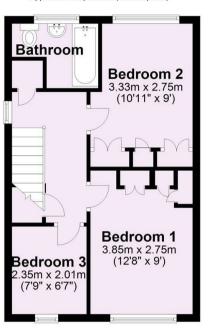

## **Ground Floor**

Approx. 58.1 sq. metres (625.7 sq. feet)

First Floor

Approx. 37.8 sq. metres (407.2 sq. feet)

For Illustrative Purposes Only - not to scale Plan produced using PlanUp.