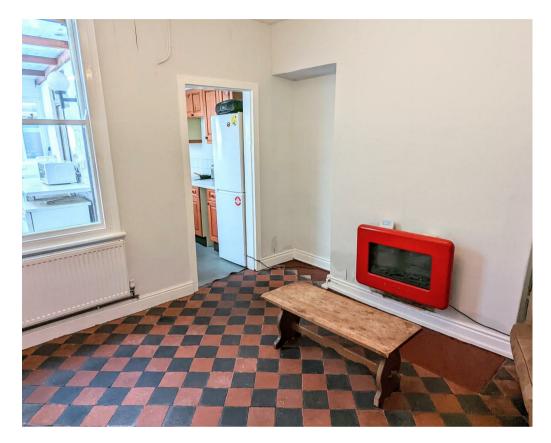

A traditional VICTORIAN TERRACE with the benefit of a LARGE WORKSHOP/GARAGE, situated in an excellent location in the popular SOUTH BANK area of York lying close to The Knavesmire.

- Victorian Terraced House
- Two Reception Rooms
- Kitchen Utility Area
- Original Quarry Tiled Flooring
- Upstairs Bathroom
- Workshop 3.1m x 5.14m
- Rear Access
- Gas Fired Heating System Installed in 2020
- Double Glazed Windows
- No Forward Chain