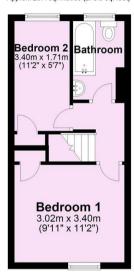

Guide Price £220,000

**Tenure: Freehold** 

**Council Tax Band: B** 

First Floor
Approx 25.4 sq. metres (273.5 sq. feet

For Illustrative Purposes Only - not to scale Plan produced using PlanUp.