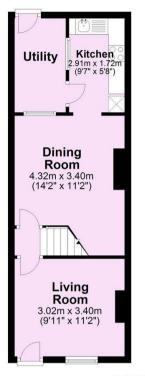

A traditional VICTORIAN TERRACE with the benefit of a LARGE WORKSHOP/GARAGE, situated in an excellent location in the popular SOUTH BANK area of York lying close to The Knavesmire.

- Victorian Terraced House
- Two Reception Rooms
- Kitchen Utility Area
- Original Quarry Tiled Flooring
- Upstairs Bathroom
- Workshop 3.1m x 5.14m
- Rear Access
- Gas Fired Heating System Installed in 2020
- Double Glazed Windows
- No Forward Chain