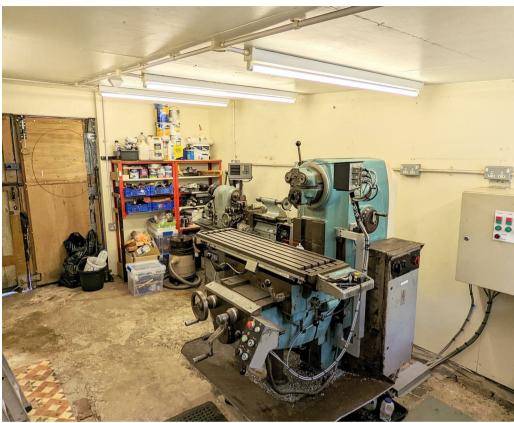

A traditional VICTORIAN TERRACE with the benefit of a LARGE WORKSHOP/GARAGE, situated in an excellent location in the popular SOUTH BANK area of York lying close to The Knavesmire.

- Victorian Terraced House
- Two Reception Rooms
- Kitchen Utility Area
- Original Quarry Tiled Flooring
- Upstairs Bathroom
- Workshop 3.1m x 5.14m
- Rear Access
- Gas Fired Heating System Installed in 2020
- Double Glazed Windows
- No Forward Chain