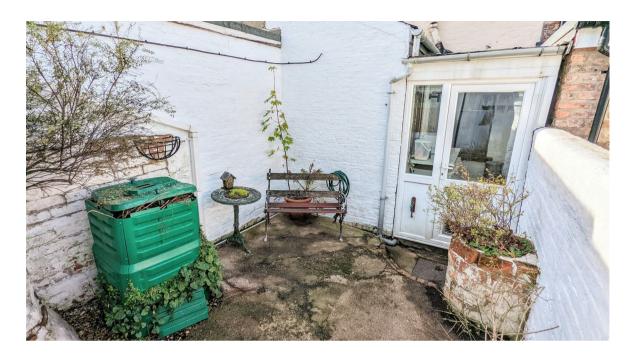

A traditional VICTORIAN TERRACE with the benefit of a LARGE WORKSHOP/GARAGE, situated in an excellent location in the popular SOUTH BANK area of York lying close to The Knavesmire.

- Victorian Terraced House
- Two Reception Rooms
- Kitchen Utility Area
- Original Quarry Tiled Flooring
- Upstairs Bathroom
- Workshop 3.1m x 5.14m
- Rear Access
- Gas Fired Heating System Installed in 2020
- Double Glazed Windows
- No Forward Chain