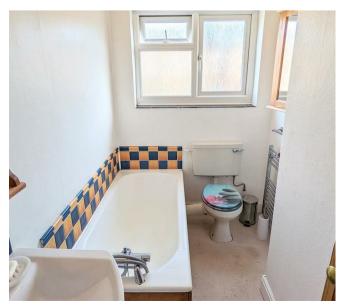

A traditional VICTORIAN TERRACE with the benefit of a LARGE WORKSHOP/GARAGE, situated in an excellent location in the popular SOUTH BANK area of York lying close to The Knavesmire.

- Victorian Terraced House
- Two Reception Rooms
- Kitchen Utility Area
- Original Quarry Tiled Flooring
- Upstairs Bathroom
- Workshop 3.1m x 5.14m
- Rear Access
- Gas Fired Heating System Installed in 2020
- Double Glazed Windows
- No Forward Chain