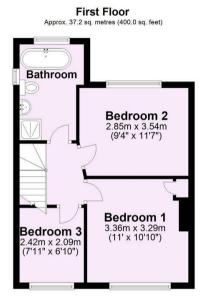

## Dining Room/ Family Room 6.48m x 2.86m (21'3" x 9'5") Kitchen 4.07m x 2.52m (13'4" x 8'3") Living Room 4.54m x 3.48m (14'11" x 11'5")

**Ground Floor** 

For Illustrative Purposes Only - not to scale

- 1. These particulars have been prepared as accurately and as reliably as possible, but should not be relied upon as 'statement of fact'. If there is any point which is of particular importance to you, please contact the office and we would be pleased to check the information. Please do so particularly if contemplating travelling some distance to view the property.
- 2. We have not tested any services, appliances, equipment or facilities and nothing in these particulars should be deemed to be a statement that they are in good working order, or that the property is in good structural condition or otherwise.
- 3. Any areas, measurements, floor plans or distances referred to are given as a guide only and are not precise.
- 4. Purchasers must satisfy themselves by inspection or by otherwise regarding the items mentioned above and as to the correctness of each of the statements contained in these particulars.
- 5. No person in the employment of Hudson Moody has any authority to make or give any representation or warranty whatsoever in relation to this property or these particulars nor enter into any contract relating to the property on behalf of the vendor.