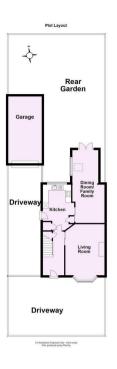

## Dining Room/ Family Room 6.48m x 2.86m (21'3" x 9'5") Kitchen 4.07m x 2.52m (13'4" x 8'3") Living Room 4.54m x 3.48m (14'11" x 11'5")

**Ground Floor** 

For Illustrative Purposes Only - not to scale

- 1. These particulars have been prepared as accurately and as reliably as possible, but should not be relied upon as 'statement of fact'. If there is any point which is of particular importance to you, please contact the office and we would be pleased to check the information. Please do so particularly if contemplating travelling some distance to view the property.
- 2. We have not tested any services, appliances, equipment or facilities and nothing in these particulars should be deemed to be a statement that they are in good working order, or that the property is in good structural condition or otherwise.
- 3. Any areas, measurements, floor plans or distances referred to are given as a guide only and are not precise.
- 4. Purchasers must satisfy themselves by inspection or by otherwise regarding the items mentioned above and as to the correctness of each of the statements contained in these particulars.
- 5. No person in the employment of Hudson Moody has any authority to make or give any representation or warranty whatsoever in relation to this property or these particulars nor enter into any contract relating to the property on behalf of the vendor.