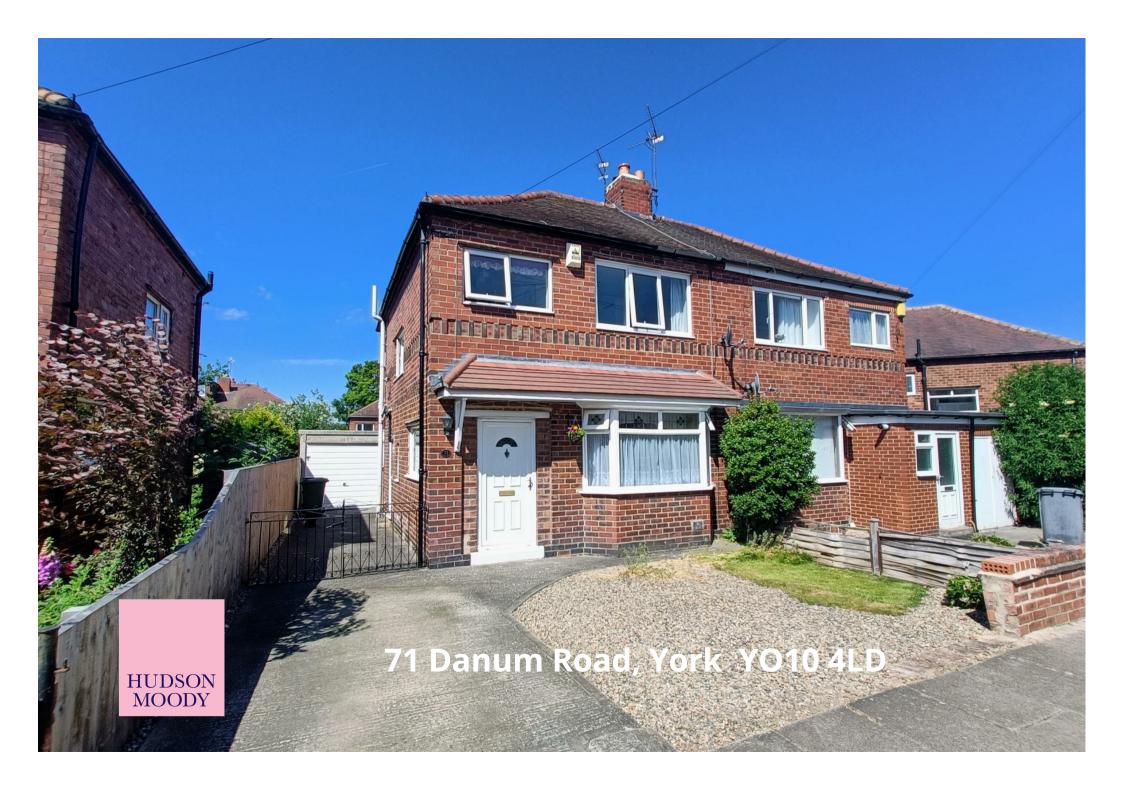

A SEMI DETACHED, EXTENDED FAMILY HOME. Situated in the popular area of FULFORD lying to the SOUTH OF YORK within easy reach of YORK CITY CENTRE and YORK UNIVERSITY.

- · Traditional Semi-Detached Family Home
- Living Room with Feature Fireplace
- Modern Kitchen with Space for Appliances
- Open Plan Dining /Garden Room
- · Three Bedrooms
- Luxurious Bathroom with Claw Foot Bath and Separate Shower
- Convenient Location Close to York University
- Catchment for Fulford Secondary School
- Nearby Riverside Walks to the City Centre