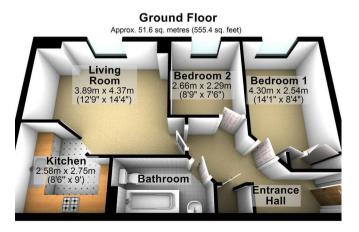

Guide Price £185,000

**Tenure: Leasehold** 

Council Tax Band: C

For Illustrative Purposes Only - not to scale Plan produced using PlanUp.

Total area: approx. 51.6 sq. metres (555.4 sq. feet) For Illustrative Purposes Only - not to scale Plan produced using PlanUp.