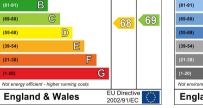

Surrent

Energy Efficiency Rating

Very energy efficient - lower running costs

(92 plus) A

Shared Lobby