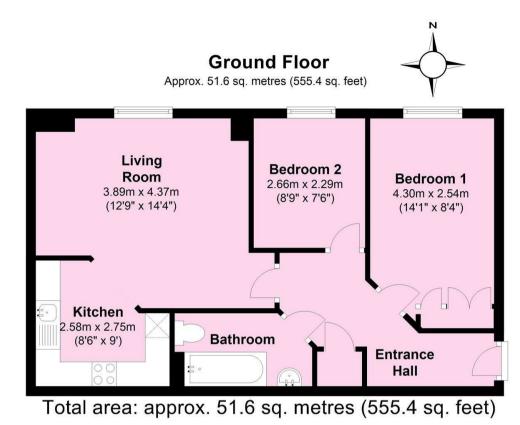

Guide Price £185,000

**Tenure: Leasehold** 

Council Tax Band: C

For Illustrative Purposes Only - not to scale Plan produced using PlanUp.

Total area: approx. 51.6 sq. metres (555.4 sq. feet) For Illustrative Purposes Only - not to scale Plan produced using PlanUp.