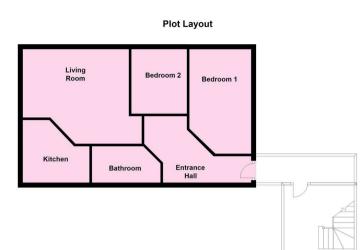

A spacious GROUND FLOOR APARTMENT situated within a POPULAR AND CONVENIENT location, lying just off TADCASTER ROAD and within easy reach of York City Centre, the outer ring road and A64.

- Ground Floor Apartment
- Two Double Bedrooms
- Open Plan Kitchen/Living Area
- Integrated Kitchen Appliances
- Modern Bathroom
- Electric Night Storage Heating
- Local Shops and Facilities
- Easy Access to City Centre
- Ideal Investment Opportunity
- No Chain

Guide Price £185,000

**Tenure: Leasehold** 

Council Tax Band: C

For Illustrative Purposes Only - not to scale Plan produced using PlanUp.

Total area: approx. 51.6 sq. metres (555.4 sq. feet) For Illustrative Purposes Only - not to scale Plan produced using PlanUp.