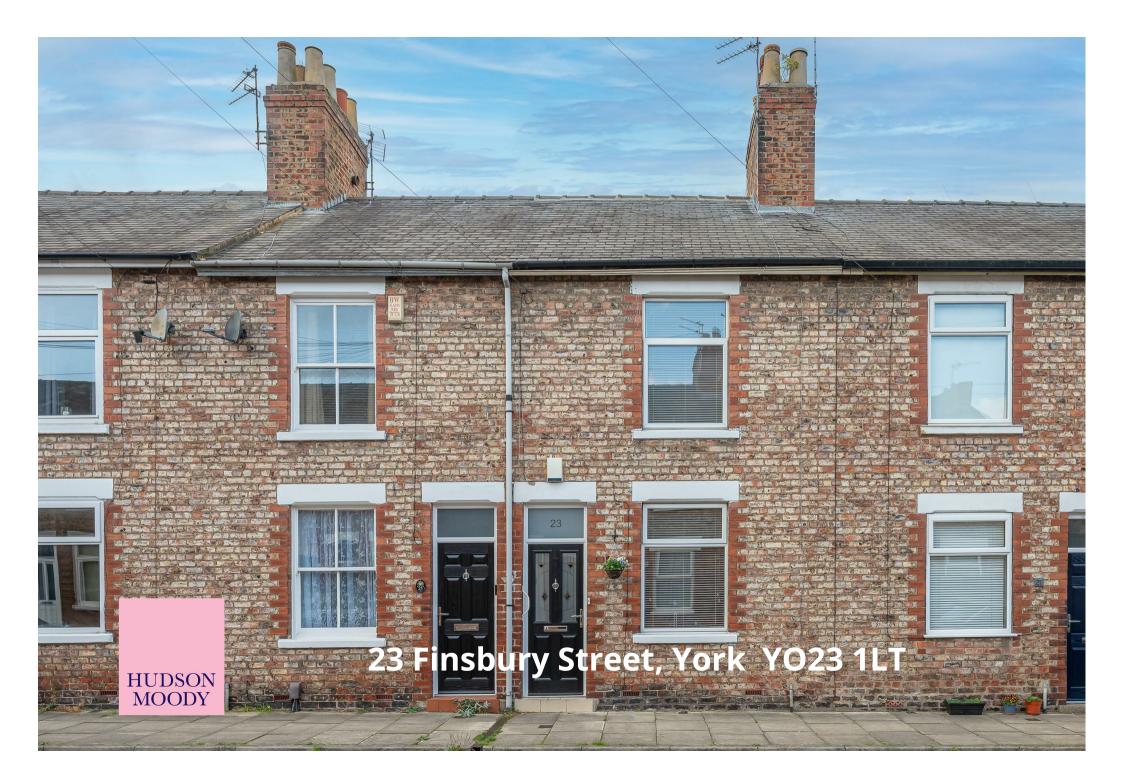

A traditional VICTORIAN "two up/two down" MID-TERRACED HOUSE that has been sympathetically updated and extended to the rear. The property retains some charming period features and fireplaces that blend superbly with the more contemporary living accommodation.

- Traditional Mid-Terraced House
- Two Reception Rooms with Period Fireplaces
- Contemporary Fitted Kitchen
- Smart Modern Shower Room
- Utility Area with Door to Courtyard
- Two Double Bedrooms
- Close to Local Shops and Recreational Facilities
- Easy Access to City Centre
- Riverside Walks
- On Street Parking Available