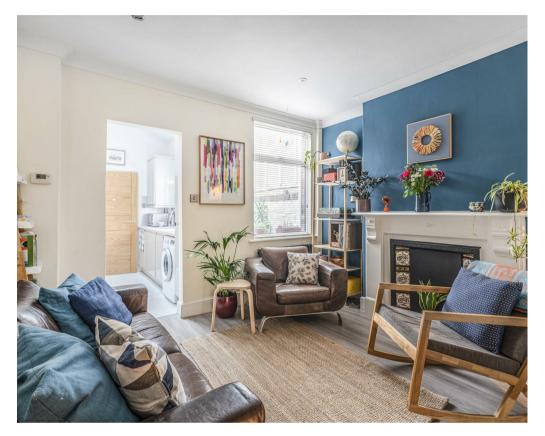

A traditional VICTORIAN "two up/two down" MID-TERRACED HOUSE that has been sympathetically updated and extended to the rear. The property retains some charming period features and fireplaces that blend superbly with the more contemporary living accommodation.

- Traditional Mid-Terraced House
- Two Reception Rooms with Period Fireplaces
- Contemporary Fitted Kitchen
- Smart Modern Shower Room
- Utility Area with Door to Courtyard
- Two Double Bedrooms
- Close to Local Shops and Recreational Facilities
- Easy Access to City Centre
- Riverside Walks
- On Street Parking Available