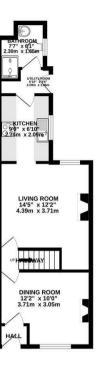

## **Tenure: Freehold**

Council Tax Band: B

TOTAL FLOOR AREA: 691 sq.ft. (64.2 sq.m.) approx. Hotos, webox, icos and any other bars the accuracy of the footplan contained here, measurements foots, webox, icos and any other bars are approximate and in responsibility taken for any error, orisosing and the state of the state properties provided. State of the state and the state of the state state to the state of the state and the state of the s