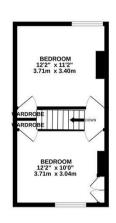

## **Tenure: Freehold**

Council Tax Band: B

TOTAL FLOOR AREA: 691 sq.ft. (64.2 sq.m.) approx. Hotos, webox, icos and any other bars the accuracy of the footplan contained here, measurements foots, webox, icos and any other bars are approximate and in responsibility taken for any error, orisosing and the state of the state properties provided. State of the state and the state of the state state to the state of the state and the state of the s