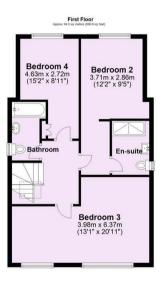

- Unique, Spacious, Contemporary Detached House
- Open Plan Living/Dining Kitchen
- Snug with Wood Burning Stove
- Ground Floor Master Suite
- Double Bedroom with En-suite
- Two Further Double Bedrooms
- Stunning House Bathroom
- Immaculate Gardens with Home Office
- Off Street Parking
- Enviable and Highly Sought After Location