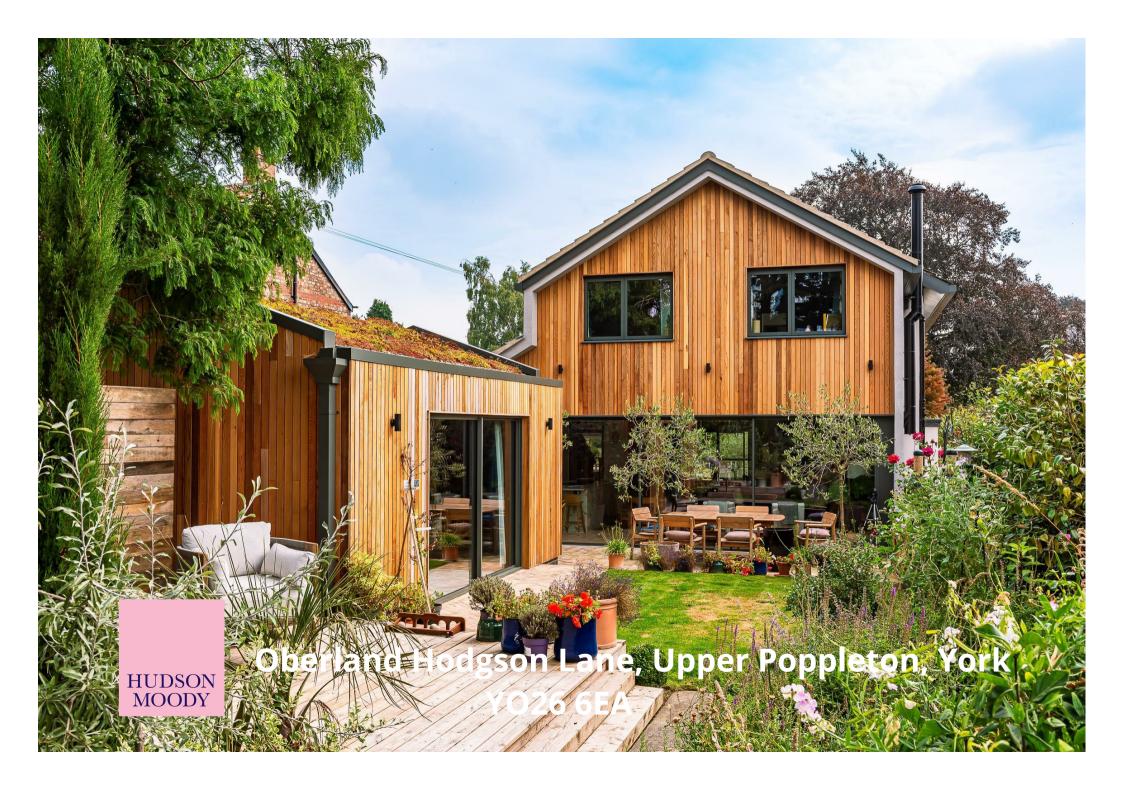

\*\*\* VIEWING HIGHLY RECOMMENDED \*\*\*
An EXCEPTIONAL modern detached house designed in a contemporary European style, offering VERSATILE living space and situated in a STUNNING CENTRAL LOCATION over looking The Green in the popular village of UPPER POPPLETON.

- Unique, Spacious, Contemporary Detached House
- Open Plan Living/Dining Kitchen
- Snug with Wood Burning Stove
- Ground Floor Master Suite
- Double Bedroom with En-suite
- Two Further Double Bedrooms
- Stunning House Bathroom
- Immaculate Gardens with Home Office
- Off Street Parking
- Enviable and Highly Sought After Location

Guide Price £850,000

Tenure: Freehold