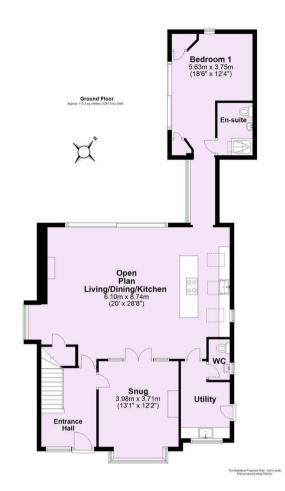

- Unique, Spacious, Contemporary Detached House
- Open Plan Living/Dining Kitchen
- Snug with Wood Burning Stove
- Ground Floor Master Suite
- Double Bedroom with En-suite
- Two Further Double Bedrooms
- Stunning House Bathroom
- Immaculate Gardens with Home Office
- Off Street Parking
- Enviable and Highly Sought After Location