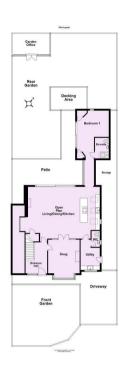

- Unique, Spacious, Contemporary Detached House
- Open Plan Living/Dining Kitchen
- Snug with Wood Burning Stove
- Ground Floor Master Suite
- Double Bedroom with En-suite
- Two Further Double Bedrooms
- Stunning House Bathroom
- Immaculate Gardens with Home Office
- Off Street Parking
- Enviable and Highly Sought After Location