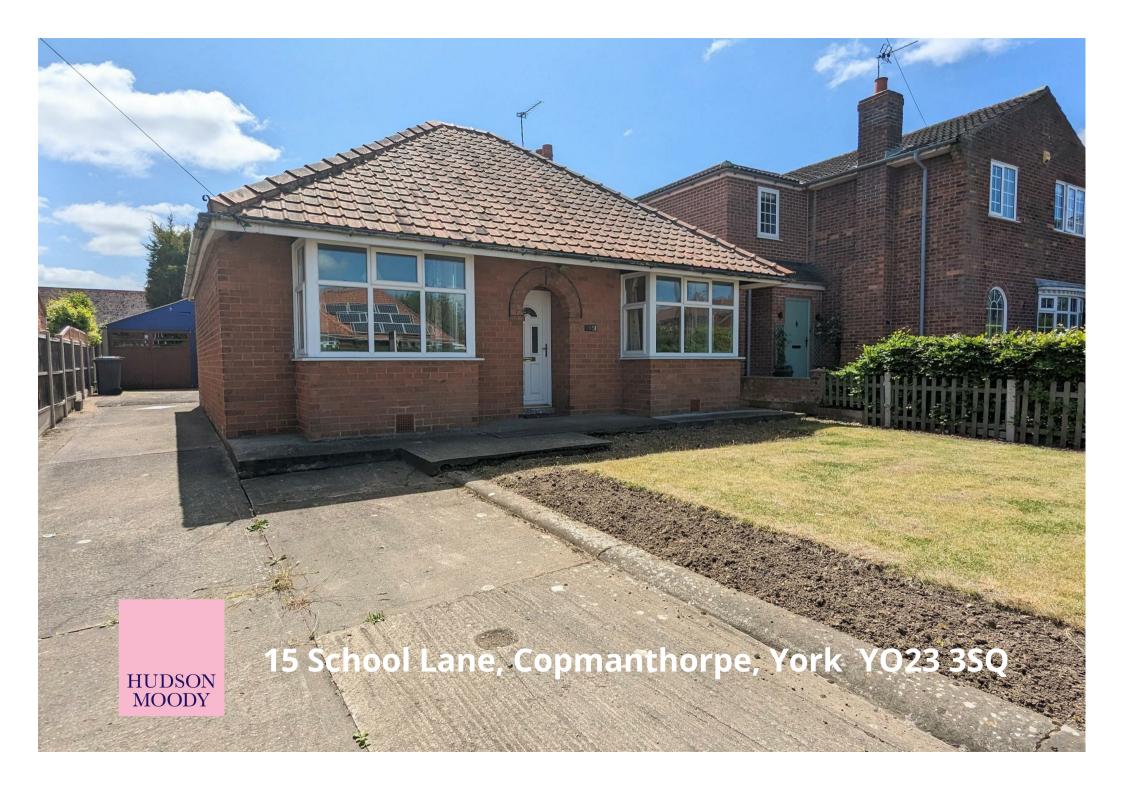

AN EXTENDED, TRADITIONAL DOUBLE FRONTED DETACHED BUNGALOW with double garage, situated on a generous plot in the popular village of Copmanthorpe within easy reach of York city centre.

- Traditional Detached Bungalow with Great Potential
- South Facing Rear Garden
- Three Versatile Double Rooms
- · Open Plan Living/Dining Room
- · Large Kitchen
- New Condensing Combination Boiler
- Double Garage
- Full EHICR Check and Remedial Works Carried Out to the House Electrics
- Excellent Local Shops and Facilities
- No Onward Chain

Guide Price £355,000

Tenure: Freehold

**Council Tax Band: D** 