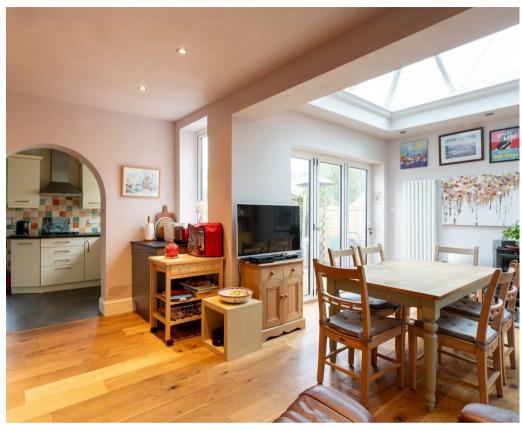

A well presented, extended semi detached home boasting extensive gardens. Situated on the edge of the sought after village of Poppleton, lying to the West of York.

- Traditional Semi Detached Home with Wrap Around Extension
- Period Features Throughout
- Living Through Dining Room
- Impressive Open Plan Kitchen, Dining, Family Room
- Ground Floor Shower Room
- Three Bedrooms each with Period Fireplaces.
- House Bathroom
- Extensive 200ft Lawned Garden
- Sought After Village Location