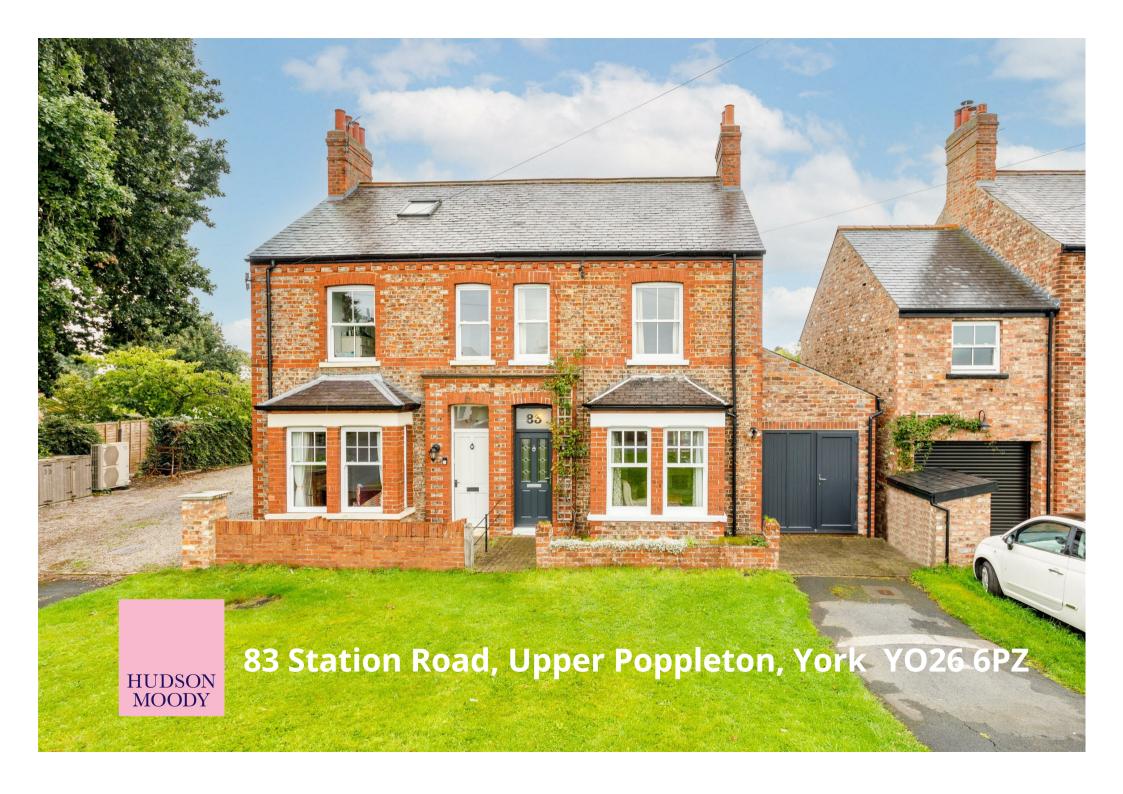

A well presented, extended semi detached home boasting extensive gardens. Situated on the edge of the sought after village of Poppleton, lying to the West of York.

- Traditional Semi Detached Home with Wrap Around Extension
- Period Features Throughout
- Living Through Dining Room
- Impressive Open Plan Kitchen, Dining, Family Room
- Ground Floor Shower Room
- Three Bedrooms each with Period Fireplaces.
- House Bathroom
- Extensive 200ft Lawned Garden
- Sought After Village Location