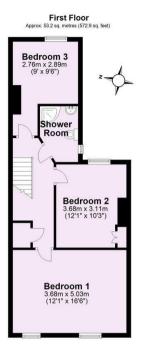

A well presented, extended semi detached home boasting extensive gardens. Situated on the edge of the sought after village of Poppleton, lying to the West of York.

- Traditional Semi Detached Home with Wrap Around Extension
- Period Features Throughout
- Living Through Dining Room
- Impressive Open Plan Kitchen, Dining, Family Room
- Ground Floor Shower Room
- Three Bedrooms each with Period Fireplaces.
- House Bathroom
- Extensive 200ft Lawned Garden
- Sought After Village Location