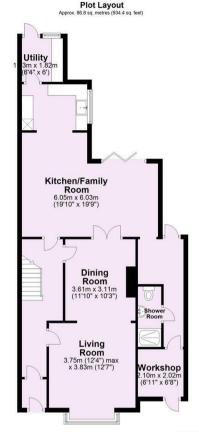

A well presented, extended semi detached home boasting extensive gardens. Situated on the edge of the sought after village of Poppleton, lying to the West of York.

- Traditional Semi Detached Home with Wrap Around Extension
- Period Features Throughout
- Living Through Dining Room
- Impressive Open Plan Kitchen, Dining, Family Room
- Ground Floor Shower Room
- Three Bedrooms each with Period Fireplaces.
- House Bathroom
- Extensive 200ft Lawned Garden
- Sought After Village Location