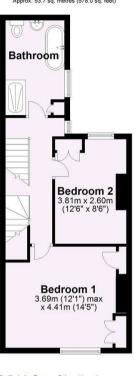

Guide Price £425,000

Tenure: Freehold

**Council Tax Band: B** 

Ground Floor
Approx, 51,1 sq. metres (549,7 sq. feet)

First Floor

Second Floor
Approx. 19.8 sq. metres (213.2 sq. feet

For Illustrative Purposes Only - not to scale Plan produced using PlanUp.