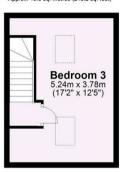

Guide Price £425,000

Tenure: Freehold

**Council Tax Band: B** 

Ground Floor
Approx, 51,1 sq. metres (549,7 sq. feet)

First Floor

Second Floor
Approx. 19.8 sq. metres (213.2 sq. feet

For Illustrative Purposes Only - not to scale Plan produced using PlanUp.