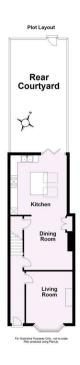

Guide Price £425,000

Tenure: Freehold

**Council Tax Band: B** 

Ground Floor
Approx, 51,1 sq. metres (549,7 sq. feet)

First Floor

Second Floor
Approx. 19.8 sq. metres (213.2 sq. feet

For Illustrative Purposes Only - not to scale Plan produced using PlanUp.