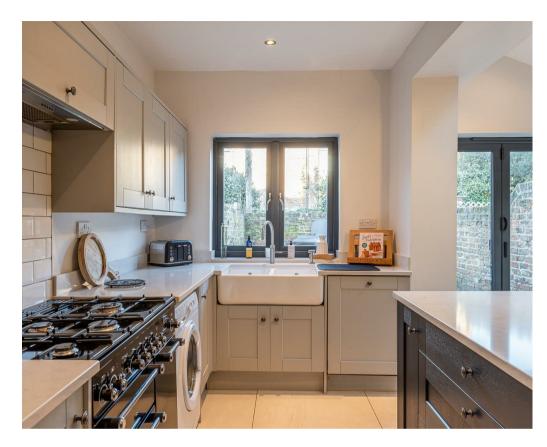

An immaculately presented and sympathetically modernised VICTORIAN TERRACED HOUSE featuring an extended open plan kitchen / diner, situated in a prime location close to York District Hospital and close to the city centre.

- Sympathetically Updated Victorian Terraced House
- Living Room
- Open Plan Dining Kitchen
- Three Double Bedrooms
- Immaculate House Bathroom
- Offered with No Onward Chain
- Period Features
- Large Paved Courtyard Garden
- Close to City Centre
- On Street Parking Available