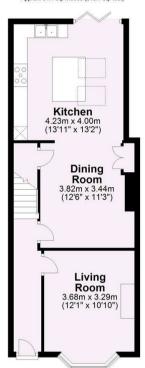

Guide Price £425,000

Tenure: Freehold

**Council Tax Band: B** 

Ground Floor
Approx, 51,1 sq. metres (549,7 sq. feet)

First Floor

Second Floor
Approx. 19.8 sq. metres (213.2 sq. feet

For Illustrative Purposes Only - not to scale Plan produced using PlanUp.