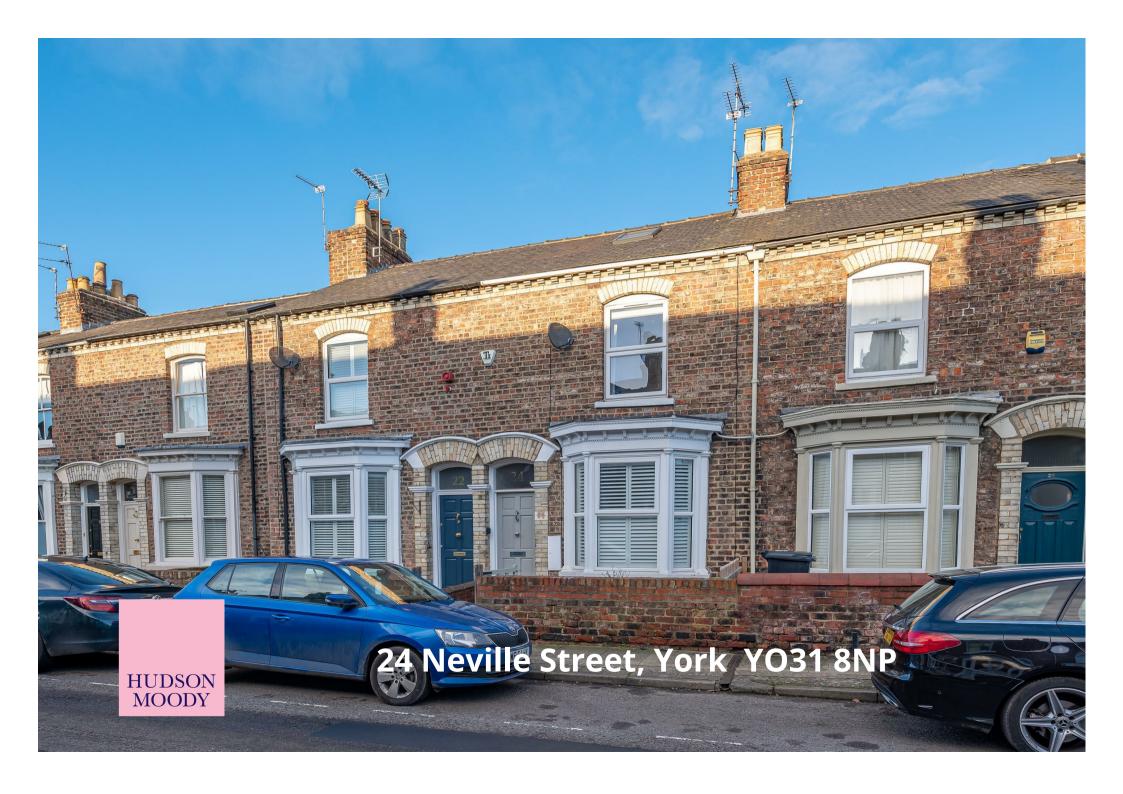

An immaculately presented and sympathetically modernised VICTORIAN TERRACED HOUSE featuring an extended open plan kitchen / diner, situated in a prime location close to York District Hospital and close to the city centre.

- Sympathetically Updated Victorian Terraced House
- Living Room
- Open Plan Dining Kitchen
- Three Double Bedrooms
- Immaculate House Bathroom
- Offered with No Onward Chain
- Period Features
- Large Paved Courtyard Garden
- Close to City Centre
- On Street Parking Available

Guide Price £425,000

Tenure: Freehold

**Council Tax Band: B** 

Ground Floor
Approx, 51,1 sq. metres (549,7 sq. feet)

First Floor

Second Floor
Approx. 19.8 sq. metres (213.2 sq. feet

For Illustrative Purposes Only - not to scale Plan produced using PlanUp.