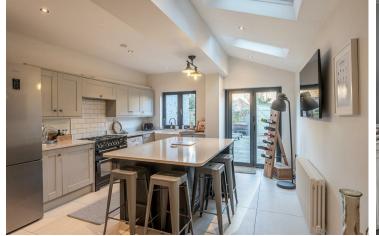

An immaculately presented and sympathetically modernised VICTORIAN TERRACED HOUSE featuring an extended open plan kitchen / diner, situated in a prime location close to York District Hospital and close to the city centre.

- Sympathetically Updated Victorian Terraced House
- Living Room
- Open Plan Dining Kitchen
- Three Double Bedrooms
- Immaculate House Bathroom
- Offered with No Onward Chain
- Period Features
- Large Paved Courtyard Garden
- Close to City Centre
- On Street Parking Available