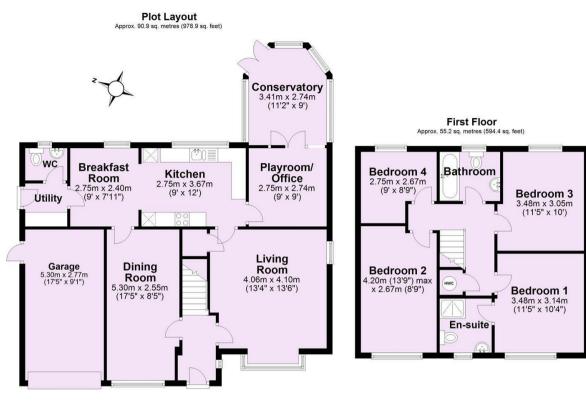

A superb, SPACIOUS, DETACHED HOUSE with views over OPEN COUNTRYSIDE, situated in the popular village of POPPLETON to the north west of York.

- Impressive Four Bedroom Property
- Two Reception Rooms and Large Conservatory
- Superb Breakfast Kitchen
- Master Bedroom with En-Suite Shower Room
- Three Further Bedrooms
- House Bathroom
- Mature Lawned Garden with Open Views
- Integral Garage
- Excellent Location with Good Access to Local Shops and Amenities
- Well Placed for Access to York City Centre and Main Road Networks

## **Tenure: Freehold**

**Council Tax Band: F** 

For Illustrative Purposes Only - not to scale Plan produced using PlanUp.

|                                             |   | Current | Potential |
|---------------------------------------------|---|---------|-----------|
| /ery energy efficient - lower running cost  | s |         |           |
| (92 plus) A                                 |   |         |           |
| (81-91) B                                   |   |         | 80        |
| (69-80) C                                   |   |         |           |
| (55-68)                                     |   | 60      |           |
| (39-54)                                     |   |         |           |
| (21-38)                                     | F |         |           |
| (1-20)                                      | G |         |           |
| Not energy efficient - higher running costs | 3 |         |           |