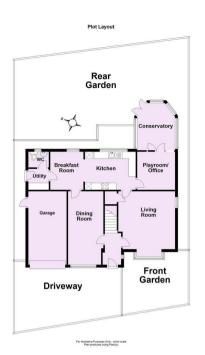

## **Tenure: Freehold**

**Council Tax Band: F** 

For Illustrative Purposes Only - not to scale Plan produced using PlanUp.

|                                             |   | Current | Potential |
|---------------------------------------------|---|---------|-----------|
| /ery energy efficient - lower running cost  | s |         |           |
| (92 plus) A                                 |   |         |           |
| (81-91) B                                   |   |         | 80        |
| (69-80) C                                   |   |         |           |
| (55-68)                                     |   | 60      |           |
| (39-54)                                     |   |         |           |
| (21-38)                                     | F |         |           |
| (1-20)                                      | G |         |           |
| Not energy efficient - higher running costs | 3 |         |           |