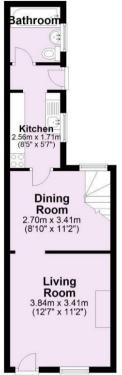

A well presented TWO
BEDROOM TERRACE HOUSE,
situated in the sought after
LEEMAN ROAD area of York
providing easy access to York City
Centre and York Railway Station

- Traditional Terrace House
- Ideal First Home
- Two Double Bedrooms
- Spacious Living Room
- Separate Dining Area
- Galley Style Kitchen
- Modern Ground Floor Bathroom
- Courtyard Garden and Access to Service Lane
- Local Amenities Close By and Easy Access to the City Centre and Railway Station

Guide Price £220,000

**Tenure: Freehold** 

**Council Tax Band: A** 

For Illustrative Purposes Only - not to scale Plan produced using PlanUp.