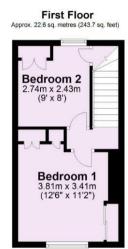

A well presented TWO
BEDROOM TERRACE HOUSE,
situated in the sought after
LEEMAN ROAD area of York
providing easy access to York City
Centre and York Railway Station

- Traditional Terrace House
- Ideal First Home
- Two Double Bedrooms
- Spacious Living Room
- Separate Dining Area
- Galley Style Kitchen
- Modern Ground Floor Bathroom
- Courtyard Garden and Access to Service Lane
- Local Amenities Close By and Easy Access to the City Centre and Railway Station

Guide Price £220,000

**Tenure: Freehold** 

**Council Tax Band: A** 

For Illustrative Purposes Only - not to scale Plan produced using PlanUp.