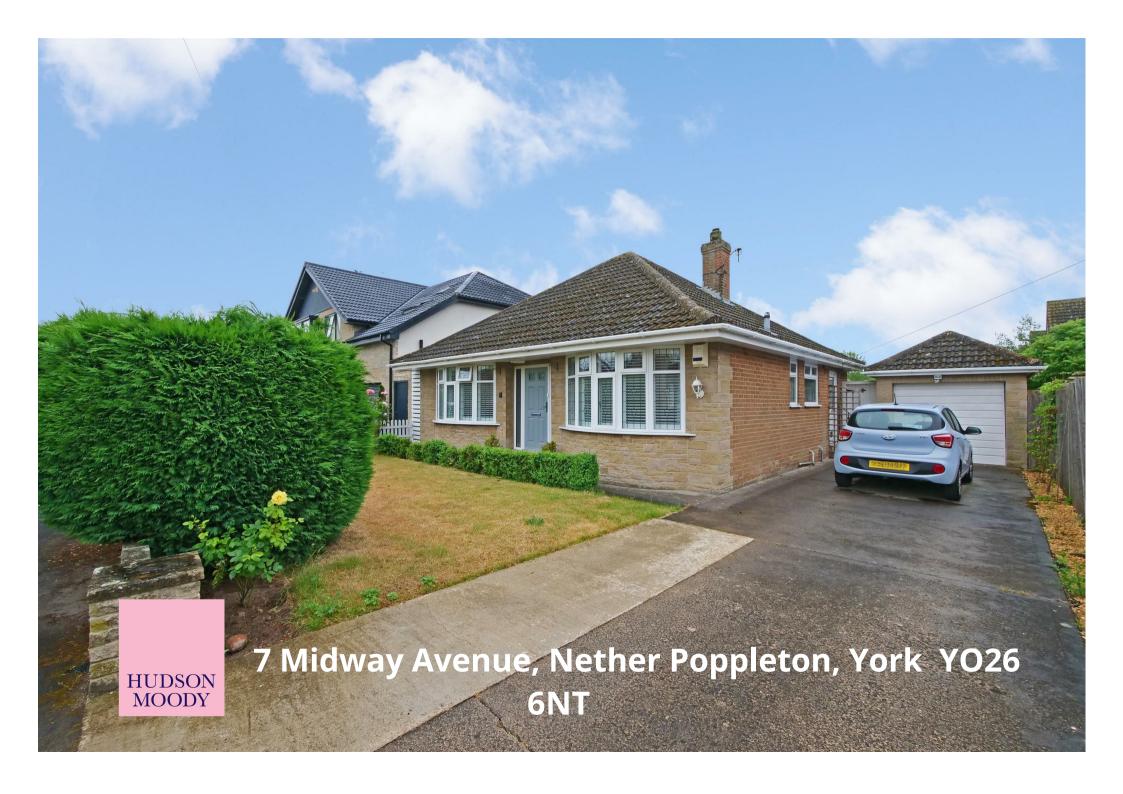

A charming and beautifully presented TRADITIONAL TWO BEDROOM BUNGALOW with attractive well maintained gardens, situated in a quiet residential street in the popular village of Nether Poppleton that lies approximately 4 miles from York city centre.

- Attractive Traditional Bungalow
- Two Double Bedrooms
- Spacious Living Room
- · Good Sized Breakfast Kitchen
- House Bathroom and Separate WC
- · Well Tended Mature Gardens
- · Driveway and Single Garage
- Local Shops and Amenities
- Within Easy Reach of York
- Close to Outer Ring Road and A59