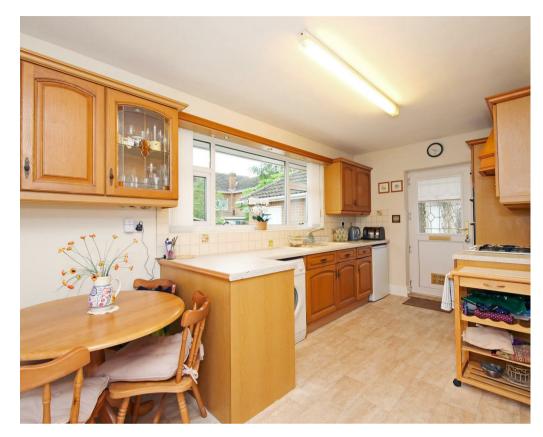

- Attractive Traditional Bungalow
- Two Double Bedrooms
- Spacious Living Room
- · Good Sized Breakfast Kitchen
- House Bathroom and Separate WC
- · Well Tended Mature Gardens
- · Driveway and Single Garage
- Local Shops and Amenities
- Within Easy Reach of York
- Close to Outer Ring Road and A59