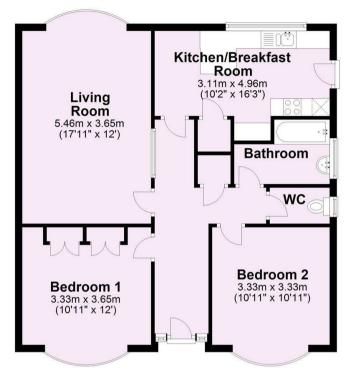

Guide Price £415,000

Tenure: Freehold

**Council Tax Band: D** 

For Illustrative Purposes Only - not to scale Plan produced using PlanUp.