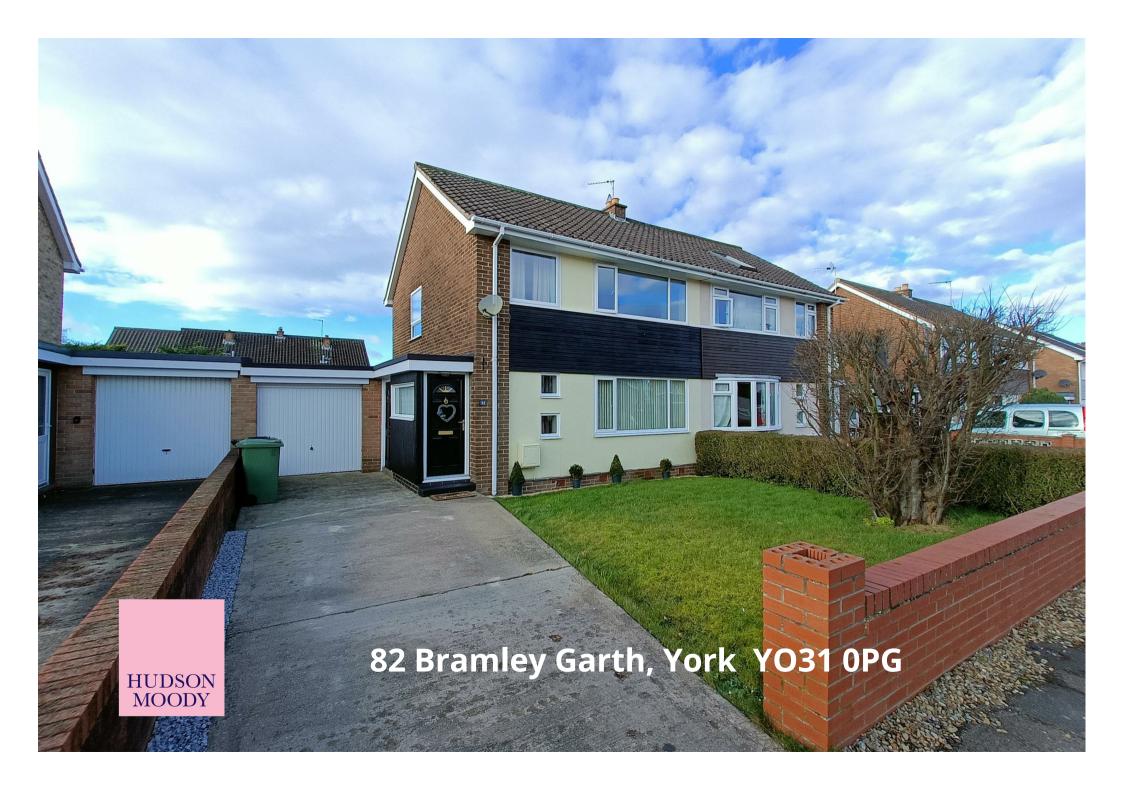

A spacious mid-1900's SEMI-DETACHED HOUSE with large garden and garage, conveniently situated close to The University of York, the city centre and A64 serving the motorway network.

- Well Presented Semi-Detached House
- Open Plan Living and Dining Room
- Large Modern Kitchen
- Two Spacious Double Bedrooms
- · Single Bedroom or Home Office
- Family Bathroom
- Front and Rear Lawned Gardens
- Single Garage
- Convenient Location