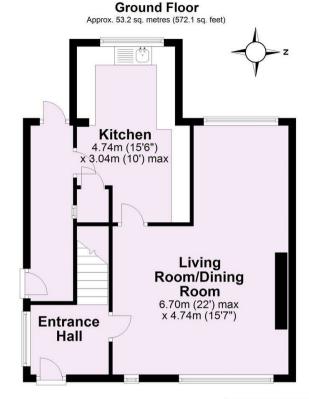

**Price £325,000** 

**Tenure: Freehold** 

**Council Tax Band: C** 

First Floor
Approx. 38.2 sq. metres (411.3 sq. feet)

Bathroom

Bedroom 2
3.28m x 3.32m
(10'9" x 10'11")

Bedroom 3

2.28m x 2.28m

(7'6" x 7'6")

For Illustrative Purposes Only - not to scale Plan produced using PlanUp.

**Bedroom 1** 

3.32m x 3.32m

(10'11" x 10'11")