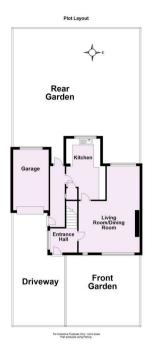

**Price £325,000** 

**Tenure: Freehold** 

**Council Tax Band: C** 

First Floor
Approx. 38.2 sq. metres (411.3 sq. feet)

Bathroom

Bedroom 2
3.28m x 3.32m
(10'9" x 10'11")

Bedroom 3

2.28m x 2.28m

(7'6" x 7'6")

For Illustrative Purposes Only - not to scale Plan produced using PlanUp.

**Bedroom 1** 

3.32m x 3.32m

(10'11" x 10'11")