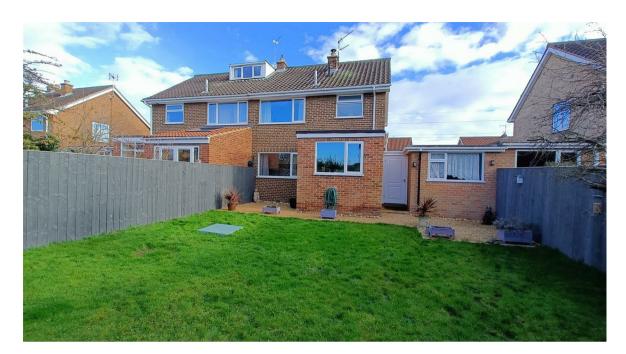

A spacious mid-1900's SEMI-DETACHED HOUSE with large garden and garage, conveniently situated close to The University of York, the city centre and A64 serving the motorway network.

- Well Presented Semi-Detached House
- Open Plan Living and Dining Room
- Large Modern Kitchen
- Two Spacious Double Bedrooms
- · Single Bedroom or Home Office
- Family Bathroom
- Front and Rear Lawned Gardens
- Single Garage
- Convenient Location