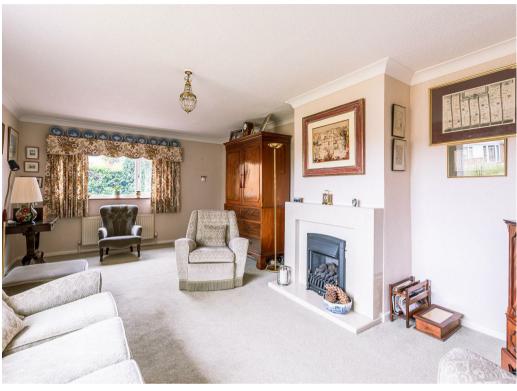

The house is entered at the side into a good sized reception hall with a useful cloaks cupboard. The bright and airy, elegant, living room lies to the front of the property with the the generous, fitted, kitchen with breakfast area to the rear. Adjacent to the kitchen is a pleasant dining room with French doors opening out into the garden. The property has the additional benefit of a separate utility room and ground floor WC. To the first floor is the master bedroom with en-suite shower room, two further double bedrooms, a fourth, single, bedroom or study and the house bathroom. To the front of the house is a lawned garden adjacent to which a driveway gives access to two garages whilst to the side the garden leads around to the rear to a further lawned garden, mature and well stocked flower beds and a flagged terrace.