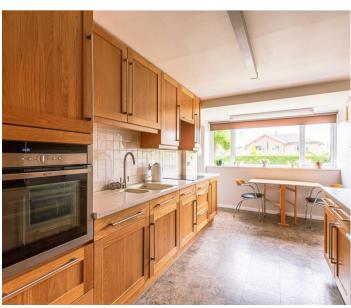

The house is entered at the side into a good sized reception hall with a useful cloaks cupboard. The bright and airy, elegant, living room lies to the front of the property with the the generous, fitted, kitchen with breakfast area to the rear. Adjacent to the kitchen is a pleasant dining room with French doors opening out into the garden. The property has the additional benefit of a separate utility room and ground floor WC. To the first floor is the master bedroom with en-suite shower room, two further double bedrooms, a fourth, single, bedroom or study and the house bathroom. To the front of the house is a lawned garden adjacent to which a driveway gives access to two garages whilst to the side the garden leads around to the rear to a further lawned garden, mature and well stocked flower beds and a flagged terrace.