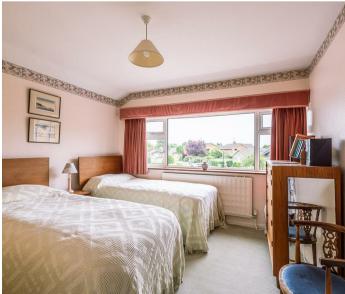

The house is entered at the side into a good sized reception hall with a useful cloaks cupboard. The bright and airy, elegant, living room lies to the front of the property with the the generous, fitted, kitchen with breakfast area to the rear. Adjacent to the kitchen is a pleasant dining room with French doors opening out into the garden. The property has the additional benefit of a separate utility room and ground floor WC. To the first floor is the master bedroom with en-suite shower room, two further double bedrooms, a fourth, single, bedroom or study and the house bathroom. To the front of the house is a lawned garden adjacent to which a driveway gives access to two garages whilst to the side the garden leads around to the rear to a further lawned garden, mature and well stocked flower beds and a flagged terrace.