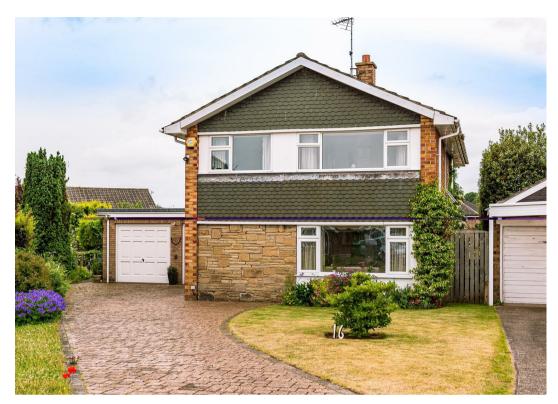

HUDSON MOODY 16 Hawthorne Close, Nether Poppleton, York YO26 6HP

A good sized MODERN DETACHED HOUSE situated within the popular and sought after village of NETHER POPPLETON just outside the ring road to the north west of York.

The house is entered at the side into a good sized reception hall with a useful cloaks cupboard. The bright and airy, elegant, living room lies to the front of the property with the the generous, fitted, kitchen with breakfast area to the rear. Adjacent to the kitchen is a pleasant dining room with French doors opening out into the garden. The property has the additional benefit of a separate utility room and ground floor WC. To the first floor is the master bedroom with en-suite shower room, two further double bedrooms, a fourth, single, bedroom or study and the house bathroom. To the front of the house is a lawned garden adjacent to which a driveway gives access to two garages whilst to the side the garden leads around to the rear to a further lawned garden, mature and well stocked flower beds and a flagged terrace.