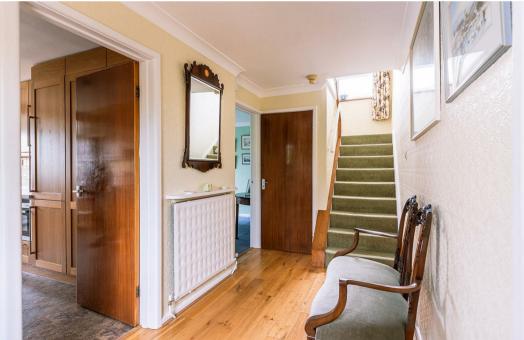

The house is entered at the side into a good sized reception hall with a useful cloaks cupboard. The bright and airy, elegant, living room lies to the front of the property with the the generous, fitted, kitchen with breakfast area to the rear. Adjacent to the kitchen is a pleasant dining room with French doors opening out into the garden. The property has the additional benefit of a separate utility room and ground floor WC. To the first floor is the master bedroom with en-suite shower room, two further double bedrooms, a fourth, single, bedroom or study and the house bathroom. To the front of the house is a lawned garden adjacent to which a driveway gives access to two garages whilst to the side the garden leads around to the rear to a further lawned garden, mature and well stocked flower beds and a flagged terrace.