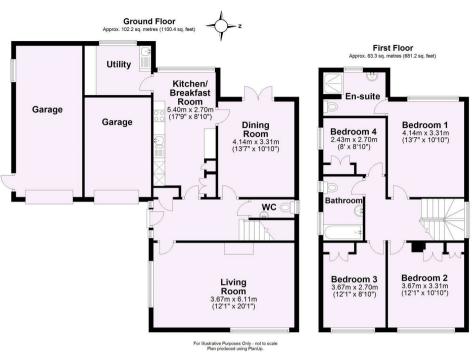

The house is entered at the side into a good sized reception hall with a useful cloaks cupboard. The bright and airy, elegant, living room lies to the front of the property with the the generous, fitted, kitchen with breakfast area to the rear. Adjacent to the kitchen is a pleasant dining room with French doors opening out into the garden. The property has the additional benefit of a separate utility room and ground floor WC. To the first floor is the master bedroom with en-suite shower room, two further double bedrooms, a fourth, single, bedroom or study and the house bathroom. To the front of the house is a lawned garden adjacent to which a driveway gives access to two garages whilst to the side the garden leads around to the rear to a further lawned garden, mature and well stocked flower beds and a flagged terrace.

The village offers a wide range of local facilities including a range of shops, schools, public houses and regular bus and train services into the City of York.

- Attractive Detached House
- Generous Living Room
- Separate Dining Room
- Breakfast Kitchen, Utility and Ground Floor WC
- Master Bedroom with En-Suite Shower Room
- Three Further Bedrooms
- House Bathroom
- Two Garages
- Attractive Gardens
- Sought After Village Location Guide Price £495,000