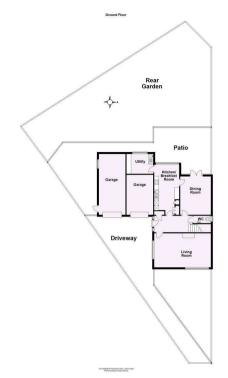

The house is entered at the side into a good sized reception hall with a useful cloaks cupboard. The bright and airy, elegant, living room lies to the front of the property with the the generous, fitted, kitchen with breakfast area to the rear. Adjacent to the kitchen is a pleasant dining room with French doors opening out into the garden. The property has the additional benefit of a separate utility room and ground floor WC. To the first floor is the master bedroom with en-suite shower room, two further double bedrooms, a fourth, single, bedroom or study and the house bathroom. To the front of the house is a lawned garden adjacent to which a driveway gives access to two garages whilst to the side the garden leads around to the rear to a further lawned garden, mature and well stocked flower beds and a flagged terrace.