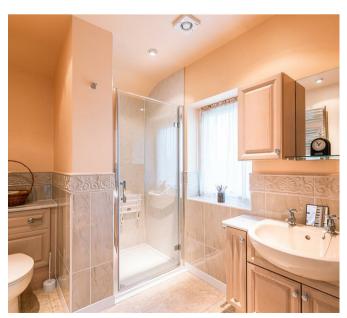

The house is entered at the side into a good sized reception hall with a useful cloaks cupboard. The bright and airy, elegant, living room lies to the front of the property with the the generous, fitted, kitchen with breakfast area to the rear. Adjacent to the kitchen is a pleasant dining room with French doors opening out into the garden. The property has the additional benefit of a separate utility room and ground floor WC. To the first floor is the master bedroom with en-suite shower room, two further double bedrooms, a fourth, single, bedroom or study and the house bathroom. To the front of the house is a lawned garden adjacent to which a driveway gives access to two garages whilst to the side the garden leads around to the rear to a further lawned garden, mature and well stocked flower beds and a flagged terrace.