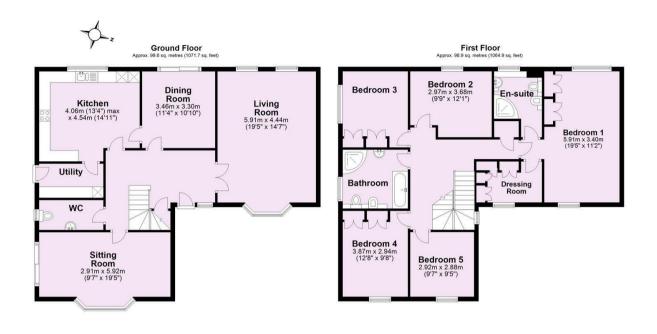

8 Meadow Way, York YO31 1EQ

HUDSON MOODY A substantial EXECUTIVE FIVE BEDROOM DETACHED HOUSE situated in the highly sought after area of Heworth, between Stockton Lane and Malton Road.

- Substantial Executive Detached House
- Three Reception Rooms
- Master Bedroom Suite with Dressing Room
- Four Further Double Bedrooms
- House Bathroom
- Kitchen and Utility Room
- Ground Floor Cloakroom
- Extensive Landscaped Gardens
- Double Garage
- Ample Off Road Parking