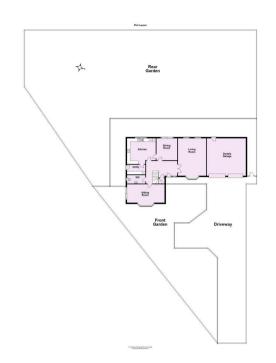

## Guide Price £950,000

**Tenure: Freehold** 

Council Tax Band: G

For Illustrative Purposes Only - not to scale Plan produced using PlanUp.

| Energy Efficiency Rating                    | Current | Potential | Environmental Impact (CO <sub>2</sub> ) Rating      | Current | F |
|---------------------------------------------|---------|-----------|-----------------------------------------------------|---------|---|
| Very energy efficient - lower running costs | ounorit | 1 Octimus | Very environmentally friendly - lower CO2 emissions | Janon   | F |
| (92 plus) A                                 |         |           | (92 plus) 🛕                                         |         | Ĺ |
| (81-91) B                                   |         | 78        | (81-91)                                             |         | Ĺ |
| (69-80)                                     | 69      | 10        | (69-80)                                             |         | Ĺ |
| (55-68)                                     |         |           | (55-68) D                                           |         | Ĺ |
| (39-54)                                     |         |           | (39-54)                                             |         |   |
| (21-38)                                     |         |           | (21-38)                                             |         | ĺ |
| (1-20)                                      | 6       |           | (1-20) G                                            |         | Ĺ |
| Not energy efficient - higher running costs |         |           | Not environmentally friendly - higher CO2 emissions |         | Ĺ |