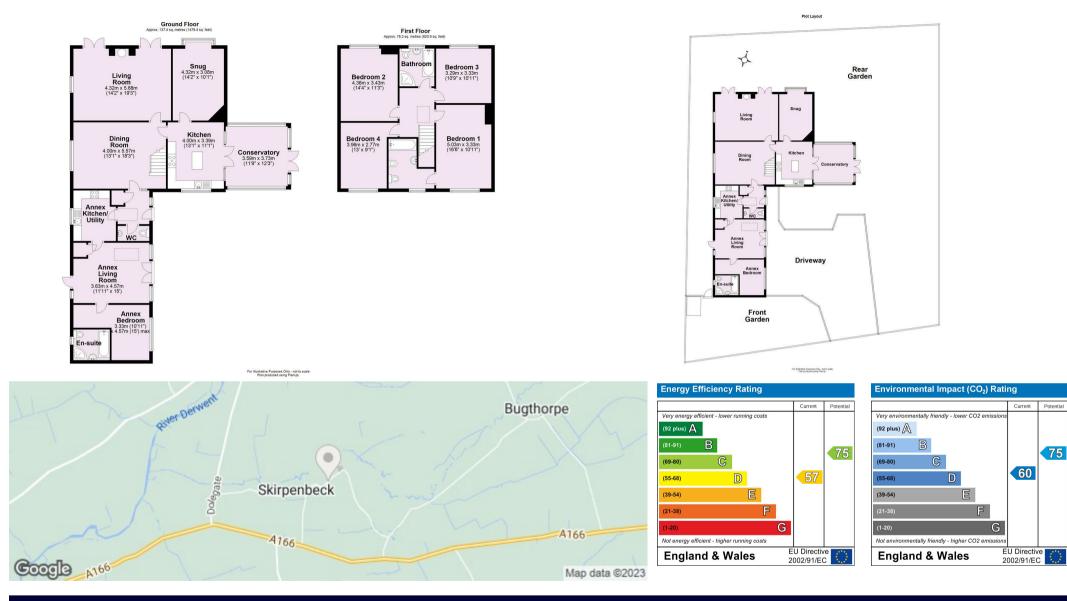

## Accommodation:

- 5 Bedroom Detached House. Approx 2300 sq.ft
- Beautifully Presented
- Versatile Annexe Accommodation
- Stunning Kitchen + Conservatory
- Two En-Suites + House Bathroom
- Lovely Private Wrap Around Gardens
- Well Positioned Near Edge of Rural Village
- Gated Driveway
- EPC: D
- Call Hudson Moody to View Guide Price £695,000
   Tenure: Freehold