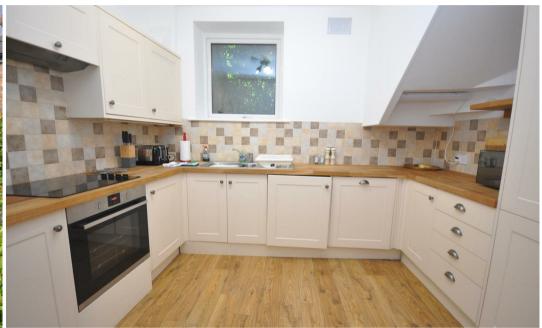

Set over two floors the property is accessed into an entrance hallway leading to the spacious living room and modern kitchen suite with integral appliances. To the first floor are master bedroom with ensuite shower room, further double bedroom, good sized single room and family bathroom.