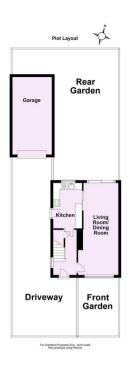

Guide Price £265,000

Tenure: Freehold

First Floor
Approx. 33.2 sq. metres (357.7 sq. feet)

For Illustrative Purposes Only - not to scale Plan produced using PlanUp.