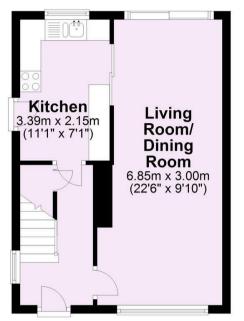

A WELL PRESENTED SEMI-DETACHED HOUSE situated in the village of RUFFORTH lying between York and Wetherby. The house lies in a QUIET CUL-DE-SAC close to local primary school and amenities.

- Three Bedroom Semi-Detached
- Large Living/Dining Room
- Fitted Kitchen
- Two Double Bedrooms
- Single Bedroom/Office
- Modern House Bathroom
- Low Maintenance Rear Garden
- Single Garage. Off Street Parking
- Rural Village Location

Guide Price £265,000

Tenure: Freehold

First Floor
Approx. 33.2 sq. metres (357.7 sq. feet)

For Illustrative Purposes Only - not to scale Plan produced using PlanUp.