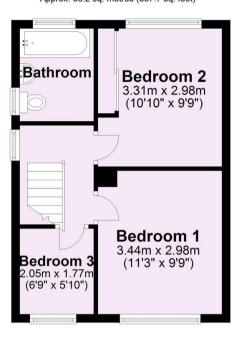

A WELL PRESENTED SEMI-DETACHED HOUSE situated in the village of RUFFORTH lying between York and Wetherby. The house lies in a QUIET CUL-DE-SAC close to local primary school and amenities.

- Three Bedroom Semi-Detached
- Large Living/Dining Room
- Fitted Kitchen
- Two Double Bedrooms
- Single Bedroom/Office
- Modern House Bathroom
- Low Maintenance Rear Garden
- Single Garage. Off Street Parking
- Rural Village Location

Guide Price £265,000

Tenure: Freehold

First Floor
Approx. 33.2 sq. metres (357.7 sq. feet)

For Illustrative Purposes Only - not to scale Plan produced using PlanUp.