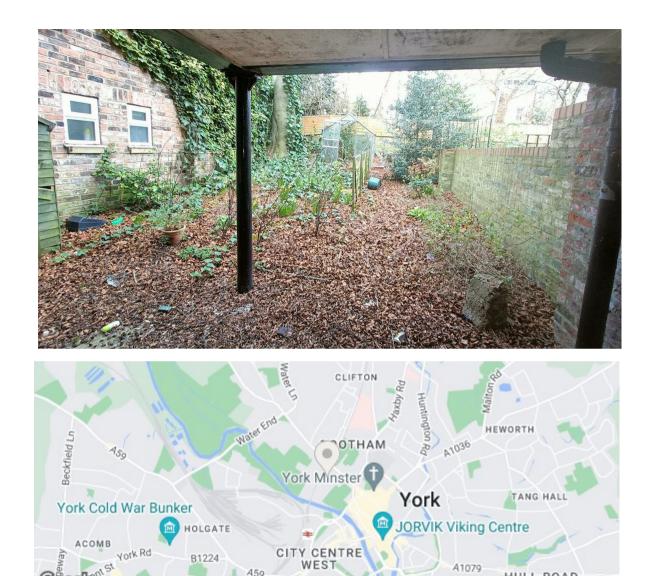

27 St. Marys, Bootham, York YO30 7DD

A substantial townhouse, currently divided into apartments with planning consent for conversion back to a single dwelling.

- Period Townhouse Arranged
  over Four Floors
- Requires Extensive Renovation
- Rear Garden
- No Onward Chain
- Highly Desirable Location a short walk to the City Centre and Train Station