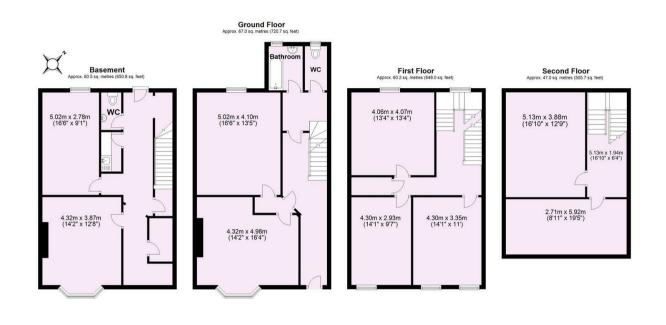

27 St. Marys, Bootham, York YO30 7DD

A substantial townhouse, currently divided into apartments with planning consent for conversion back to a single dwelling.

- Period Townhouse Arranged
  over Four Floors
- Requires Extensive Renovation
- Rear Garden
- No Onward Chain
- Highly Desirable Location a short walk to the City Centre and Train Station

For Illustrative Purposes Only - not to scale Plan produced using PlanUp.