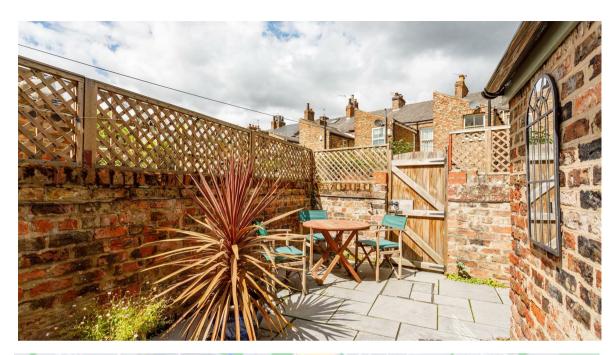

An extended and renovated THREE BEDROOM VICTORIAN TERRACE located on Charlton Street, just off Bishopthorpe road and in close proximity to York city centre and Rowntree park

- Three Bedroom Victorian Terrace
- Arranged Over Three Floors
- En-Suite to Master
- Return Extension Incorporating Kitchen Diner
- · Located Just Off Bishopthorpe Road
- Four Piece Family Bathroom with Freestanding Bath
- · Nest Controlled Gas Central Heating
- Landscaped Rear Yard
- Tiled Entrance Hall
- Ample Storage