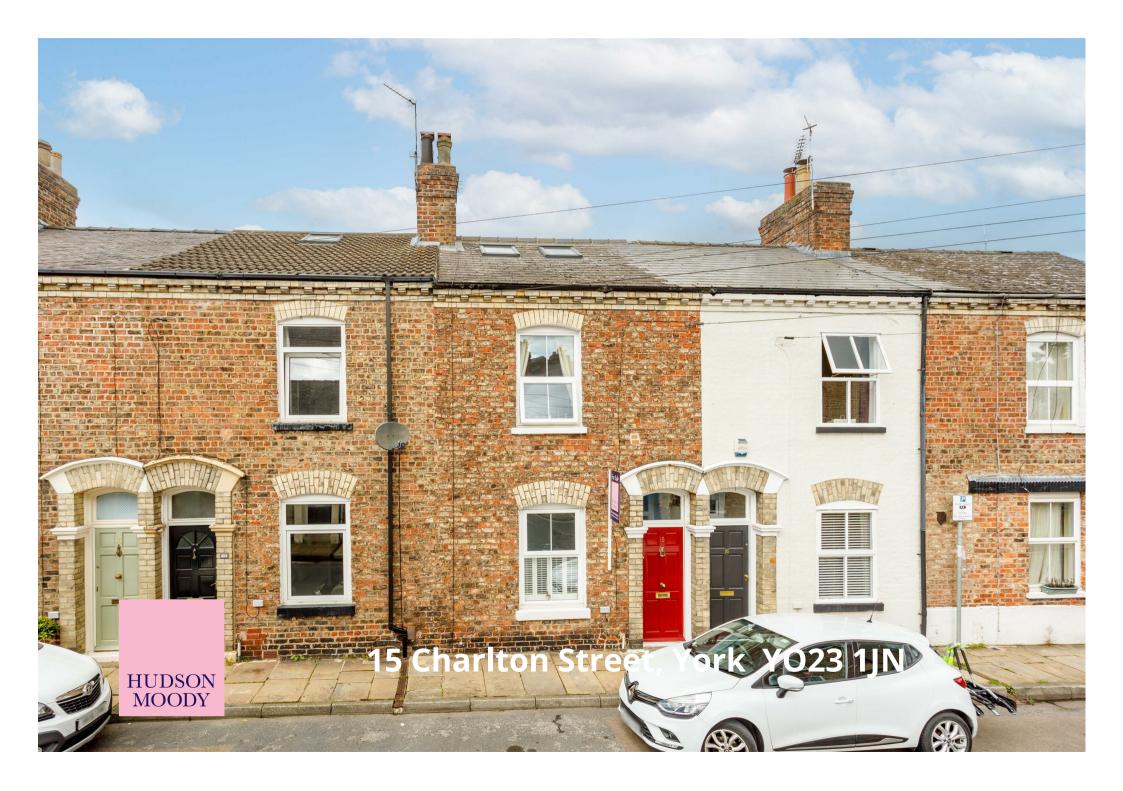

An extended and renovated THREE BEDROOM VICTORIAN TERRACE located on Charlton Street, just off Bishopthorpe road and in close proximity to York city centre and Rowntree park

- Three Bedroom Victorian Terrace
- Arranged Over Three Floors
- En-Suite to Master
- Return Extension Incorporating Kitchen Diner
- · Located Just Off Bishopthorpe Road
- Four Piece Family Bathroom with Freestanding Bath
- · Nest Controlled Gas Central Heating
- Landscaped Rear Yard
- Tiled Entrance Hall
- Ample Storage