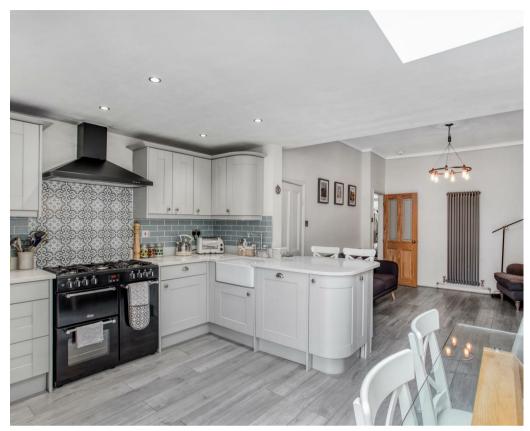

An extended and renovated THREE BEDROOM VICTORIAN TERRACE located on Charlton Street, just off Bishopthorpe road and in close proximity to York city centre and Rowntree park

- Three Bedroom Victorian Terrace
- Arranged Over Three Floors
- En-Suite to Master
- Return Extension Incorporating Kitchen Diner
- · Located Just Off Bishopthorpe Road
- Four Piece Family Bathroom with Freestanding Bath
- · Nest Controlled Gas Central Heating
- Landscaped Rear Yard
- Tiled Entrance Hall
- Ample Storage