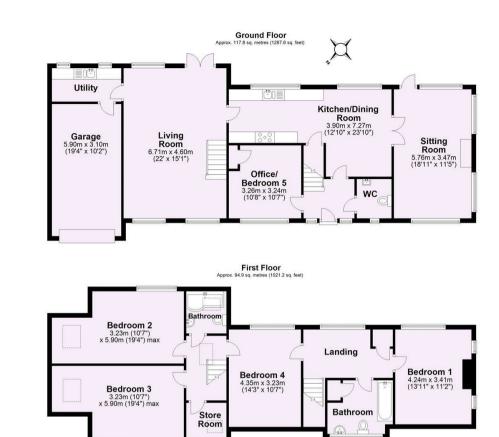

Barns Cottage Black Dykes Lane, Upper Poppleton, York YO26 6PT

HUDSON MOODY An impressive MODERN DETACHED HOUSE situated in an ENVIABLE AND QUIET LOCATION between Upper Poppleton and the A59.

- Substantial Modern House on a Generous Corner Plot
- Two Large Reception Rooms
- Superb Dining Kitchen
- Office or Fifth Bedroom
- Utility Area
- Four Double Bedrooms
- Two Bathrooms and Ground Floor WC
- Wrap Around Lawned Secure Gardens
- Single Garage
- Quiet Village Location with Excellent
  Amenities