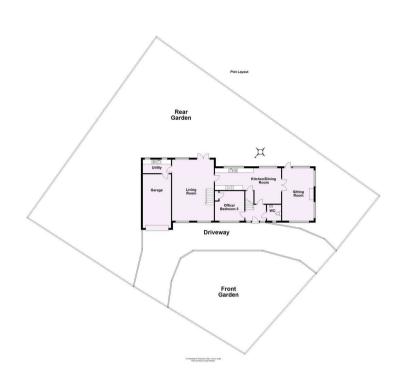

Barns Cottage Black Dykes Lane, Upper Poppleton, York YO26 6PT

HUDSON MOODY An impressive MODERN DETACHED HOUSE situated in an ENVIABLE AND QUIET LOCATION between Upper Poppleton and the A59.

- Substantial Modern House on a Generous Corner Plot
- Two Large Reception Rooms
- Superb Dining Kitchen
- Office or Fifth Bedroom
- Utility Area
- Four Double Bedrooms
- Two Bathrooms and Ground Floor WC
- Wrap Around Lawned Secure Gardens
- Single Garage
- Quiet Village Location with Excellent
  Amenities