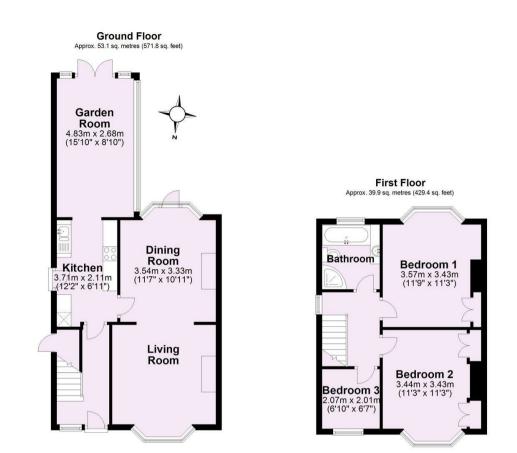

## 29 Park Avenue, New Earswick, York YO32 4DB

A beautifully presented, updated and extended TRADITIONAL SEMI-DETACHED HOUSE situated in the popular location of New Earswick, with convenient access to the ring road, A64 and city centre.

- Extended Semi-Detached House
- Two Reception Rooms
- Open Plan Living/Dining Room
- Julius Bahn Design Extended Garden Room
- Two Double Bedrooms
- Further Single Bedroom/Study
- South Facing Garden
- Garden Cabin/ Home Office
- Garage & Car Port
- Superbly Convenient Location