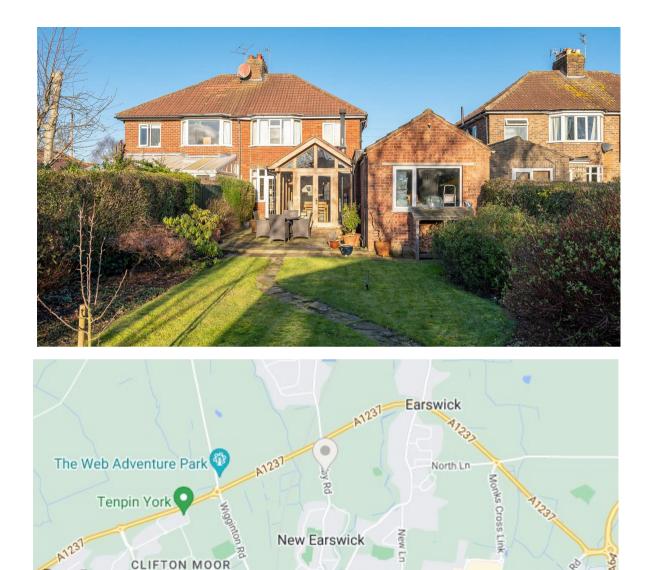

## 29 Park Avenue, New Earswick, York YO32 4DB

A beautifully presented, updated and extended TRADITIONAL SEMI-DETACHED HOUSE situated in the popular location of New Earswick, with convenient access to the ring road, A64 and city centre.

- Extended Semi-Detached House
- Two Reception Rooms
- Open Plan Living/Dining Room
- Julius Bahn Design Extended Garden Room
- Two Double Bedrooms
- Further Single Bedroom/Study
- South Facing Garden
- Garden Cabin/ Home Office
- Garage & Car Port
- Superbly Convenient Location