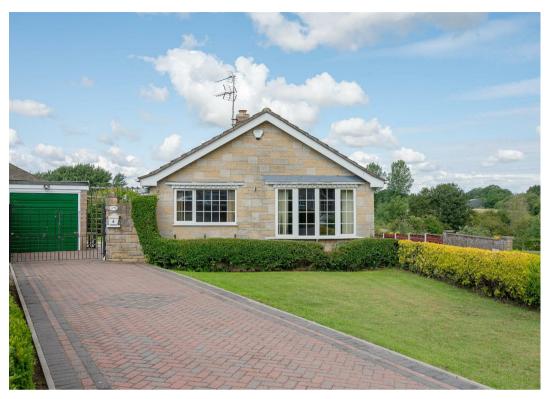

Outside : approached via a long block paved driveway providing ample off road parking provision leading up to iron gates with detached single garage beyond. There is a front and generous sized rear lawn that enjoys lovely viaduct views which slopes towards a timber workshop positioned to one corner. The garden is enclosed by a combination timber fence and hedged boundaries.