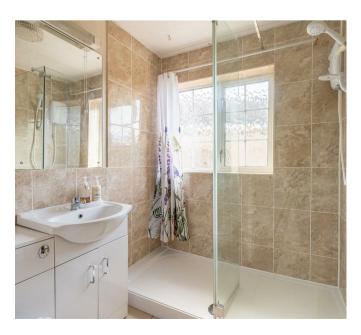

Accommodation comprises: a side entrance leading into a bright and spacious kitchen breakfast room which houses an oil fired central heating boiler and airing cupboard with water cylinder -- Inner hall -- Dual aspect living room with electric fireplace -- Shower room -- Two bedrooms with fitted wardrobes -- Large conservatory with steps down to the rear garden.