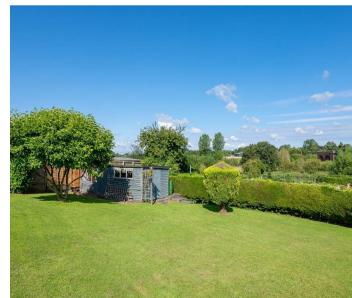

Outside : approached via a long block paved driveway providing ample off road parking provision leading up to iron gates with detached single garage beyond. There is a front and generous sized rear lawn that enjoys lovely viaduct views which slopes towards a timber workshop positioned to one corner. The garden is enclosed by a combination timber fence and hedged boundaries.