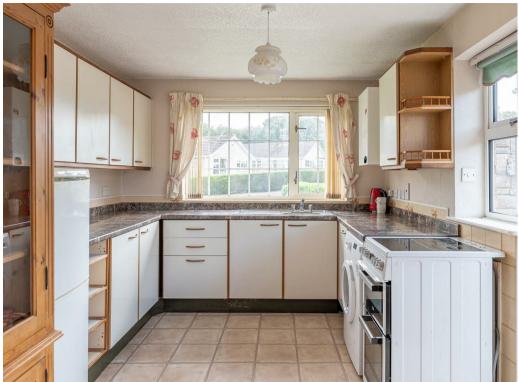

Accommodation comprises: a side entrance leading into a bright and spacious kitchen breakfast room which houses an oil fired central heating boiler and airing cupboard with water cylinder -- Inner hall -- Dual aspect living room with electric fireplace -- Shower room -- Two bedrooms with fitted wardrobes -- Large conservatory with steps down to the rear garden.