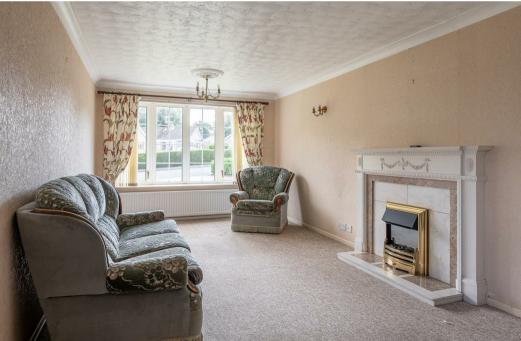

Accommodation comprises: a side entrance leading into a bright and spacious kitchen breakfast room which houses an oil fired central heating boiler and airing cupboard with water cylinder -- Inner hall -- Dual aspect living room with electric fireplace -- Shower room -- Two bedrooms with fitted wardrobes -- Large conservatory with steps down to the rear garden.