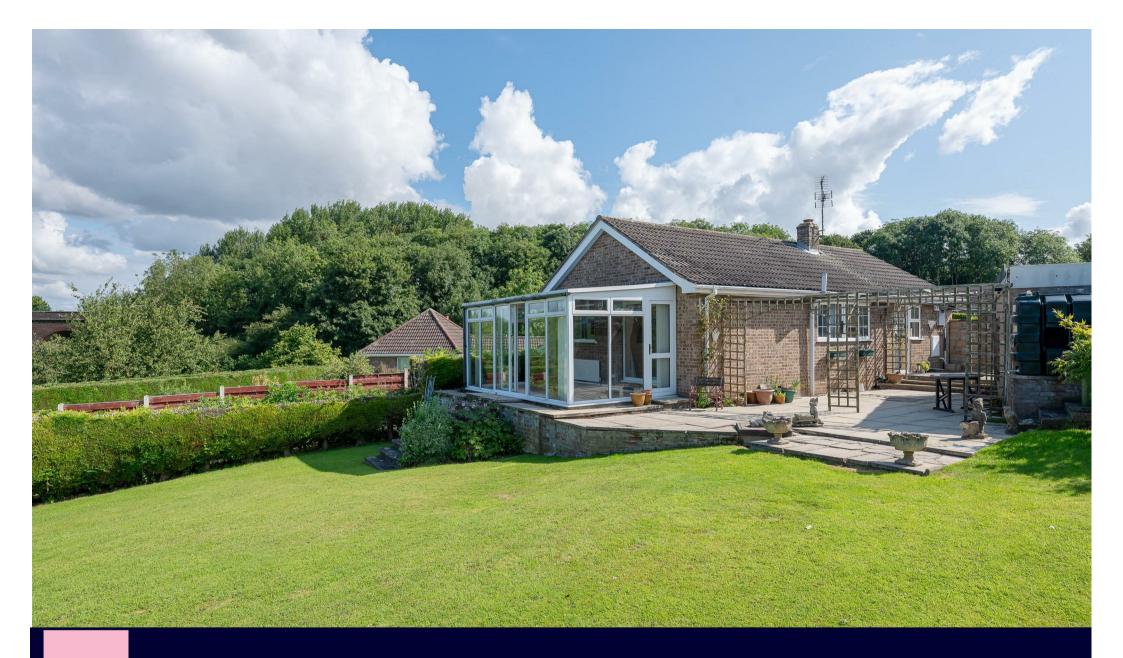

Outside : approached via a long block paved driveway providing ample off road parking provision leading up to iron gates with detached single garage beyond. There is a front and generous sized rear lawn that enjoys lovely viaduct views which slopes towards a timber workshop positioned to one corner. The garden is enclosed by a combination timber fence and hedged boundaries.

In summary a bungalow offering much potential to modernise located in an enviable location within a very highly regarded village.

- 2 Bedroom Detached Bungalow
- Well Positioned
- Viaduct Views
- Westerly Facing Lawned Gardens
- Kitchen Breakfast Room
- Garage
- No Onward Chain
- EPC: D
- Call Hudson Moody to View