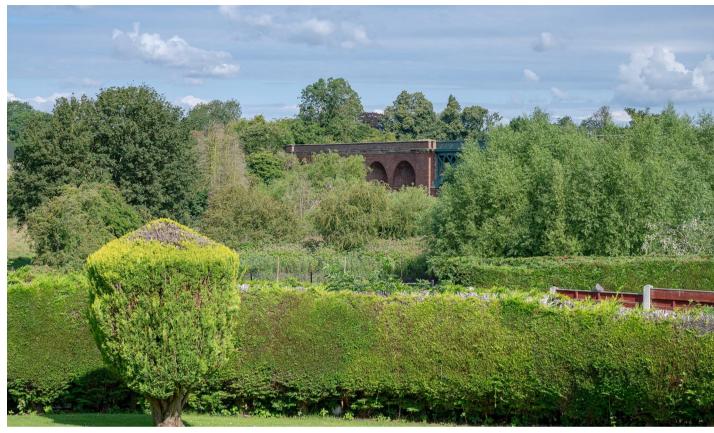

4 Cloverley Close, Stamford Bridge, York YO41 1PA

OPEN HOUSE MONDAY 31ST JULY 1000AM-1130AM. VIEWINGS BY APPOINTMENT ONLY. A superbly positioned detached bungalow enjoying VIADUCT VIEWS and westerly facing lawned gardens. Conveniently offered with NO ONWARD CHAIN.

Outside : approached via a long block paved driveway providing ample off road parking provision leading up to iron gates with detached single garage beyond. There is a front and generous sized rear lawn that enjoys lovely viaduct views which slopes towards a timber workshop positioned to one corner. The garden is enclosed by a combination timber fence and hedged boundaries.