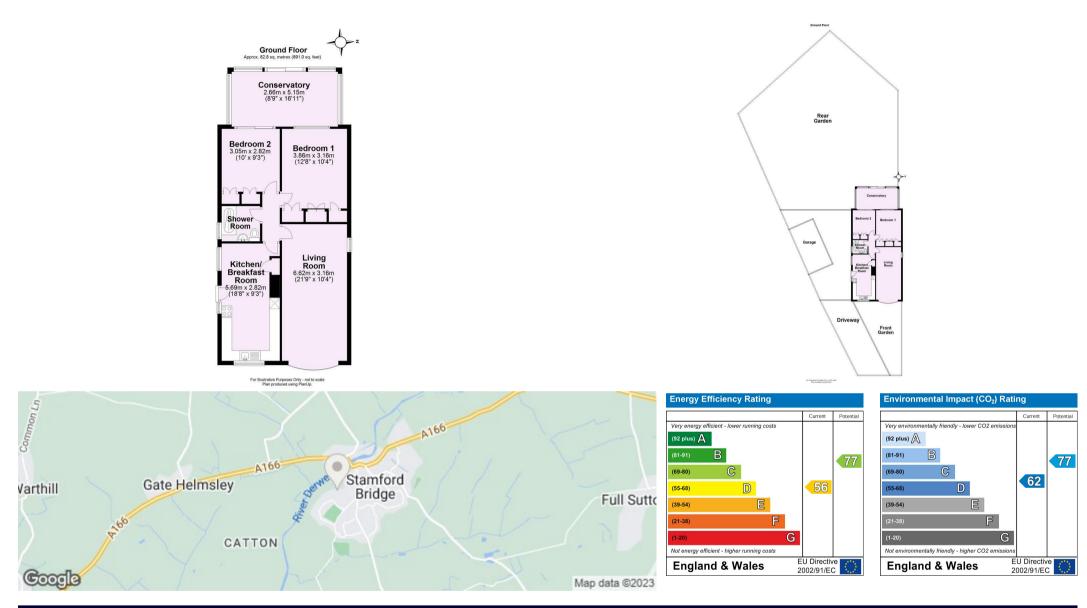

Accommodation comprises: a side entrance leading into a bright and spacious kitchen breakfast room which houses an oil fired central heating boiler and airing cupboard with water cylinder -- Inner hall -- Dual aspect living room with electric fireplace -- Shower room -- Two bedrooms with fitted wardrobes -- Large conservatory with steps down to the rear garden.

Outside : approached via a long block paved driveway providing ample off road parking provision leading up to iron gates with detached single garage beyond. There is a front and generous sized rear lawn that enjoys lovely viaduct views which slopes towards a timber workshop positioned to one corner. The garden is enclosed by a combination timber fence and hedged boundaries.