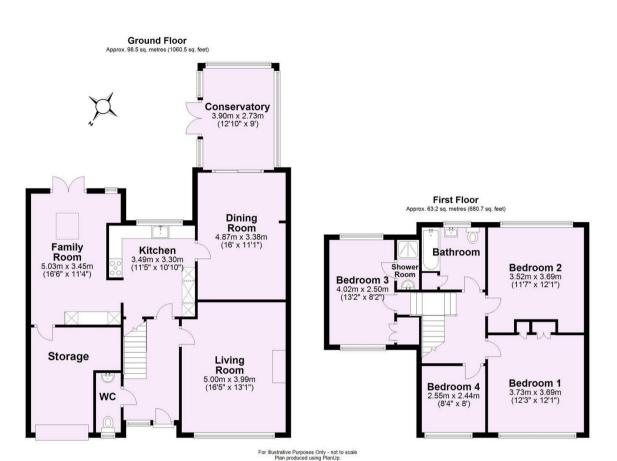

## 32 Nether Way, Nether Poppleton, York YO26 6HW

HUDSON MOODY A FOUR bedroom detached home in the popular village of Poppleton, boasting spacious and flexible living accommodation.

- Poppleton Village
- Detached Home
- Four Bedrooms
- Three Reception Rooms
- Recently Modernised
- Full Rewire, New Windows & Plumbing
- Conservatory
- Rear Garden
- Two New Bathrooms
- Store Room & Driveway Parking