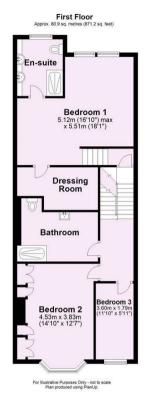

A spacious and beautifully presented FOUR BEDROOM VICTORIAN TERRACED HOUSE with mature and attractive garden, situated close to York city centre and The Minster.

- Exceptional Terraced House
- Three Reception Rooms
- Fitted Kitchen
- · Garden Room. Ground Floor WC.
- En-Suite Master Bedroom with Dressing Room
- Walking Distance to CC
- Four Bedrooms
- Impressive House Bathroom
- · Beautifully Landscaped Garden
- Period Features