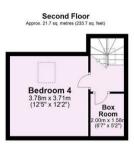

A spacious and beautifully presented FOUR BEDROOM VICTORIAN TERRACED HOUSE with mature and attractive garden, situated close to York city centre and The Minster.

- Exceptional Terraced House
- Three Reception Rooms
- Fitted Kitchen
- · Garden Room. Ground Floor WC.
- En-Suite Master Bedroom with Dressing Room
- Walking Distance to CC
- Four Bedrooms
- Impressive House Bathroom
- · Beautifully Landscaped Garden
- Period Features