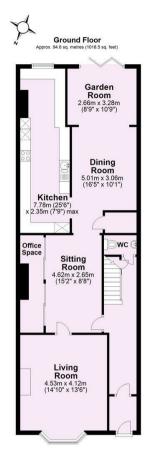

A spacious and beautifully presented FOUR BEDROOM VICTORIAN TERRACED HOUSE with mature and attractive garden, situated close to York city centre and The Minster.

- Exceptional Terraced House
- Three Reception Rooms
- Fitted Kitchen
- · Garden Room. Ground Floor WC.
- En-Suite Master Bedroom with Dressing Room
- Walking Distance to CC
- Four Bedrooms
- Impressive House Bathroom
- · Beautifully Landscaped Garden
- Period Features