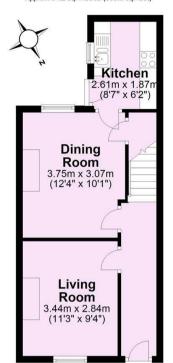

## **Ground Floor**

Approx 34.2 sq. metres (368.3 sq. feet)

First Floor

For Illustrative Purposes Only - not to scale Plan produced using PlanUp.