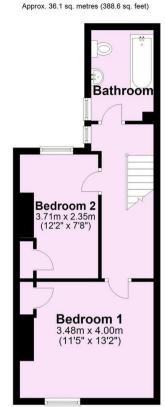

## **Ground Floor**

Approx 34.2 sq. metres (368.3 sq. feet)

First Floor

For Illustrative Purposes Only - not to scale Plan produced using PlanUp.