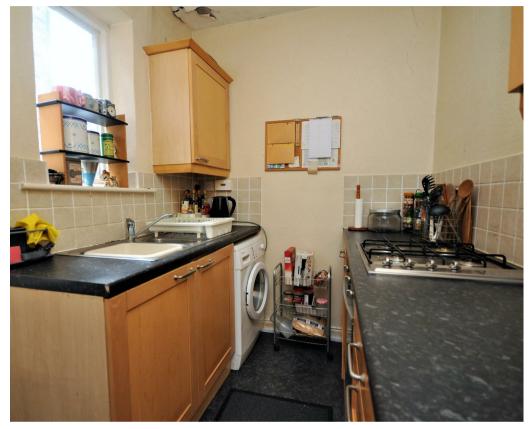

A TRADITIONAL TERRACED HOUSE in need of some updating situated within the popular and sought after CONSERVATION AREA of BISHOPHILL, lying within the city walls, close to the city centre.

- Traditional Terraced House
- Two Reception Rooms
- Fitted Kitchen
- Two Double Bedrooms
- First Floor Bathroom
- Local Shops and Amenities
- Within the City Walls
- No Onward Chain
- Rear Courtyard
- Viewing Strictly by Appointment