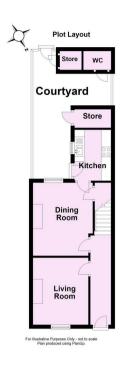

## **Ground Floor**

Approx 34.2 sq. metres (368.3 sq. feet)

First Floor

For Illustrative Purposes Only - not to scale Plan produced using PlanUp.