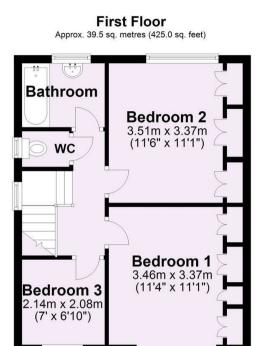

A well presented MODERN SEMI-DETACHED HOUSE situated in the popular RAWCLIFFE area of York.

- Entrance Hall
- Through Living/Dining Room
- Fitted Kitchen with Pantry
- Two Double Bedrooms
- Single Bedroom/Office
- House Bathroom
- Separate WC
- Great Potential to Improve
- Lawned Rear Garden
- Single Garage

Guide Price £275,000

Tenure: Freehold

For Illustrative Purposes Only - not to scale Plan produced using PlanUp.