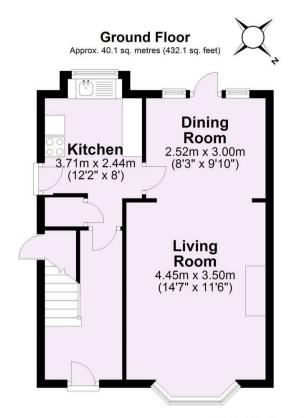

A well presented MODERN SEMI-DETACHED HOUSE situated in the popular RAWCLIFFE area of York.

- Entrance Hall
- Through Living/Dining Room
- Fitted Kitchen with Pantry
- Two Double Bedrooms
- Single Bedroom/Office
- House Bathroom
- Separate WC
- Great Potential to Improve
- Lawned Rear Garden
- Single Garage

Guide Price £275,000

Tenure: Freehold

For Illustrative Purposes Only - not to scale Plan produced using PlanUp.