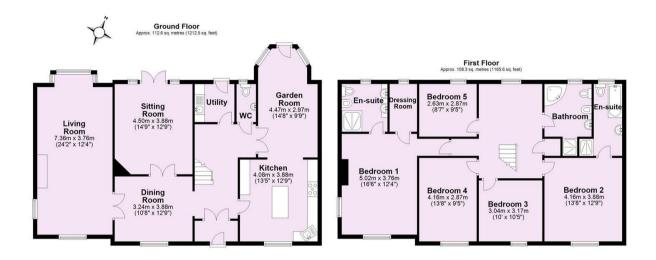

- Superb Detached House Offering Flexible Living Space
- Village Location
- Three Reception Rooms
- Large Family Kitchen
- Utility and Ground Floor Cloakroom
- Two En-Suite Double Bedrooms
- Three Further Bedrooms
- House Bathroom
- Double Garage. Ample Parking
- Lawned Gardens

## Guide Price £750,000

**Tenure: Freehold** 

**Council Tax Band: G** 

For Illustrative Purposes Only - not to scale Plan produced using PlanUp.

| Energy Efficiency Rating                    |                          |           | Environmental Impact (CO <sub>2</sub> ) Rating      |
|---------------------------------------------|--------------------------|-----------|-----------------------------------------------------|
|                                             | Current                  | Potential | Current                                             |
| Very energy efficient - lower running costs |                          |           | Very environmentally friendly - lower CO2 emissions |
| (92 plus) A                                 |                          |           | (92 plus) 🛕                                         |
| (81-91) B                                   |                          | 78        | (81-91)                                             |
| (69-80) C                                   | 67                       | 10        | (69-80) C                                           |
| (55-68)                                     |                          |           | (55-68)                                             |
| (39-54)                                     |                          |           | (39-54)                                             |
| (21-38)                                     |                          |           | (21-38)                                             |
| (1-20)                                      |                          |           | (1-20) G                                            |
| Not energy efficient - higher running costs |                          |           | Not environmentally friendly - higher CO2 emissions |
| England & Wales                             | EU Directiv<br>2002/91/E |           | England & Wales EU Directive<br>2002/91/EC          |