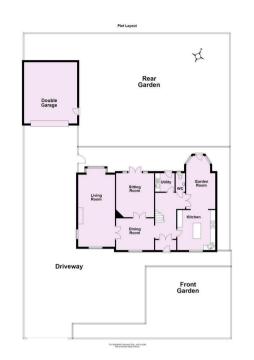

## Guide Price £750,000

**Tenure: Freehold** 

**Council Tax Band: G** 

For Illustrative Purposes Only - not to scale Plan produced using PlanUp.

| Energy Efficiency Rating                    |                          |           | Environmental Impact (CO <sub>2</sub> ) Rating      |
|---------------------------------------------|--------------------------|-----------|-----------------------------------------------------|
|                                             | Current                  | Potential | Current                                             |
| Very energy efficient - lower running costs |                          |           | Very environmentally friendly - lower CO2 emissions |
| (92 plus) A                                 |                          |           | (92 plus) 🛕                                         |
| (81-91) B                                   |                          | 78        | (81-91)                                             |
| (69-80) C                                   | 67                       | 10        | (69-80) C                                           |
| (55-68)                                     |                          |           | (55-68)                                             |
| (39-54)                                     |                          |           | (39-54)                                             |
| (21-38)                                     |                          |           | (21-38)                                             |
| (1-20)                                      |                          |           | (1-20) G                                            |
| Not energy efficient - higher running costs |                          |           | Not environmentally friendly - higher CO2 emissions |
| England & Wales                             | EU Directiv<br>2002/91/E |           | England & Wales EU Directive<br>2002/91/EC          |