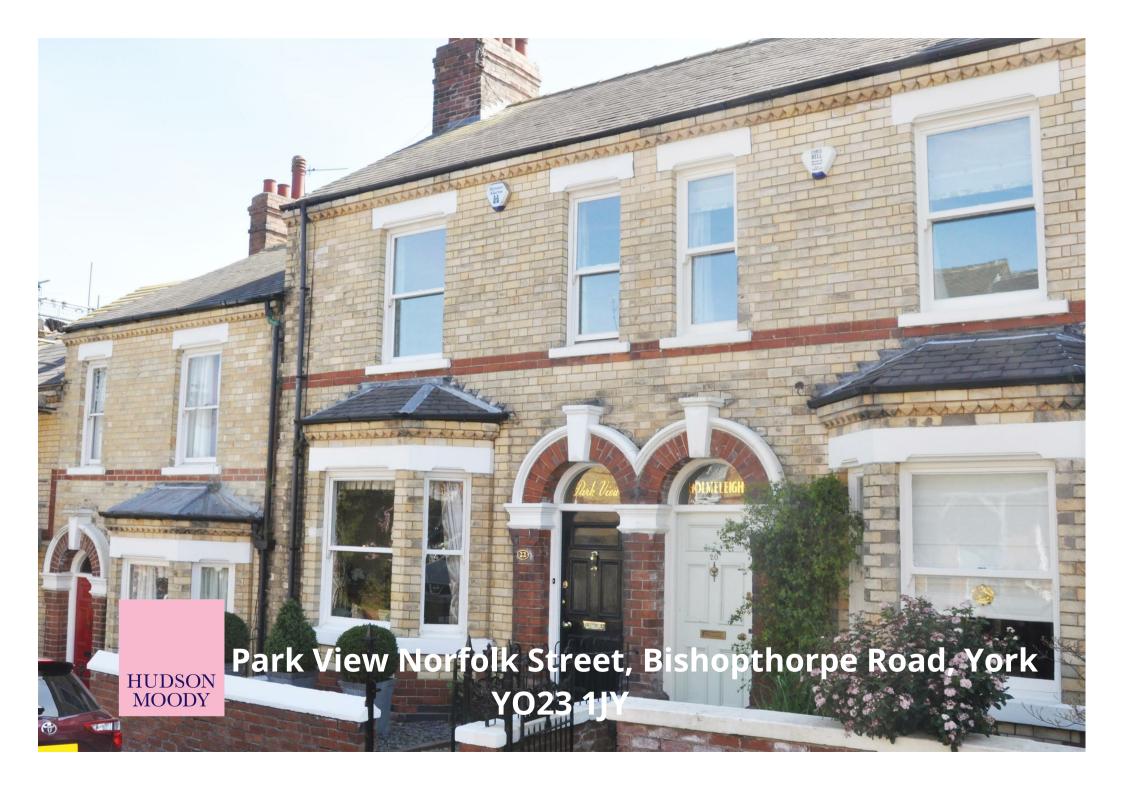

A superbly presented EDWARDIAN MID TERRACED HOUSE which retains many PERIOD FEATURES including high ceilings and original fireplaces, ideally situated just off BISHOPTHORPE ROAD with views across ROWNTREES PARK.

Guide Price £550,000

Tenure: Freehold

First Floor

Second Floor
Approx. 17.0 sq. metres (183.3 sq. feet)

Bedroom 4
3.77m x 3.58m
(12'4" x 11'9")

For Illustrative Purposes Only - not to scale Plan produced using PlanUp.