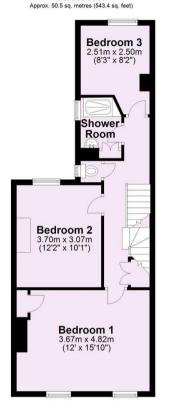

Guide Price £550,000

Tenure: Freehold

First Floor

Second Floor
Approx. 17.0 sq. metres (183.3 sq. feet)

Bedroom 4
3.77m x 3.58m
(12'4" x 11'9")

For Illustrative Purposes Only - not to scale Plan produced using PlanUp.