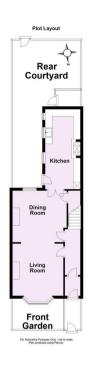

Guide Price £550,000

Tenure: Freehold

First Floor

Second Floor
Approx. 17.0 sq. metres (183.3 sq. feet)

Bedroom 4
3.77m x 3.58m
(12'4" x 11'9")

For Illustrative Purposes Only - not to scale Plan produced using PlanUp.