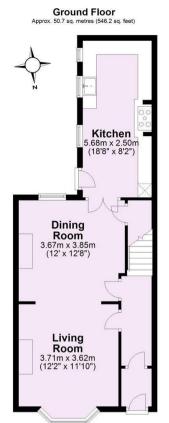

Guide Price £550,000

Tenure: Freehold

First Floor

Second Floor
Approx. 17.0 sq. metres (183.3 sq. feet)

Bedroom 4
3.77m x 3.58m
(12'4" x 11'9")

For Illustrative Purposes Only - not to scale Plan produced using PlanUp.