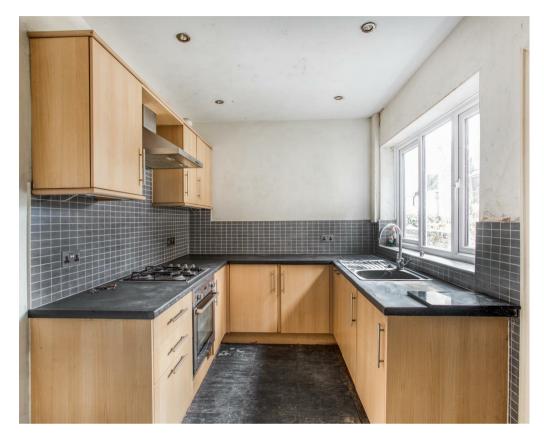

## A TWO DOUBLE BEDROOM period home in the sought after area of Southbank, with two reception rooms and bathroom on the first floor.

- Period Home
- Southbank Location
- Two Double Bedrooms
- Two Reception Rooms
- Spacious Bathroom
- In Need of Some Modernisation
- Offered with No Onward Chain
- Walled Courtyard
- Brick Built Storage
- On Street Parking is Available