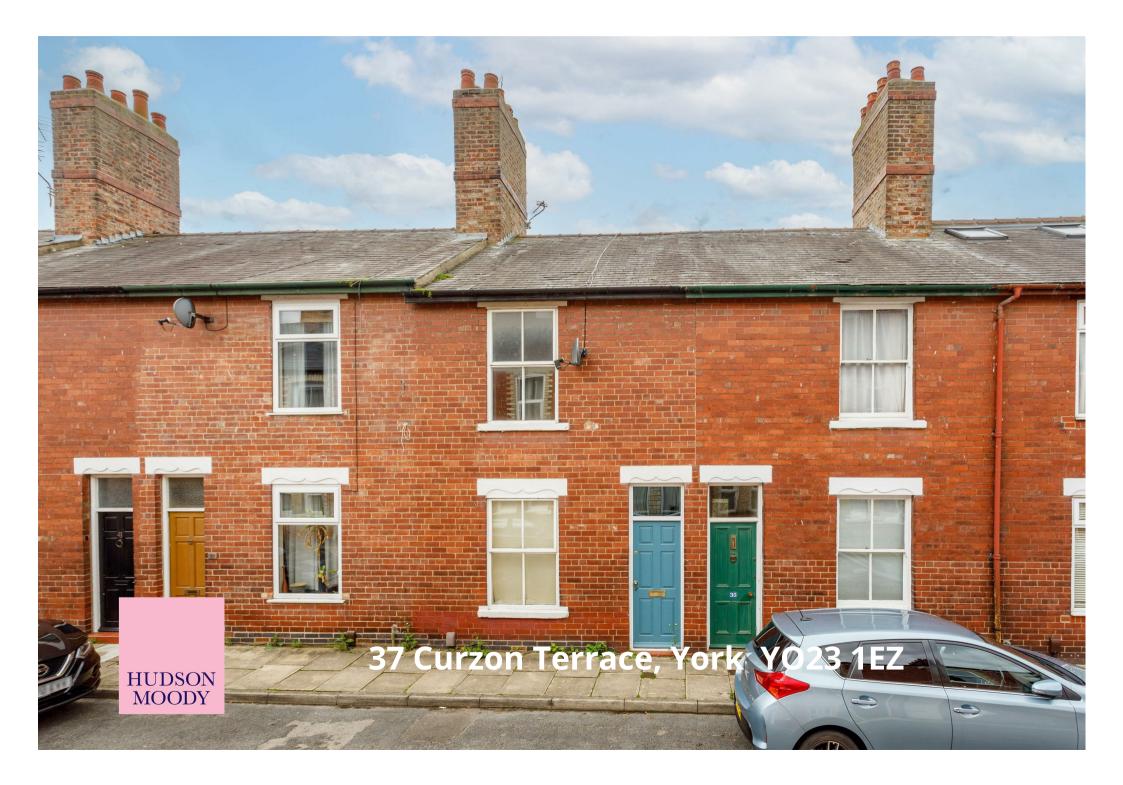

## A TWO DOUBLE BEDROOM period home in the sought after area of Southbank, with two reception rooms and bathroom on the first floor.

- Period Home
- Southbank Location
- Two Double Bedrooms
- Two Reception Rooms
- Spacious Bathroom
- In Need of Some Modernisation
- Offered with No Onward Chain
- Walled Courtyard
- Brick Built Storage
- On Street Parking is Available

## Chain Free £230,000