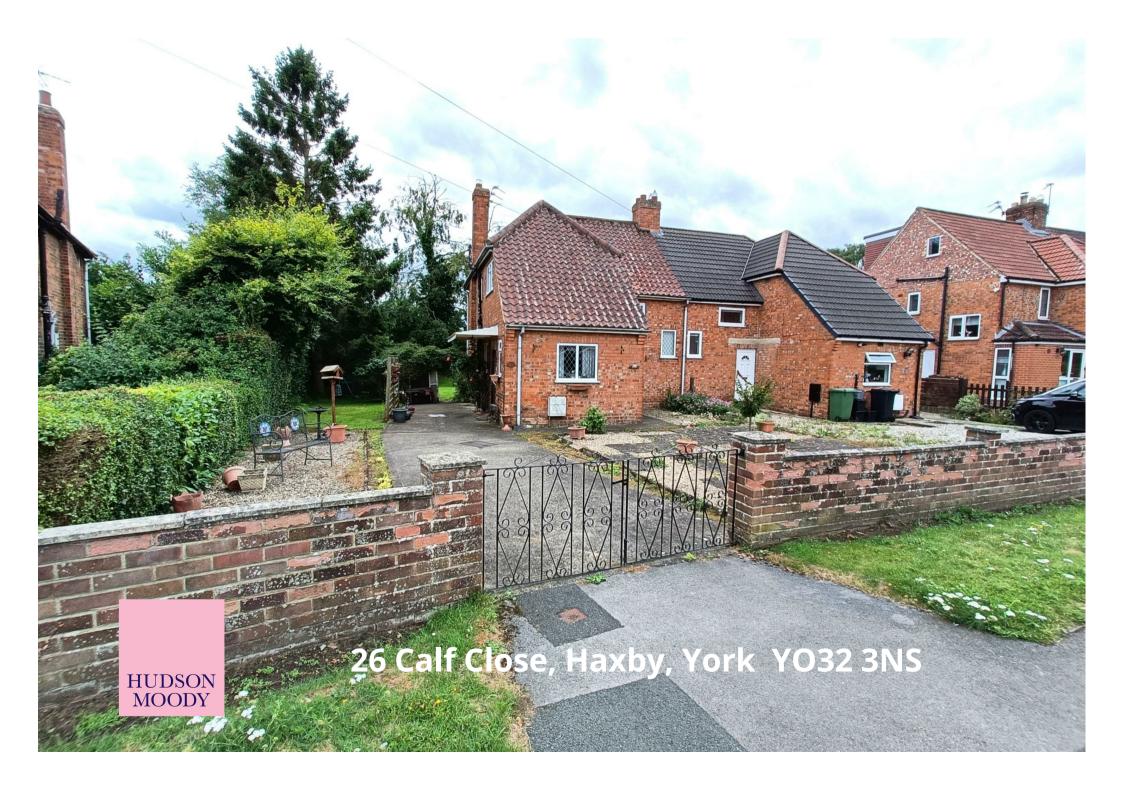

A traditional semi detached home with THREE DOUBLE BEDROOMS positioned on a good sized plot. Situated in the sought after village of Haxby lying to the North of York.

- · Semi- Detached Home
- South Facing Gardens
- Spacious Living Room
- Fitted Kitchen with Separate Pantry
- Second Reception/ Dining Room
- Three Double Bedrooms
- Front and Side Access
- Family Bathroom
- Highly Sought After Village Location
- No Onward Chain