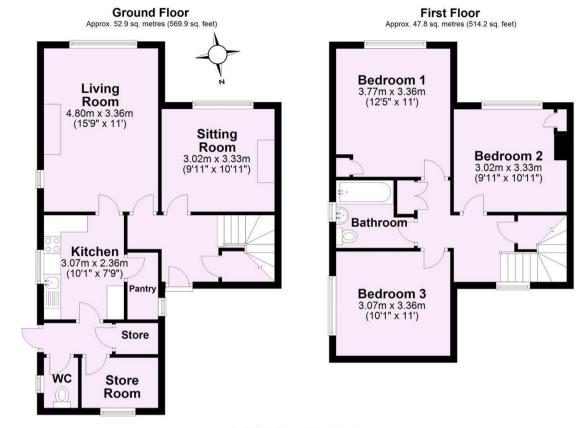

A traditional semi detached home with THREE DOUBLE BEDROOMS positioned on a good sized plot. Situated in the sought after village of Haxby lying to the North of York.

- · Semi- Detached Home
- South Facing Gardens
- Spacious Living Room
- Fitted Kitchen with Separate Pantry
- Second Reception/ Dining Room
- Three Double Bedrooms
- Front and Side Access
- Family Bathroom
- Highly Sought After Village Location
- No Onward Chain