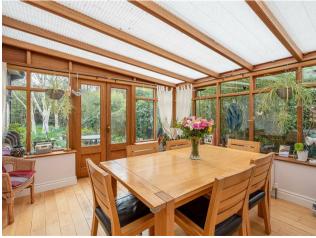

- Charming Detached House
- Living Room, Separate Dining Area
- Good Sized Fitted Kitchen
- Office & Ground Floor WC
- Conservatory
- Two Generous Double Bedrooms
- Bedroom/Home Office
- House Bathroom
- Single Garage
- Attractive South Facing Garden