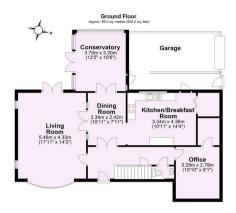

Guide Price £625,000

Tenure: Freehold

**Council Tax Band: E** 

For Illustrative Purposes Only - not to scale