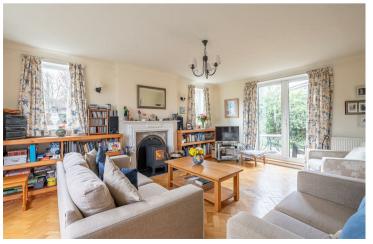

- Charming Detached House
- Living Room, Separate Dining Area
- Good Sized Fitted Kitchen
- Office & Ground Floor WC
- Conservatory
- Two Generous Double Bedrooms
- Bedroom/Home Office
- House Bathroom
- Single Garage
- Attractive South Facing Garden