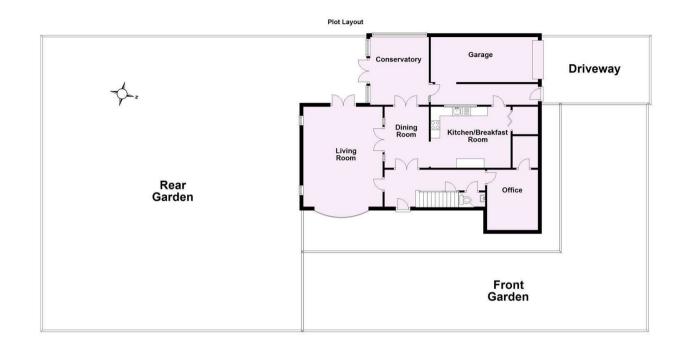

- Charming Detached House
- Living Room, Separate Dining Area
- Good Sized Fitted Kitchen
- Office & Ground Floor WC
- Conservatory
- Two Generous Double Bedrooms
- Bedroom/Home Office
- House Bathroom
- Single Garage
- Attractive South Facing Garden

Guide Price £625,000

Tenure: Freehold

**Council Tax Band: E** 

For Illustrative Purposes Only - not to scale