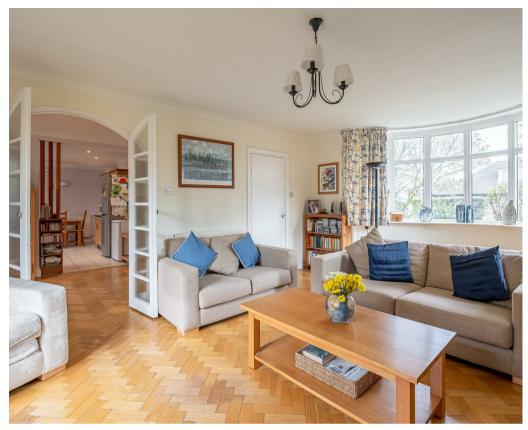

- Charming Detached House
- Living Room, Separate Dining Area
- Good Sized Fitted Kitchen
- Office & Ground Floor WC
- Conservatory
- Two Generous Double Bedrooms
- Bedroom/Home Office
- House Bathroom
- Single Garage
- Attractive South Facing Garden