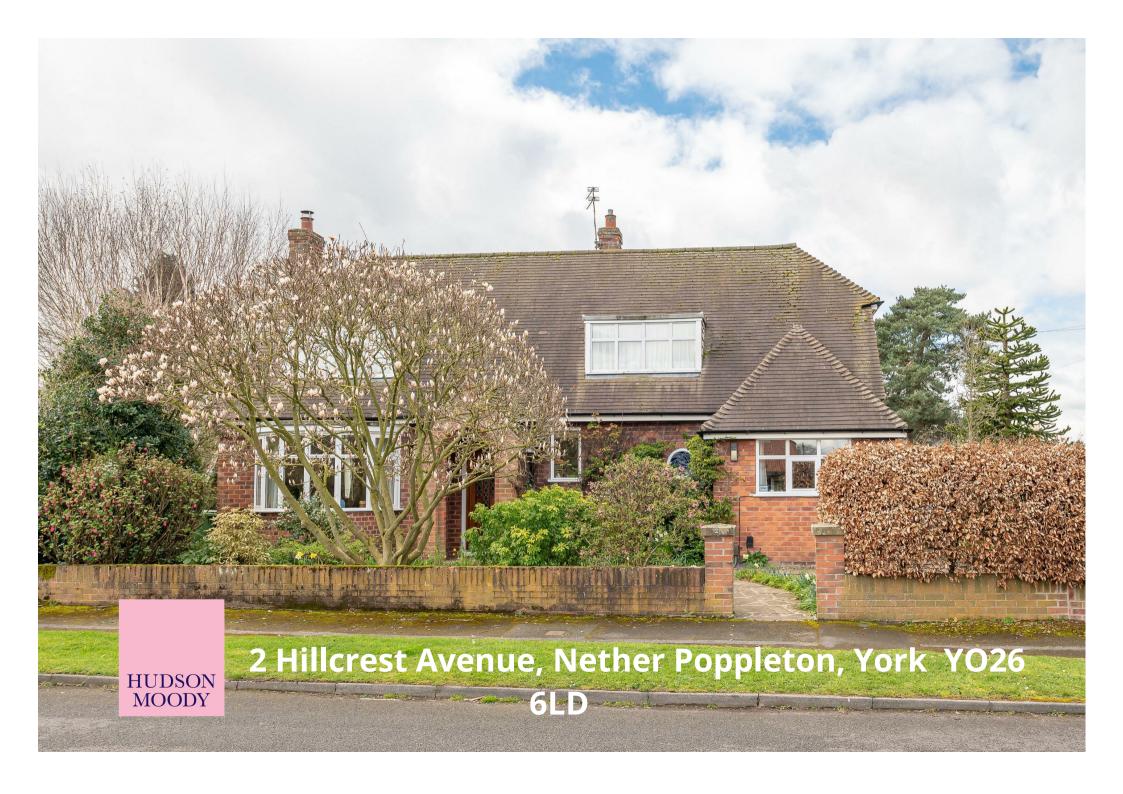

A light, airy and beautifully presented DETACHED FOUR/THREE BEDROOM FAMILY HOUSE situated in a quiet location just off Church Lane in the popular and sought after village of Nether Poppleton. The property has the benefit of a corner plot with three gardens for further development (subject to planning).

- Charming Detached House
- Living Room, Separate Dining Area
- Good Sized Fitted Kitchen
- Office & Ground Floor WC
- Conservatory
- Two Generous Double Bedrooms
- Bedroom/Home Office
- House Bathroom
- Single Garage
- Attractive South Facing Garden