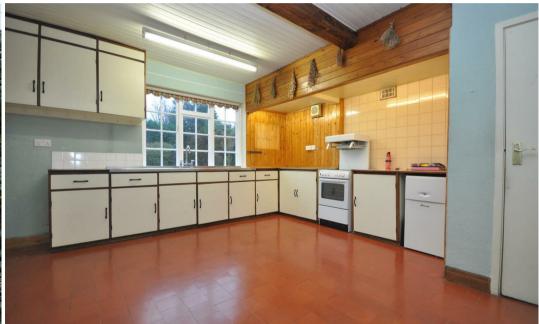

The property has substantially sized rooms over the three floors. The ground floor has three reception rooms, downstairs cloakroom, utility room and kitchen/ diner. To the first floor are three double bedrooms and family bathroom. A further generously sized bedroom occupies the top floor.