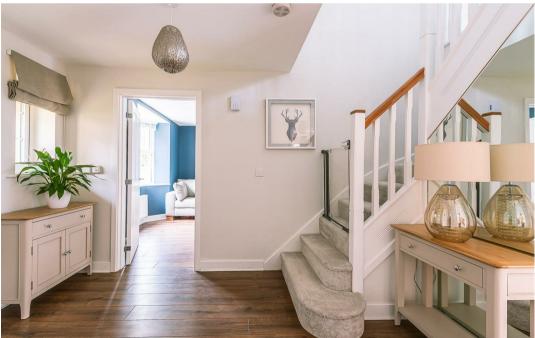

Accommodation comprises: storm porch, impressive entrance hallway with galleried landing over, cloaks, under stairs storage. The layout flows seamlessly with each principal reception room accessed from the hall; including sitting/family room and office/play room to the front elevation. To the rear is a spacious living room with feature media wall and panoramic electric fireplace and french doors allowing garden access, in addition to a stunning 'open plan' fitted kitchen diner offering excellent sociable space, including living area. The kitchen is fitted with white gloss units; incorporating integral oven and grill, gas hob with extractor over, fridge freezer and dishwasher. Tiled flooring. French doors with matching windows to either side enjoy garden views. Utility room with side access.