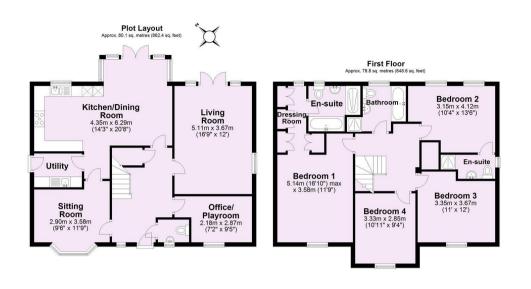

Accommodation comprises: storm porch, impressive entrance hallway with galleried landing over, cloaks, under stairs storage. The layout flows seamlessly with each principal reception room accessed from the hall; including sitting/family room and office/play room to the front elevation. To the rear is a spacious living room with feature media wall and panoramic electric fireplace and french doors allowing garden access, in addition to a stunning 'open plan' fitted kitchen diner offering excellent sociable space, including living area. The kitchen is fitted with white gloss units; incorporating integral oven and grill, gas hob with extractor over, fridge freezer and dishwasher. Tiled flooring. French doors with matching windows to either side enjoy garden views. Utility room with side access.

To the 1st floor are 4 double bedrooms including main bedroom suite with separate shower and bath plus fitted wardrobes and dressing area. There is an additional bedroom with en-suite shower plus contemporary house bathroom incorporating shower and separate bath. Airing cupboard.