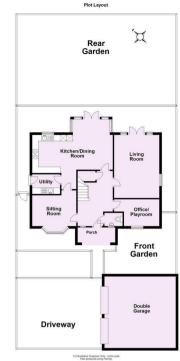

Outside a double width tarmacadam drive provides ample off road parking leading up to a double garage with twin up an over doors. There is a small front lawn and paved path to the front entrance which continues to one side linking front and rear. The rear garden is laid to lawn and flanked by well stocked borders set within timber fenced boundaries. Immediately to the rear of the property is a paved patio the spans the full property width allowing generous space for table and chairs.