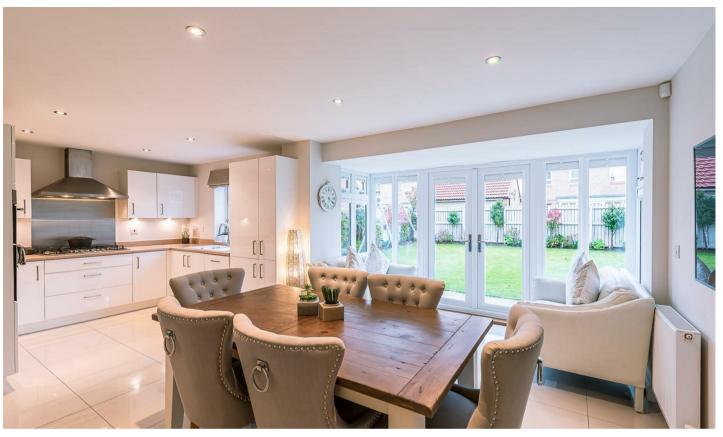

Accommodation comprises: storm porch, impressive entrance hallway with galleried landing over, cloaks, under stairs storage. The layout flows seamlessly with each principal reception room accessed from the hall; including sitting/family room and office/play room to the front elevation. To the rear is a spacious living room with feature media wall and panoramic electric fireplace and french doors allowing garden access, in addition to a stunning 'open plan' fitted kitchen diner offering excellent sociable space, including living area. The kitchen is fitted with white gloss units; incorporating integral oven and grill, gas hob with extractor over, fridge freezer and dishwasher. Tiled flooring. French doors with matching windows to either side enjoy garden views. Utility room with side access.