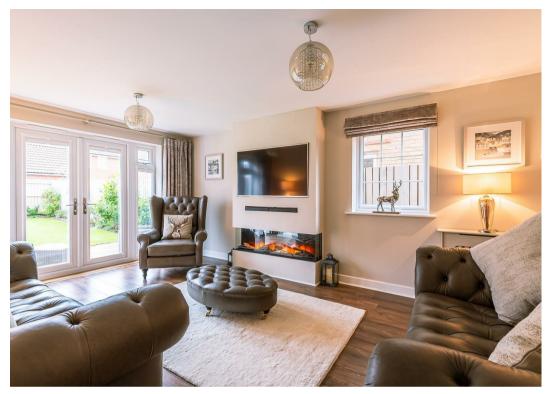

Accommodation comprises: storm porch, impressive entrance hallway with galleried landing over, cloaks, under stairs storage. The layout flows seamlessly with each principal reception room accessed from the hall; including sitting/family room and office/play room to the front elevation. To the rear is a spacious living room with feature media wall and panoramic electric fireplace and french doors allowing garden access, in addition to a stunning 'open plan' fitted kitchen diner offering excellent sociable space, including living area. The kitchen is fitted with white gloss units; incorporating integral oven and grill, gas hob with extractor over, fridge freezer and dishwasher. Tiled flooring. French doors with matching windows to either side enjoy garden views. Utility room with side access.