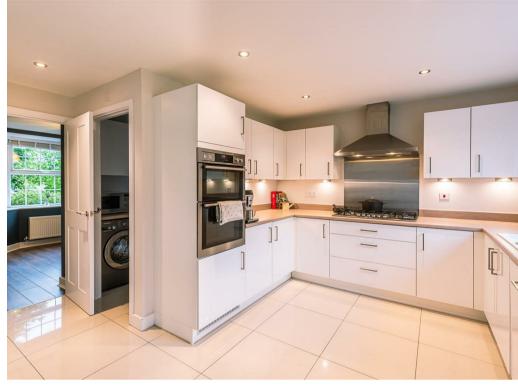

Accommodation comprises: storm porch, impressive entrance hallway with galleried landing over, cloaks, under stairs storage. The layout flows seamlessly with each principal reception room accessed from the hall; including sitting/family room and office/play room to the front elevation. To the rear is a spacious living room with feature media wall and panoramic electric fireplace and french doors allowing garden access, in addition to a stunning 'open plan' fitted kitchen diner offering excellent sociable space, including living area. The kitchen is fitted with white gloss units; incorporating integral oven and grill, gas hob with extractor over, fridge freezer and dishwasher. Tiled flooring. French doors with matching windows to either side enjoy garden views. Utility room with side access.