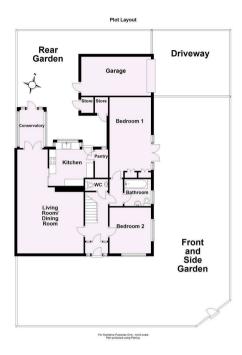

- Spacious Semi-Detached Bungalow
- Superb Village Location
- Living/Dining Room
- · Kitchen. Conservatory
- Two Ground Floor Double Bedrooms
- House Bathroom and Shower Room
- First Floor Double Bedroom
- Ample Off Street Parking and Garage
- Low Maintenance Gardens
- No Onward Chain

Guide Price £395,000

Tenure: Freehold

**Council Tax Band: C** 

For Illustrative Purposes Only - not to scale Plan produced using PlanUp.