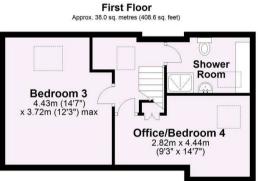

- Spacious Semi-Detached Bungalow
- Superb Village Location
- Living/Dining Room
- · Kitchen. Conservatory
- Two Ground Floor Double Bedrooms
- House Bathroom and Shower Room
- First Floor Double Bedroom
- Ample Off Street Parking and Garage
- Low Maintenance Gardens
- No Onward Chain

Guide Price £395,000

Tenure: Freehold

**Council Tax Band: C** 

For Illustrative Purposes Only - not to scale Plan produced using PlanUp.