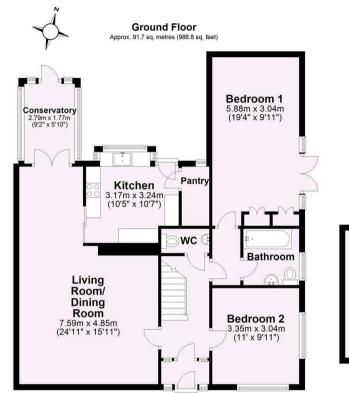

- Spacious Semi-Detached Bungalow
- Superb Village Location
- Living/Dining Room
- · Kitchen. Conservatory
- Two Ground Floor Double Bedrooms
- House Bathroom and Shower Room
- First Floor Double Bedroom
- Ample Off Street Parking and Garage
- Low Maintenance Gardens
- No Onward Chain

Guide Price £395,000

Tenure: Freehold

**Council Tax Band: C** 

For Illustrative Purposes Only - not to scale Plan produced using PlanUp.