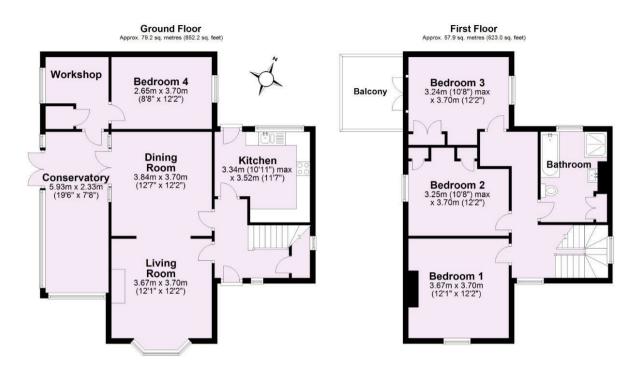

## Guide Price £700,000

**Tenure: Freehold** 

Council Tax Band: E

For Illustrative Purposes Only - not to scale Plan produced using PlanUp.