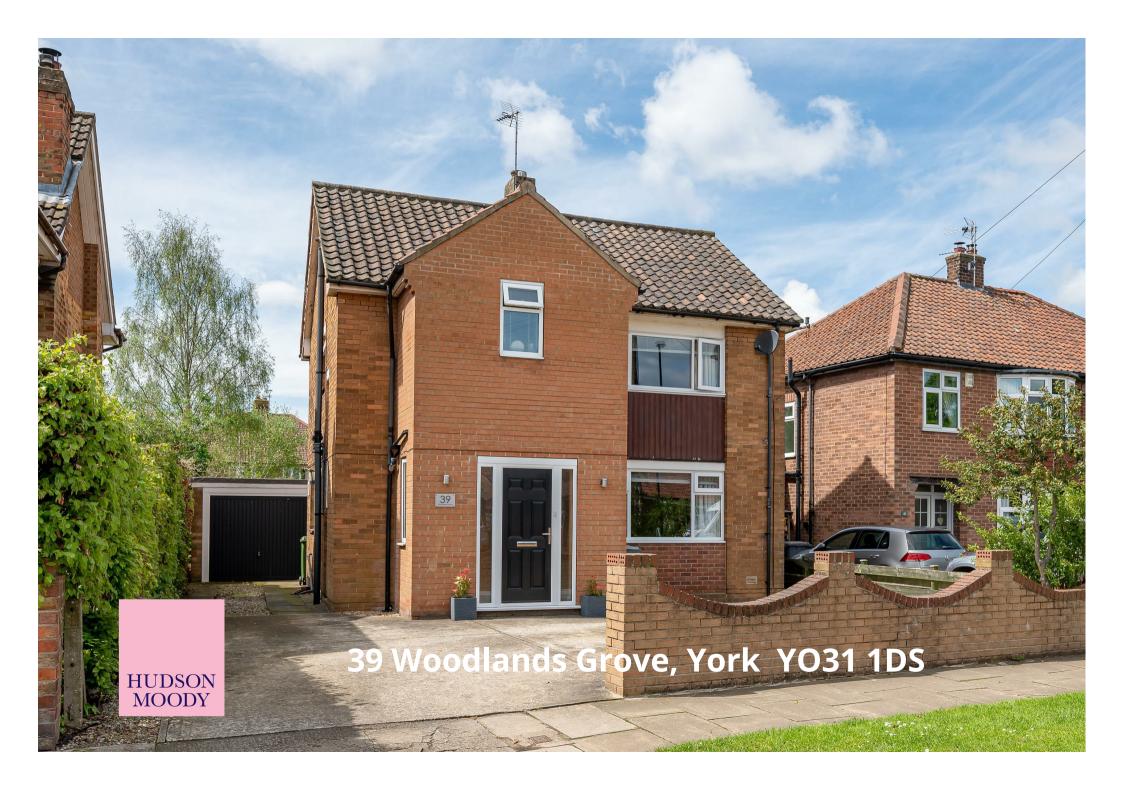

A superbly presented and EXTENDED DETACHED FAMILY HOUSE set on a good sized plot with garage and parking, situated in the popular HEWORTH/STOCKTON LANE area of York.

- Detached Family House
- Spacious Living Room
- Separate Dining Area
- Modern Fitted Kitchen
- Conservatory
- Three Double Bedrooms
- Contemporary Shower Room
- House Bathroom
- Garage and Off Street Parking
- Generous Lawned Garden with Decked Patio

Guide Price £575,000

Tenure: Freehold

**Council Tax Band: E** 