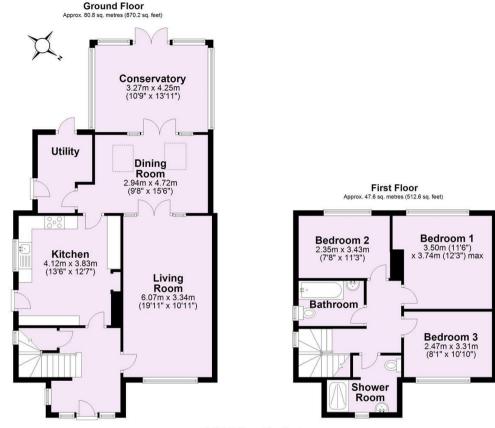

A superbly presented and EXTENDED DETACHED FAMILY HOUSE set on a good sized plot with garage and parking, situated in the popular HEWORTH/STOCKTON LANE area of York.

- Detached Family House
- Spacious Living Room
- Separate Dining Area
- Modern Fitted Kitchen
- Conservatory
- Three Double Bedrooms
- Contemporary Shower Room
- House Bathroom
- Garage and Off Street Parking
- Generous Lawned Garden with Decked Patio