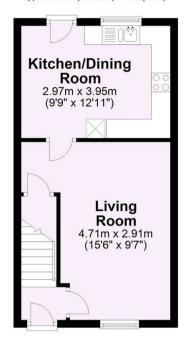

A charming, immaculately presented, modern TWO BEDROOM END TOWN HOUSE situated just off TADCASTER ROAD and within easy reach of the city centre and outer ring road.

- Modern End Town House
- Attractive Living Room
- Generous Breakfast Kitchen
- Two Double Bedrooms
- Modern House Bathroom
- Low Maintenance Garden
- Designated and Visitor Parking
- Close to Local Shops and Amenities with Nearby Walks on The Knavesmire.

Guide Price £315,000

Tenure: Freehold



## **Ground Floor**

Approx. 30.8 sq. metres (331.0 sq. feet)



## First Floor

Approx. 30.8 sq. metres (331.0 sq. feet)



For Illustrative Purposes Only - not to scale Plan produced using PlanUp.



























## **IMPORTANT NOTICE**

- 1. These particulars have been prepared as accurately and as reliably as possible, but should not be relied upon as 'statement of fact'. If there is any point which is of particular importance to you, please contact the office and we would be pleased to check the information. Please do so particularly if contemplating travelling some distance to view the property.
- 2. We have not tested any services, appliances, equipment or facilities and nothing in these particulars should be deemed to be a statement that they are in good working order, or that the property is in good structural condition or otherwis