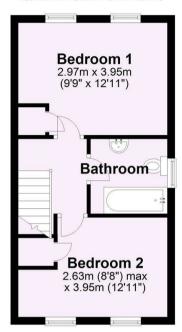

## First Floor

Approx. 30.8 sq. metres (331.0 sq. feet)

For Illustrative Purposes Only - not to scale Plan produced using PlanUp.