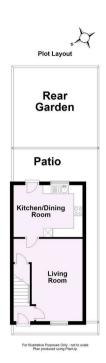

## **Ground Floor**

Approx. 30.8 sq. metres (331.0 sq. feet)

## First Floor

Approx. 30.8 sq. metres (331.0 sq. feet)

For Illustrative Purposes Only - not to scale Plan produced using PlanUp.