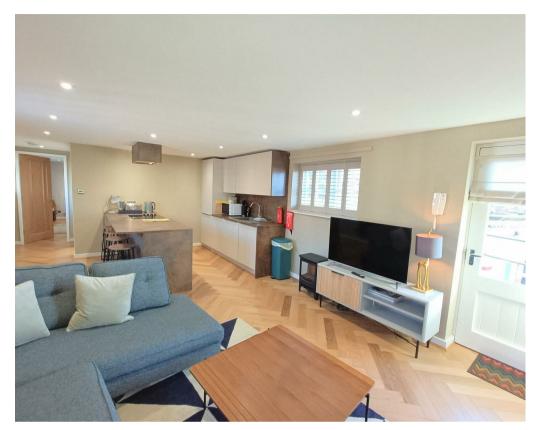

A beautifully presented CONTEMPORARY FIRST FLOOR APARTMENT, suitable for holiday lets, located within easy reach of York city centre and railway station.

- First Floor Conversion
- Communal Pedestrian Entrance
- External Spiral Staircase from Courtyard
- Modern Open Plan Living Dining Kitchen
- Master Bedroom with En-Suite Shower Room
- Second Double Bedroom
- Contemporary House Shower Room
- Close to Local Shops and Facilities
- Easy Access To City Centre
- Allows Holiday Lets