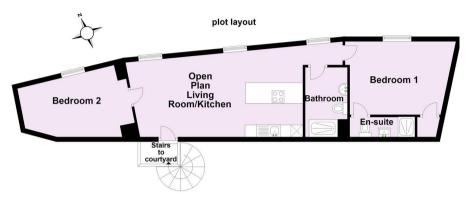

Guide Price £250,000 Tenure: Leasehold Council Tax Band:

Lease Length: 999 years (979 Years

remaining)

Service Charge: £1,556.64 (Review

Period: Annually)

**Ground Rent: Peppercorn** 

For Illustrative Purposes Only - not to scale Plan produced using PlanUp.

For Illustrative Purposes Only - not to scale Plan produced using PlanUp.