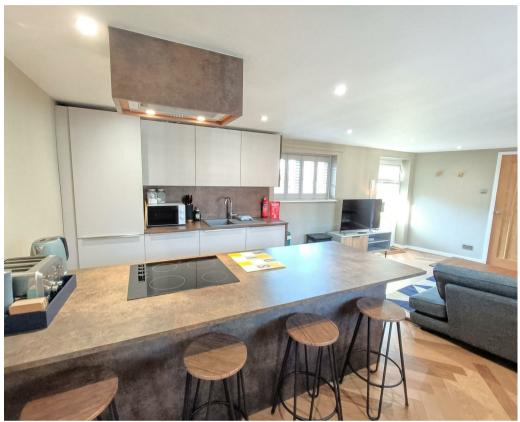

A beautifully presented CONTEMPORARY FIRST FLOOR APARTMENT, suitable for holiday lets, located within easy reach of York city centre and railway station.

- First Floor Conversion
- Communal Pedestrian Entrance
- External Spiral Staircase from Courtyard
- Modern Open Plan Living Dining Kitchen
- Master Bedroom with En-Suite Shower Room
- Second Double Bedroom
- Contemporary House Shower Room
- Close to Local Shops and Facilities
- Easy Access To City Centre
- Allows Holiday Lets