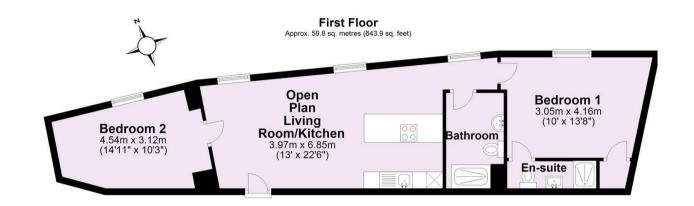

Guide Price £250,000 Tenure: Leasehold Council Tax Band:

Lease Length: 999 years (979 Years

remaining)

Service Charge: £1,556.64 (Review

Period: Annually)

**Ground Rent: Peppercorn** 

For Illustrative Purposes Only - not to scale Plan produced using PlanUp.

For Illustrative Purposes Only - not to scale Plan produced using PlanUp.