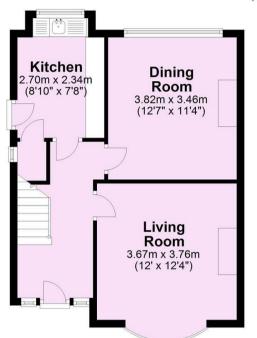

Guide Price £300,000

**Tenure: Freehold** 

**Council Tax Band: C** 

First Floor
Approx. 45.0 sg. metres (484.8 sg. feet)

For Illustrative Purposes Only - not to scale Plan produced using PlanUp.