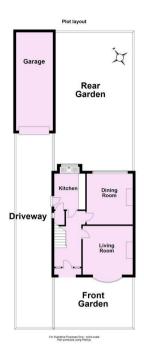

Guide Price £300,000

**Tenure: Freehold** 

**Council Tax Band: C** 

First Floor
Approx. 45.0 sg. metres (484.8 sg. feet)

For Illustrative Purposes Only - not to scale Plan produced using PlanUp.