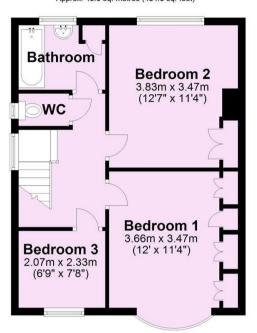

Guide Price £300,000

**Tenure: Freehold** 

**Council Tax Band: C** 

First Floor
Approx. 45.0 sg. metres (484.8 sg. feet)

For Illustrative Purposes Only - not to scale Plan produced using PlanUp.