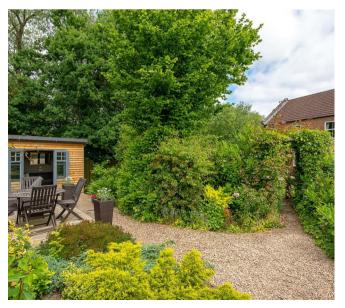

- · An Enviable Position Overlooking Fields
- Open Plan Living Dining Room with Log Burning Stove
- Modern Kitchen, Utility and Ground Floor WC
- Master Suite with Dressing Area and En-suite
  Bathroom
- Two Further Double Bedrooms
- Family Bathroom
- Two Second Floor Double Bedrooms
- Beautifully Landscaped Garden with Insulated Garden Room
- Pleasant Riverside Walks
- Catchment for Huntington School, Good Bus Route and Local Amenities