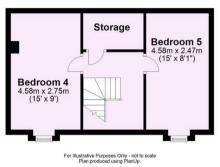

- · An Enviable Position Overlooking Fields
- Open Plan Living Dining Room with Log Burning Stove
- Modern Kitchen, Utility and Ground Floor WC
- Master Suite with Dressing Area and En-suite
  Bathroom
- Two Further Double Bedrooms
- Family Bathroom
- Two Second Floor Double Bedrooms
- Beautifully Landscaped Garden with Insulated Garden Room
- Pleasant Riverside Walks
- Catchment for Huntington School, Good Bus Route and Local Amenities

## **Tenure: Freehold**

**Council Tax Band: F** 

Second Floor Approx. 36.2 sq. metres (389.2 sq. feet)

|                             |           |         |   | Current | Potential |
|-----------------------------|-----------|---------|---|---------|-----------|
| ery energy efficient - low  | er runnin | g costs |   |         |           |
| 92 plus) A                  |           |         |   |         |           |
| 81-91) B                    |           |         |   | 75      | 82        |
| 69-80) C                    |           |         |   | 75      |           |
| 55-68)                      | D         |         |   |         |           |
| 39-54)                      |           | Ξ       |   |         |           |
| 21-38)                      |           | F       |   |         |           |
| 1-20)                       |           |         | G |         |           |
| lot energy efficient - high |           |         |   |         |           |