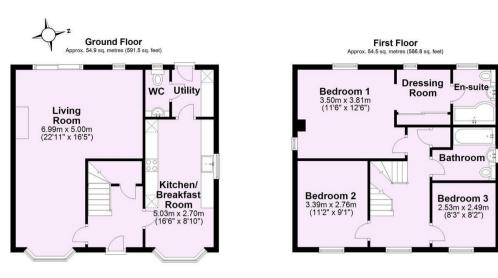

- · An Enviable Position Overlooking Fields
- Open Plan Living Dining Room with Log Burning Stove
- Modern Kitchen, Utility and Ground Floor WC
- Master Suite with Dressing Area and En-suite
  Bathroom
- Two Further Double Bedrooms
- Family Bathroom
- Two Second Floor Double Bedrooms
- Beautifully Landscaped Garden with Insulated Garden Room
- Pleasant Riverside Walks
- Catchment for Huntington School, Good Bus Route and Local Amenities

## **Tenure: Freehold**

**Council Tax Band: F** 

Second Floor Approx. 36.2 sq. metres (389.2 sq. feet)

|                             |           |         |   | Current | Potential |
|-----------------------------|-----------|---------|---|---------|-----------|
| ery energy efficient - low  | er runnin | g costs |   |         |           |
| 92 plus) A                  |           |         |   |         |           |
| 81-91) B                    |           |         |   | 75      | 82        |
| 69-80) C                    |           |         |   | 75      |           |
| 55-68)                      | D         |         |   |         |           |
| 39-54)                      |           | Ξ       |   |         |           |
| 21-38)                      |           | F       |   |         |           |
| 1-20)                       |           |         | G |         |           |
| lot energy efficient - high |           |         |   |         |           |