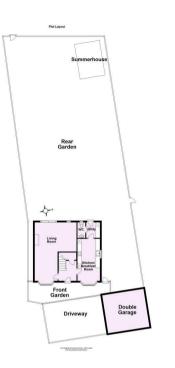

- · An Enviable Position Overlooking Fields
- Open Plan Living Dining Room with Log Burning Stove
- Modern Kitchen, Utility and Ground Floor WC
- Master Suite with Dressing Area and En-suite
  Bathroom
- Two Further Double Bedrooms
- Family Bathroom
- Two Second Floor Double Bedrooms
- Beautifully Landscaped Garden with Insulated Garden Room
- Pleasant Riverside Walks
- Catchment for Huntington School, Good Bus Route and Local Amenities

## **Tenure: Freehold**

**Council Tax Band: F** 

Second Floor Approx. 36.2 sq. metres (389.2 sq. feet)

|                             |           |         |   | Current | Potential |
|-----------------------------|-----------|---------|---|---------|-----------|
| ery energy efficient - low  | er runnin | g costs |   |         |           |
| 92 plus) A                  |           |         |   |         |           |
| 81-91) B                    |           |         |   | 75      | 82        |
| 69-80) C                    |           |         |   | 75      |           |
| 55-68)                      | D         |         |   |         |           |
| 39-54)                      |           | Ξ       |   |         |           |
| 21-38)                      |           | F       |   |         |           |
| 1-20)                       |           |         | G |         |           |
| lot energy efficient - high |           |         |   |         |           |