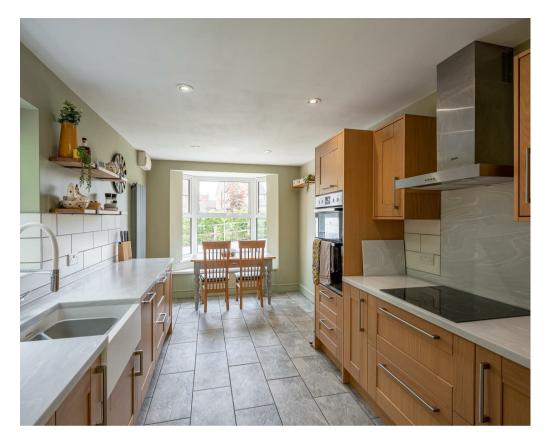

- · An Enviable Position Overlooking Fields
- Open Plan Living Dining Room with Log Burning Stove
- Modern Kitchen, Utility and Ground Floor WC
- Master Suite with Dressing Area and En-suite
  Bathroom
- Two Further Double Bedrooms
- Family Bathroom
- Two Second Floor Double Bedrooms
- Beautifully Landscaped Garden with Insulated Garden Room
- Pleasant Riverside Walks
- Catchment for Huntington School, Good Bus Route and Local Amenities