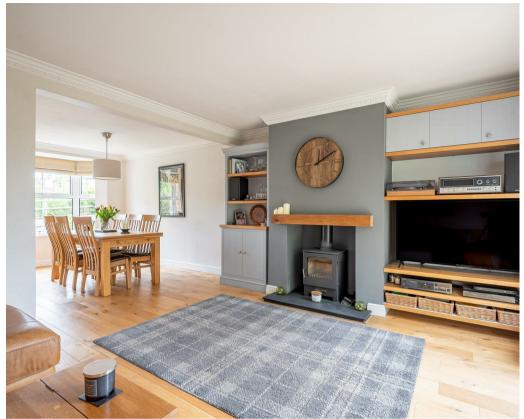

- · An Enviable Position Overlooking Fields
- Open Plan Living Dining Room with Log Burning Stove
- Modern Kitchen, Utility and Ground Floor WC
- Master Suite with Dressing Area and En-suite
  Bathroom
- Two Further Double Bedrooms
- Family Bathroom
- Two Second Floor Double Bedrooms
- Beautifully Landscaped Garden with Insulated Garden Room
- Pleasant Riverside Walks
- Catchment for Huntington School, Good Bus Route and Local Amenities