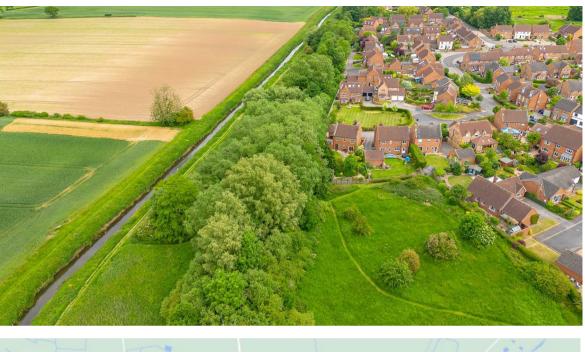

7 Renfrew Green, Strensall, York YO32 5PF

An immaculate FIVE BEDROOM DETACHED HOME enjoying open countryside views and riverside walks. Situated within a a quiet cul-de-sac in the village of Strensall, to the North of York providing easy access to the City Centre, Vangarde Shopping Park and the A64.

- · An Enviable Position Overlooking Fields
- Open Plan Living Dining Room with Log Burning Stove
- Modern Kitchen, Utility and Ground Floor WC
- Master Suite with Dressing Area and En-suite
  Bathroom
- Two Further Double Bedrooms
- Family Bathroom
- Two Second Floor Double Bedrooms
- Beautifully Landscaped Garden with Insulated Garden Room
- Pleasant Riverside Walks
- Catchment for Huntington School, Good Bus Route and Local Amenities