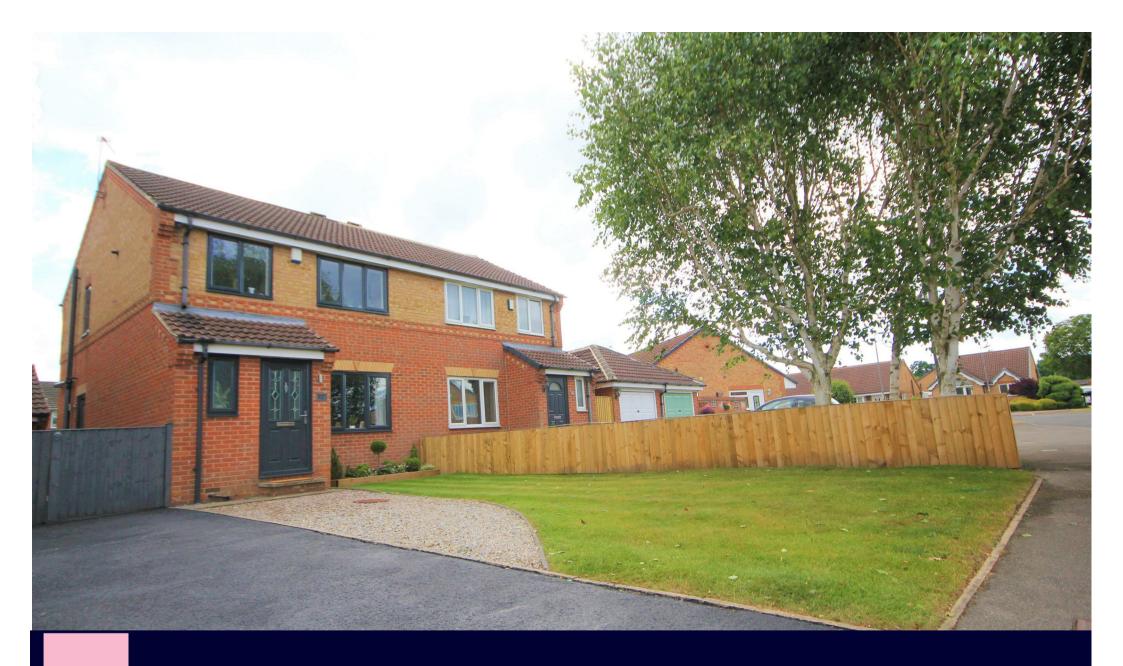

## A BEAUTIFULLY PRESENTED property including stunning kitchen and bathroom, located within a popular residential estate, complimented by SOUTHERLY FACING gardens.

A front entrance door leads into a pleasant entrance hall with tiled floor and WC off. This sets the tone for this immaculately presented property with contemporary finish throughout. The impressive living room lies to the front of the property which incorporates a feature recess stone effect fireplace. To the rear of the property is a stunning 'open plan' kitchen diner which enjoys garden views and access via French doors plus separate side access to the driveway. The kitchen is fitted with an extensive range of grey coloured gloss units with worktops incorporating a Neff electric hob with extractor fan over. Integral appliances including an 'eye level' Neff oven and microwave, dishwasher and bin storage. Space for American style fridge freezer and washing machine. Under stairs storage.

Outside: To the rear lies a lawned garden with extensive Indian stone patio and seating area enclosed by timber fenced boundaries, which lies adjacent to a garage with electric door which has been partially converted into a combination of front storage area and rear bar including seating area with side door access. There is also a front lawn which includes decorative borders lying adjacent to a long tarmacadam drive with timber gates and additional parking beyond.