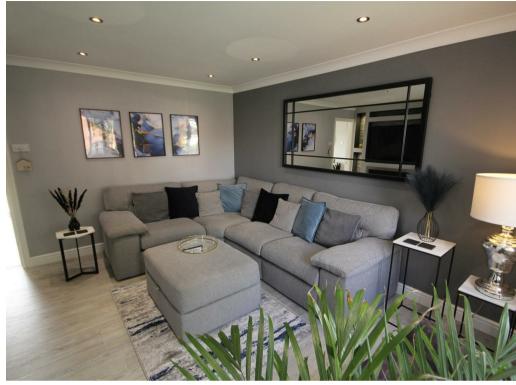

## A BEAUTIFULLY PRESENTED property including stunning kitchen and bathroom, located within a popular residential estate, complimented by SOUTHERLY FACING gardens.

A front entrance door leads into a pleasant entrance hall with tiled floor and WC off. This sets the tone for this immaculately presented property with contemporary finish throughout. The impressive living room lies to the front of the property which incorporates a feature recess stone effect fireplace. To the rear of the property is a stunning 'open plan' kitchen diner which enjoys garden views and access via French doors plus separate side access to the driveway. The kitchen is fitted with an extensive range of grey coloured gloss units with worktops incorporating a Neff electric hob with extractor fan over. Integral appliances including an 'eye level' Neff oven and microwave, dishwasher and bin storage. Space for American style fridge freezer and washing machine. Under stairs storage.