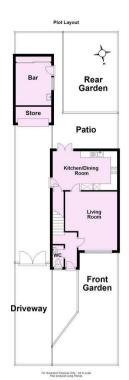

## A BEAUTIFULLY PRESENTED property including stunning kitchen and bathroom, located within a popular residential estate, complimented by SOUTHERLY FACING gardens.

A front entrance door leads into a pleasant entrance hall with tiled floor and WC off. This sets the tone for this immaculately presented property with contemporary finish throughout. The impressive living room lies to the front of the property which incorporates a feature recess stone effect fireplace. To the rear of the property is a stunning 'open plan' kitchen diner which enjoys garden views and access via French doors plus separate side access to the driveway. The kitchen is fitted with an extensive range of grey coloured gloss units with worktops incorporating a Neff electric hob with extractor fan over. Integral appliances including an 'eye level' Neff oven and microwave, dishwasher and bin storage. Space for American style fridge freezer and washing machine. Under stairs storage.

Outside: To the rear lies a lawned garden with extensive Indian stone patio and seating area enclosed by timber fenced boundaries, which lies adjacent to a garage with electric door which has been partially converted into a combination of front storage area and rear bar including seating area with side door access. There is also a front lawn which includes decorative borders lying adjacent to a long tarmacadam drive with timber gates and additional parking beyond.