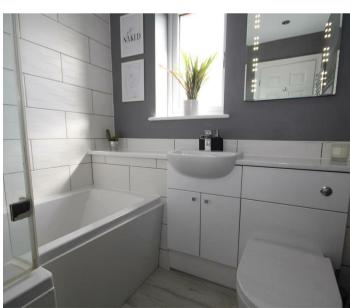

To the first floor are two good sized bedrooms both with fitted wardrobes and a third single bedroom including storage cupboard housing gas fired boiler, plus contemporary fitted house bathroom which includes a shower over the bath. There is also a fold down ladder providing access to a versatile boarded loft room which is currently set up as an office.