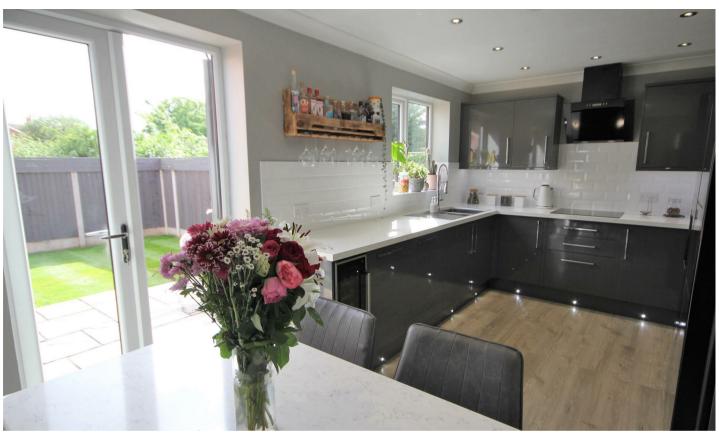

## A BEAUTIFULLY PRESENTED property including stunning kitchen and bathroom, located within a popular residential estate, complimented by SOUTHERLY FACING gardens.

A front entrance door leads into a pleasant entrance hall with tiled floor and WC off. This sets the tone for this immaculately presented property with contemporary finish throughout. The impressive living room lies to the front of the property which incorporates a feature recess stone effect fireplace. To the rear of the property is a stunning 'open plan' kitchen diner which enjoys garden views and access via French doors plus separate side access to the driveway. The kitchen is fitted with an extensive range of grey coloured gloss units with worktops incorporating a Neff electric hob with extractor fan over. Integral appliances including an 'eye level' Neff oven and microwave, dishwasher and bin storage. Space for American style fridge freezer and washing machine. Under stairs storage.