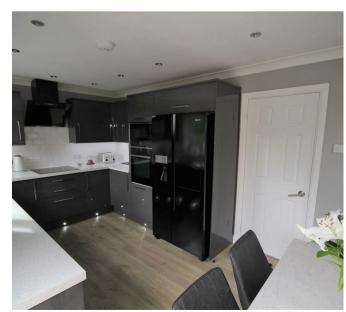

## A BEAUTIFULLY PRESENTED property including stunning kitchen and bathroom, located within a popular residential estate, complimented by SOUTHERLY FACING gardens.

A front entrance door leads into a pleasant entrance hall with tiled floor and WC off. This sets the tone for this immaculately presented property with contemporary finish throughout. The impressive living room lies to the front of the property which incorporates a feature recess stone effect fireplace. To the rear of the property is a stunning 'open plan' kitchen diner which enjoys garden views and access via French doors plus separate side access to the driveway. The kitchen is fitted with an extensive range of grey coloured gloss units with worktops incorporating a Neff electric hob with extractor fan over. Integral appliances including an 'eye level' Neff oven and microwave, dishwasher and bin storage. Space for American style fridge freezer and washing machine. Under stairs storage.