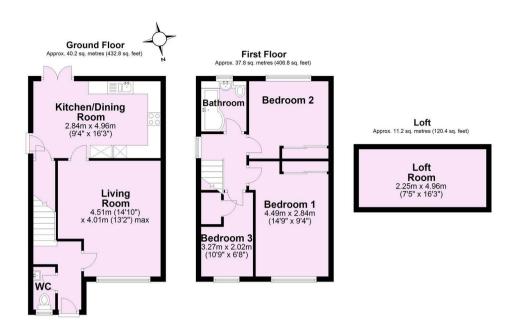

## A BEAUTIFULLY PRESENTED property including stunning kitchen and bathroom, located within a popular residential estate, complimented by SOUTHERLY FACING gardens.

A front entrance door leads into a pleasant entrance hall with tiled floor and WC off. This sets the tone for this immaculately presented property with contemporary finish throughout. The impressive living room lies to the front of the property which incorporates a feature recess stone effect fireplace. To the rear of the property is a stunning 'open plan' kitchen diner which enjoys garden views and access via French doors plus separate side access to the driveway. The kitchen is fitted with an extensive range of grey coloured gloss units with worktops incorporating a Neff electric hob with extractor fan over. Integral appliances including an 'eye level' Neff oven and microwave, dishwasher and bin storage. Space for American style fridge freezer and washing machine. Under stairs storage.

To the first floor are two good sized bedrooms both with fitted wardrobes and a third single bedroom including storage cupboard housing gas fired boiler, plus contemporary fitted house bathroom which includes a shower over the bath. There is also a fold down ladder providing access to a versatile boarded loft room which is currently set up as an office.

In summary, a stunning home likely to appeal to a wide range of buyers.

- 3 Bedroom Semi- Detached property
- Stunningly Presented
- Superb Kitchen Diner + Garden Views
- Contemporary Living Room
- Modern Bathroom + Ground Floor WC
- Versatile Loft Room
- South Facing Gardens + Patio
- Garage Store + Bar
- Generous Off Road Parking
- EPC: C