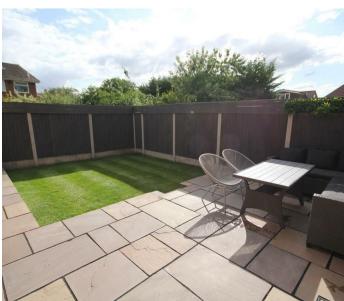

Outside: To the rear lies a lawned garden with extensive Indian stone patio and seating area enclosed by timber fenced boundaries, which lies adjacent to a garage with electric door which has been partially converted into a combination of front storage area and rear bar including seating area with side door access. There is also a front lawn which includes decorative borders lying adjacent to a long tarmacadam drive with timber gates and additional parking beyond.