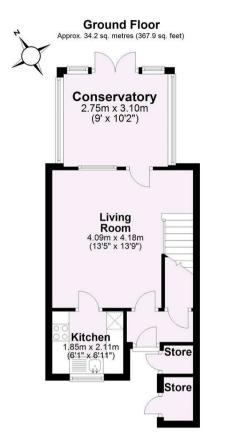

## 15 Pear Tree Court, York YO1 7DF

A charming modern ONE BEDROOM HOUSE, situated in the much sought after Aldwark area in the HEART OF YORK, overlooking the City Walls.

- Charming Modern Terrace
- Delightful Views of Historic City Walls
- Conservatory
- Off Road Parking
- No Onward Chain
- Double Bedroom
- Modern Bathroom
- Pretty Courtyard Garden
- Rear Pedestrian Access

## Offers In Excess Of £300,000

**Tenure: Freehold** 

**Council Tax Band: D** 

For Illustrative Purposes Only - not to scale Plan produced using PlanUp.

| Energy Efficiency Rating                    |                           |           | Environmental Impact (CO <sub>2</sub> ) Rating      | 9 |
|---------------------------------------------|---------------------------|-----------|-----------------------------------------------------|---|
|                                             | Current                   | Potential |                                                     | 0 |
| Very energy efficient - lower running costs |                           | 89        | Very environmentally friendly - lower CO2 emissions |   |
| (92 plus) A                                 |                           |           | (92 plus) 🖄                                         |   |
| (81-91) B                                   |                           |           | (81-91)                                             |   |
| (69-80) C                                   | 65                        |           | (69-80)                                             |   |
| (55-68)                                     |                           |           | (55-68) D                                           |   |
| (39-54)                                     |                           |           | (39-54)                                             |   |
| (21-38)                                     |                           |           | (21-38)                                             |   |
| (1-20)                                      | 3                         |           | (1-20) G                                            |   |
| Not energy efficient - higher running costs |                           |           | Not environmentally friendly - higher CO2 emissions |   |
| England & Wales                             | EU Directiv<br>2002/91/EC |           | England & Wales EU 200                              |   |