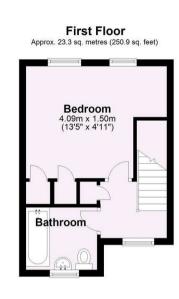

## 15 Pear Tree Court, York YO1 7DF

A charming modern ONE BEDROOM HOUSE, situated in the much sought after Aldwark area in the HEART OF YORK, overlooking the City Walls.

- Charming Modern Terrace
- Delightful Views of Historic City Walls
- Conservatory
- Off Road Parking
- No Onward Chain
- Double Bedroom
- Modern Bathroom
- Pretty Courtyard Garden
- Rear Pedestrian Access

## Offers In Excess Of £300,000

**Tenure: Freehold** 

**Council Tax Band: D** 

For Illustrative Purposes Only - not to scale Plan produced using PlanUp.

| Energy Efficiency Rating                    |                           |           | Environmental Impact (CO <sub>2</sub> ) Rating      | 9 |
|---------------------------------------------|---------------------------|-----------|-----------------------------------------------------|---|
|                                             | Current                   | Potential |                                                     | 0 |
| Very energy efficient - lower running costs |                           | 89        | Very environmentally friendly - lower CO2 emissions |   |
| (92 plus) A                                 |                           |           | (92 plus) 🖄                                         |   |
| (81-91) B                                   |                           |           | (81-91)                                             |   |
| (69-80) C                                   | 65                        |           | (69-80)                                             |   |
| (55-68)                                     |                           |           | (55-68) D                                           |   |
| (39-54)                                     |                           |           | (39-54)                                             |   |
| (21-38)                                     |                           |           | (21-38)                                             |   |
| (1-20)                                      | 3                         |           | (1-20) G                                            |   |
| Not energy efficient - higher running costs |                           |           | Not environmentally friendly - higher CO2 emissions |   |
| England & Wales                             | EU Directiv<br>2002/91/EC |           | England & Wales EU 200                              |   |