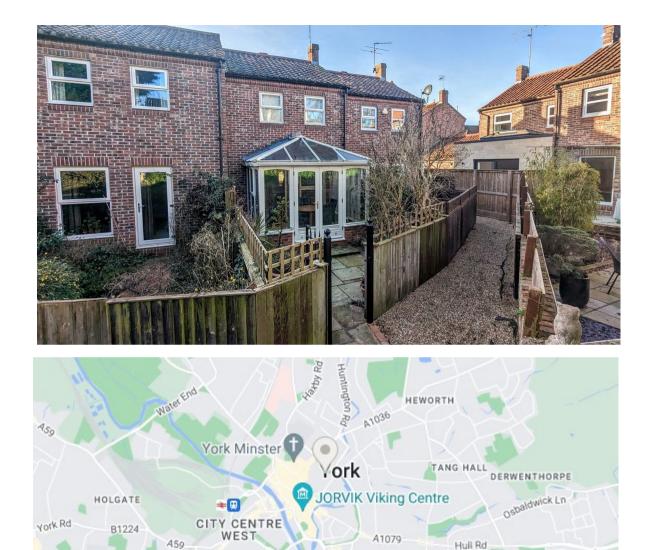

## 15 Pear Tree Court, York YO1 7DF

A charming modern ONE BEDROOM HOUSE, situated in the much sought after Aldwark area in the HEART OF YORK, overlooking the City Walls.

- Charming Modern Terrace
- Delightful Views of Historic City Walls
- Conservatory
- Off Road Parking
- No Onward Chain
- Double Bedroom
- Modern Bathroom
- Pretty Courtyard Garden
- Rear Pedestrian Access