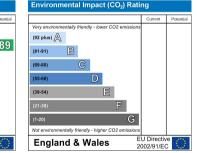

## Offers In Excess Of £300,000

**Tenure: Freehold** 

**Council Tax Band: D** 

For Illustrative Purposes Only - not to scale Plan produced using PlanUp.

| Energy Efficiency Rating                    |                           |           | Environmental Impact (CO <sub>2</sub> ) Rating      | 9 |
|---------------------------------------------|---------------------------|-----------|-----------------------------------------------------|---|
|                                             | Current                   | Potential |                                                     | 0 |
| Very energy efficient - lower running costs |                           | 89        | Very environmentally friendly - lower CO2 emissions |   |
| (92 plus) A                                 |                           |           | (92 plus) 🖄                                         |   |
| (81-91) B                                   |                           |           | (81-91)                                             |   |
| (69-80) C                                   | 65                        |           | (69-80)                                             |   |
| (55-68)                                     |                           |           | (55-68) D                                           |   |
| (39-54)                                     |                           |           | (39-54)                                             |   |
| (21-38)                                     |                           |           | (21-38)                                             |   |
| (1-20)                                      | 3                         |           | (1-20) G                                            |   |
| Not energy efficient - higher running costs |                           |           | Not environmentally friendly - higher CO2 emissions |   |
| England & Wales                             | EU Directiv<br>2002/91/EC |           | England & Wales EU 200                              |   |