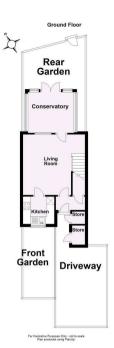

## 15 Pear Tree Court, York YO1 7DF

A charming modern ONE BEDROOM HOUSE, situated in the much sought after Aldwark area in the HEART OF YORK, overlooking the City Walls.

- Charming Modern Terrace
- Delightful Views of Historic City Walls
- Conservatory
- Off Road Parking
- No Onward Chain
- Double Bedroom
- Modern Bathroom
- Pretty Courtyard Garden
- Rear Pedestrian Access

## Offers In Excess Of £300,000

**Tenure: Freehold** 

**Council Tax Band: D** 

For Illustrative Purposes Only - not to scale Plan produced using PlanUp.

| Energy Efficiency Rating                    |                           |           | Environmental Impact (CO <sub>2</sub> ) Rating      | 9 |
|---------------------------------------------|---------------------------|-----------|-----------------------------------------------------|---|
|                                             | Current                   | Potential |                                                     | 0 |
| Very energy efficient - lower running costs |                           | 89        | Very environmentally friendly - lower CO2 emissions |   |
| (92 plus) A                                 |                           |           | (92 plus) 🖄                                         |   |
| (81-91) B                                   |                           |           | (81-91)                                             |   |
| (69-80) C                                   | 65                        |           | (69-80)                                             |   |
| (55-68)                                     |                           |           | (55-68) D                                           |   |
| (39-54)                                     |                           |           | (39-54)                                             |   |
| (21-38)                                     |                           |           | (21-38)                                             |   |
| (1-20)                                      | 3                         |           | (1-20) G                                            |   |
| Not energy efficient - higher running costs |                           |           | Not environmentally friendly - higher CO2 emissions |   |
| England & Wales                             | EU Directiv<br>2002/91/EC |           | England & Wales EU 200                              |   |